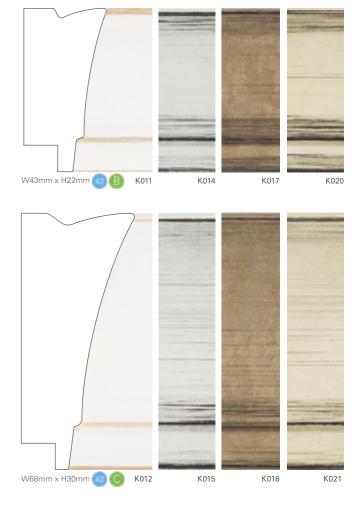

### Information

These mouldings have a natural hardwood veneer. The appearance of natural wood is not constant. At point of order there may be variances in both colour and grain. With age, all finishes will oxidise and darken.