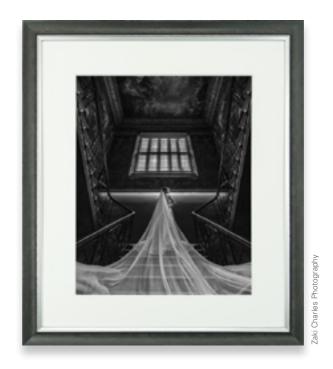

|---------------------------|--------------|--------------|--|
| MOUNTS                    | MEDIUM       | LARGE        |  |
| Paperwrap                 | $\checkmark$ | $\sqrt{}$    |  |
| 3D-Groove                 | _            | <b>_</b>     |  |
| Atoll                     | $\sqrt{}$    | $\sqrt{}$    |  |
| Double Groove             | $\sqrt{}$    | <b>_</b>     |  |
| Luxe                      | $\sqrt{}$    | <b>_</b>     |  |
| Double Luxe               | $\sqrt{}$    | $\checkmark$ |  |
| Fillet Overlay            |              |              |  |
| Spacer Overlay            | $\sqrt{}$    | $\checkmark$ |  |
| Paperwrap Overlay         | <b></b>      | <b></b>      |  |
| Duo Overlay               | <b>V</b>     | <b>V</b>     |  |

# Vermont



7956 W/26mm x H/20mm













Zen







| Wiodile Comonidations |          |          |           |  |
|-----------------------|----------|----------|-----------|--|
| MOUNTS                | SMALL    | MEDIUM   | LARGE     |  |
| Standard              | <b>_</b> | <b>/</b> |           |  |
| Double Standard       | _        | /        | _         |  |
| Triple Standard       |          | /        | <b></b>   |  |
| Quad Standard         |          | /        | <b>_</b>  |  |
| Deep                  | <b>_</b> | /        | $\sqrt{}$ |  |
| Duo                   |          | /        | _         |  |
| Spacer or 3D          |          | /        |           |  |
| Duo Spacer            |          | /        |           |  |
| Fillet                |          |          |           |  |
| Duowrap               |