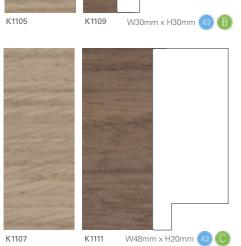

### Information

These mouldings have a natural hardwood veneer. The appearance of natural wood is not constant. At point of order there may be variances in both colour and grain. With age, all finishes will oxidise and darken.