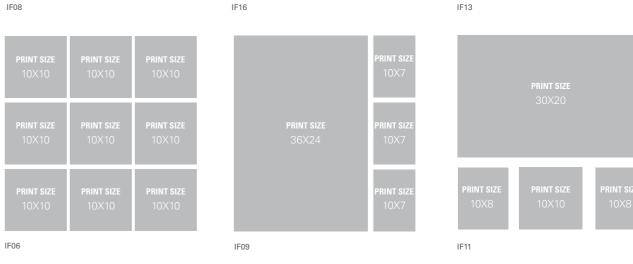

# Installation layouts

|                    | PRINT SIZE<br>30X15        |                 |
|--------------------|----------------------------|-----------------|
| PRINT SIZE<br>10X8 | <b>PRINT SIZE</b><br>10X10 | PRINT SIZE 10X8 |

### **Block Colours**

**Block Installation** 

See layout ontions below All sizes shown in inches

|                            |                            |                            |                    |                      | See ia                 | ayout option           | s below. All sizes             | snown in in            |
|----------------------------|----------------------------|----------------------------|--------------------|----------------------|------------------------|------------------------|--------------------------------|------------------------|
| <b>PRINT SIZE</b><br>10X10 | <b>PRINT SIZE</b><br>10X10 | <b>PRINT SIZE</b><br>10X10 | PRINT SIZE<br>12X8 | PRINT SIZE<br>12X8   | PRINT SIZE<br>12X8     |                        | T SIZE PRINT SIZE<br>X12 16X12 | PRINT SIZE<br>16X12    |
| <b>PRINT SIZE</b><br>10X10 | <b>PRINT SIZE</b><br>10X10 | PRINT SIZE<br>10X10        |                    | PRINT                | PRINT                  | IF14                   | PRINT                          | PRINT                  |
|                            |                            |                            | SIZE<br>8X8        | SIZE<br>8X8          | <b>SIZE</b><br>12X12   | <b>SIZE</b><br>12X12   | 16X16                          | <b>SIZE</b><br>16X16   |
| <b>PRINT SIZE</b><br>10X10 | <b>PRINT SIZE</b><br>10X10 | <b>PRINT SIZE</b><br>10X10 | SIZE               | PRINT<br>SIZE<br>8X8 | PRINT<br>SIZE<br>12X12 | PRINT<br>SIZE<br>12X12 | PRINT<br>SIZE<br>16X16         | PRINT<br>SIZE<br>16X16 |
| IEOG                       |                            |                            | IE04               |                      | IEOE                   |                        | IE1E                           |                        |