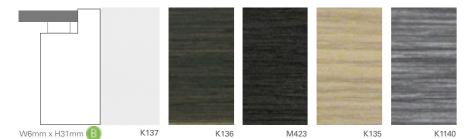

### Information

These mouldings have a natural hardwood veneer. The appearance of natural wood is not constant. At point of order there may be variances in both colour and grain. With age, all finishes will oxidise and darken.