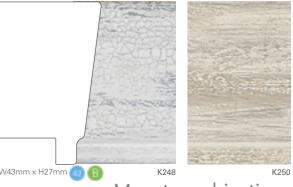

| <b>_</b>  | Double Groov   |
| Deep            | $\sqrt{}$ | Luxe           |
| Duo             | <b>-</b>  | Double Luxe    |
| Spacer or 3D    | $\sqrt{}$ | Fillet Overlay |
| Duo Spacer      | _         | Spacer Overla  |
| Fillet          |           | Paperwrap Ov   |
| Duowrap         | V         | Duo Overlay    |
|                 |           |                |

| MOUNTS            | MEDIUM    |
|-------------------|-----------|
| Paperwrap         | _         |
| 3D-Groove         | /         |
| Atoll             | $\sqrt{}$ |
| Double Groove     | _         |
| Luxe              | _         |
| Double Luxe       | _         |
| Fillet Overlay    |           |
| Spacer Overlay    | <b>_</b>  |
| Paperwrap Overlay | _         |
| Duo Overlay       | <b></b>   |



# Lakeside





### Mount combinations

| MOUNTS          | MEDIUM    |  |
|-----------------|-----------|--|
| Standard        | $\sqrt{}$ |  |
| Double Standard | <b>_</b>  |  |
| Triple Standard | /         |  |
| Quad Standard   | /         |  |
| Deep            | $\sqrt{}$ |  |
| Duo             | <b>_</b>  |  |
| Spacer or 3D    | <b>_</b>  |  |
| Duo Spacer      | <b>_</b>  |  |
| Fillet          |           |  |
| Duowrap         | <b></b>   |  |

| MOUNTS            | MEDIUM    |
|-------------------|-----------|
| Paperwrap         | _         |
| 3D-Groove         | _         |
| Atoll             |           |
| Double Groove     | _         |
| Luxe              | $\sqrt{}$ |
| Double Luxe       |           |
| Fillet Overlay    |           |
| Spacer Overlay    | <b>_</b>  |
| Paperwrap O