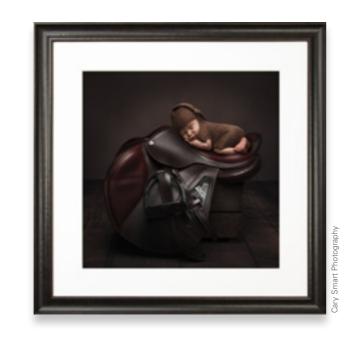

Standard | <b></b>   | 3  |
| Triple Standard | _         | Δ  |
| Quad Standard   | _         |    |
| Deep            | _         | L  |
| Duo             | _         | D  |
| Spacer or 3D    | $\sqrt{}$ | F  |
| Duo Spacer      | _         | S  |
| Fillet          | _         | Р  |
| Duowrap         | _         | D  |
|                 |           |    |

| MOUNTS            | MEDIUM   |
|-------------------|----------|
| Paperwrap         | <b>√</b> |
| 3D-Groove         | V        |
| Atoll             |          |
| Double Groove     | _        |
| Luxe              | <b>_</b> |
| Double Luxe       | /        |
| Fillet Overlay    |          |
| Spacer Overlay    |          |
| Paperwrap Overlay |          |
| Duo Overlay       | <b>_</b> |

# Natur





# Morocco



W68mm x H30mm



### Mount combinations

| WIOOTIC COTTIONTOCION. |        |           |  |
|------------------------|--------|-----------|--|
| MOUNTS                 | MEDIUM | LARGE     |  |
| Standard               | /      | $\sqrt{}$ |  |
| Double Standard        | /      | $\sqrt{}$ |  |
| Triple Standard        | /      | <b>_</b>  |  |
| Quad Standard          | /      | <b>V</b>  |  |
| Deep                   | /      | $\sqrt{}$ |  |
| Duo                    | /      | $\sqrt{}$ |  |
| Spacer or 3D           | /      | $\sqrt{}$ |  |
| Duo Spacer             | /      | <b>_</b>  |  |
| Fillet                 |        |           |  |
| Duowrap                | /      | <b>_</b>  |  |

| MOUNTS            | MEDIUM    | LARGE     |
|-------------------|-----------|-----------|
| Paperwrap