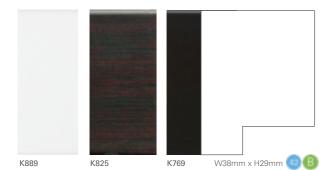

|  |
| Atoll                                   |           | $\sqrt{}$ | <b>_</b> |  |  |
| Double Groove                           | $\sqrt{}$ | <b>_</b>  | <b>_</b> |  |  |
| Luxe                                    | _/        | <b>_</b>  | <b>_</b> |  |  |
| Double Luxe                             | /         | <b>_</b>  | <b></b>  |  |  |
| Fillet Overlay                          |           |           |          |  |  |
| Spacer Overlay                          |           | <b>_</b>  | <b>_</b> |  |  |
| Paperwrap Overlay                       |           | <b>_</b>  | <b>_</b> |  |  |
| Duo Overlay                             | <b>√</b>  | <b>V</b>  | <b></b>  |  |  |
|                                         |           |           |          |  |  |

# Shades







# Venice





K770 W53mm x H22mm



### Mount combinations

| MOUNTS          | SMALL     | MEDIUM    | LARGE     | SQUARE    |  |  |
|-----------------|-----------|-----------|-----------|-----------|--|--|
| Standard        | <b>_</b>  | <b>_</b>  | $\sqrt{}$ | <b>_</b>  |  |  |
| Double Standard | $\sqrt{}$ | <b>_</b>  | <b>_</b>  | <b>_</b>  |  |  |
| Triple Standard | <b>V</b>  | <b>-</b>  | <b>_</b>  | <b>_</b>  |  |  |
| Quad Standard   | <b>_</b>  |           | <b>_</b>  | <b>V</b>  |  |  |
| Deep            | $\sqrt{}$ | <b>_</b>  | $\sqrt{}$ | $\sqrt{}$ |  |  |
| Duo             | $\sqrt{}$ | <b>_</b>  | $\sqrt{}$ | <b>_</b>  |  |  |
| Spacer or 3D    | $\sqrt{}$ |           | <b>V</b>  | <b>_</b>  |  |  |
| Duo Spacer      | <b>_</b>  |           | <b>V</b>  | <b>_</b>  |  |  |
| Fillet