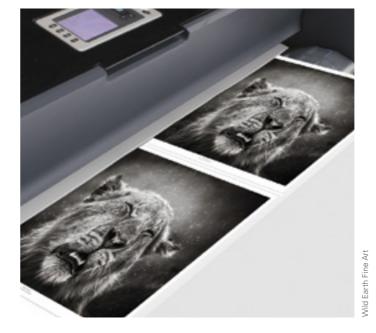

# Giclée Printing

The word Giclée is derived from the French verb gicler meaning "to squirt or spray". Giclée is used to describe a fine art digital printing process combining pigment based inks with high quality paper. Giclée prints are printed on a variety of substrates or mediums, the most common being cotton rag. This fibrous paper transforms a photograph into a painterly, soft image that adds a classy, decorative feel making it perfect for everything from portfolios to art prints for exhibitions.

Surprisingly, amongst our peer group we were the first to routinely offer fine art printing. We now regularly deliver high quality print runs for artists, illustrators and photographers alike.