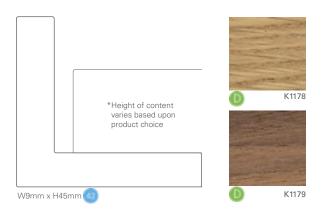

# Accent layers & V grooves

Any combination can have an accent layer or V grooves. An accent layer is a contrasting colour mount layer that is positioned immediately under the topmost layer. V grooves are scored into the mount board surface for added interest.