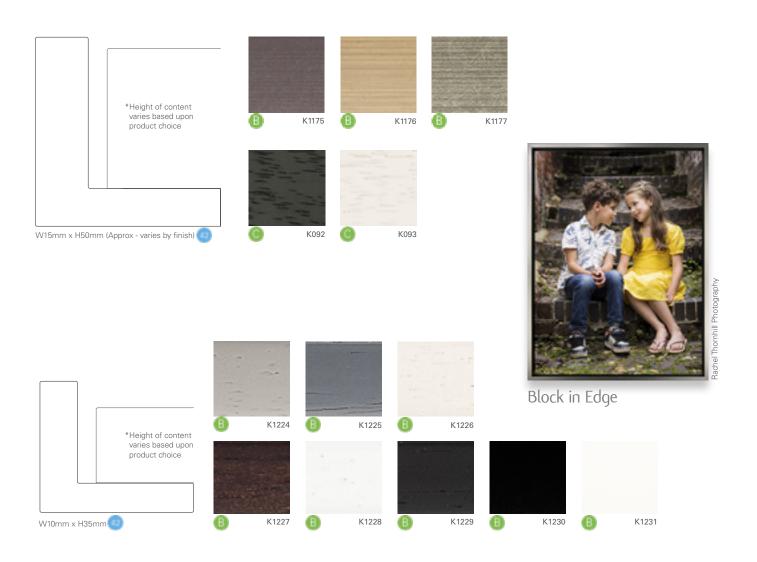

# Edge

Minimalist products are in vogue. For some, whilst the sharp look is important, it can appear a little stark. This is when an Edge solution is useful. Edge is available in a number of finishes, painted woods, foils and real wood veneer wraps. Available with either Canvas Wrap or Block inner sat down within the frame, drawing the viewers eye to the image within.