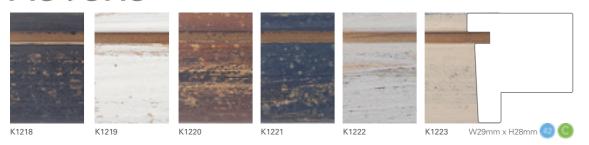

### Information

The mouldings marked with an asterisk have a natural hardwood veneer. The appearance of natural wood is not constant. At point of order there may be variances in both colour and grain. With age, all finishes will oxidise and darken.