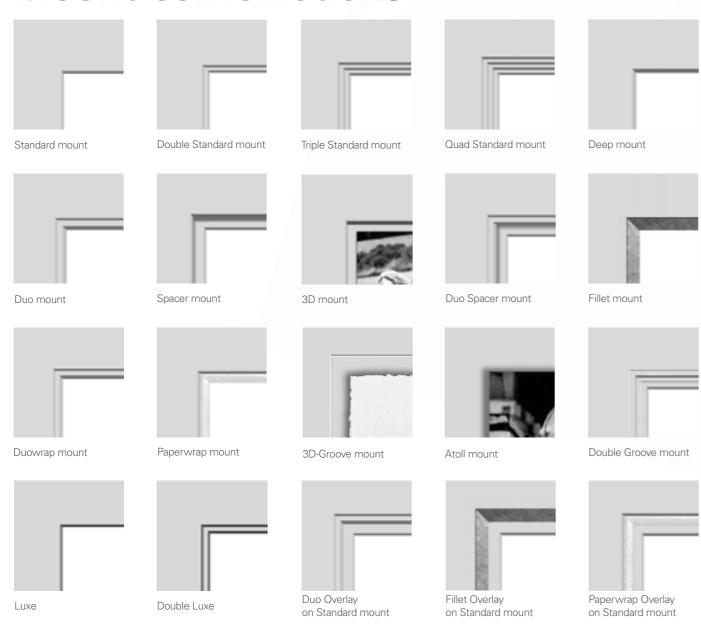

### Mount combinations

| Widdlic Collidinations |               |           |  |  |
|------------------------|---------------|-----------|--|--|
| MOUNTS                 | MEDIUM        | LARGE     |  |  |
| Paperwrap              |               |           |  |  |
| 3D-Groove              | /             | <b></b>   |  |  |
| Atoll                  |               |           |  |  |
| Double Groove          | <b>_</b>      | <b>_</b>  |  |  |
| Luxe                   | <b>V</b>      | <b></b>   |  |  |
| Double Luxe            | $\overline{}$ | $\sqrt{}$ |  |  |
| Fillet Overlay         |               |           |  |  |
| Spacer Overlay         |               |           |  |  |
| Paperwrap Overlay      |               |           |  |  |
| Duo Overlay            | /             | <b>_</b>  |  |  |

# Accent layers & V grooves

Any combination can have an accent layer or V grooves. An accent layer is a contrasting colour mount layer that is positioned immediately under the topmost layer. V grooves are scored into the mount board surface for added interest.