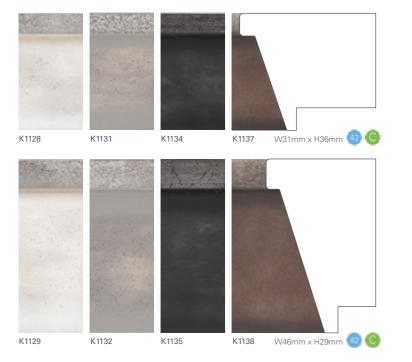

### Information

These mouldings have a natural hardwood veneer. The appearance of natural wood is not constant. At point of order there may be variances in both colour and grain. With age, all finishes will oxidise and darken.