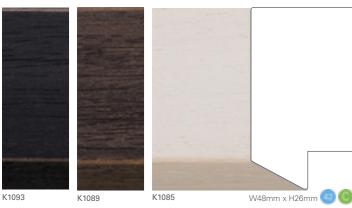

# Natur

### Information

These mouldings have a natural hardwood veneer. The appearance of natural wood is not constant. At point of order there may be variances in both colour and grain. With age, all finishes will oxidise and darken.