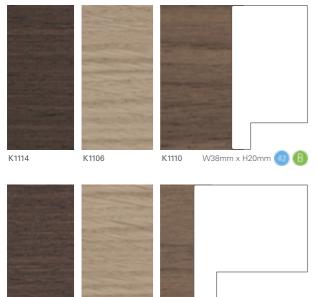

### Information

These mouldings have a natural hardwood veneer. The appearance of natural wood is not constant. At point of order there may be variances in both colour and grain. With age, all finishes will oxidise and darken.