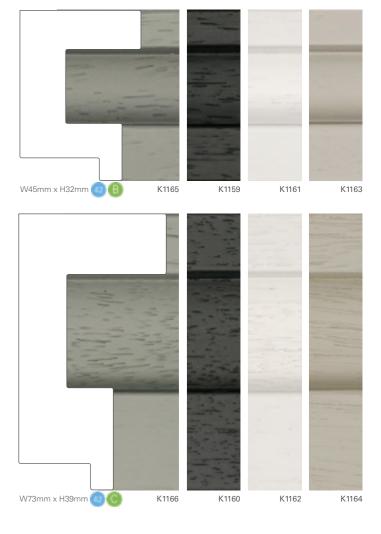

|  |  |
| Atoll                                   |           | $\sqrt{}$ | <b>_</b> |  |  |
| Double Groove                           | $\sqrt{}$ | <b>_</b>  | <b>_</b> |  |  |
| Luxe                                    | _/        | <b>_</b>  | <b>_</b> |  |  |
| Double Luxe                             | /         | <b>_</b>  | <b></b>  |  |  |
| Fillet Overlay                          |           |           |          |  |  |
| Spacer Overlay                          |           | <b>_</b>  | <b>_</b> |  |  |
| Paperwrap Overlay                       |           | <b>_</b>  | <b>_</b> |  |  |
| Duo Overlay                             | <b>√</b>  | <b>V</b>  | <b></b>  |  |  |
|                                         |           |           |          |  |  |

# Shades







# Venice





K770 W53mm x H22mm



### Mount combinations

| MOUNTS          | SMALL     | MEDIUM    | LARGE     | SQUARE    |  |  |
|-----------------|-----------|-----------|-----------|-----------|--|--|
| Standard        | <b>_</b>  | <b>_</b>  | $\sqrt{}$ | <b>_</b>  |  |  |
| Double Standard | $\sqrt{}$ | <b>_</b>  | <b>_</b>  | <b>_</b>  |  |  |
| Triple Standard | <b>V</b>  | <b>-</b>  | <b>_</b>  | <b>_</b>  |  |  |
| Quad Standard   | <b>_</b>  |           | <b>_</b>  | <b>V</b>  |  |  |
| Deep            | $\sqrt{}$ | <b>_</b>  | $\sqrt{}$ | $\sqrt{}$ |  |  |
| Duo             | $\sqrt{}$ | <b>_</b>  | $\sqrt{}$ | <b>_</b>  |  |  |
| Spacer or 3D    | $\sqrt{}$ |           | <b>V</b>  | <b>_</b>  |  |  |
| Duo Spacer      | <b>_</b>  |           | <b>V</b>  | <b>_</b>  |  |  |
| Fillet