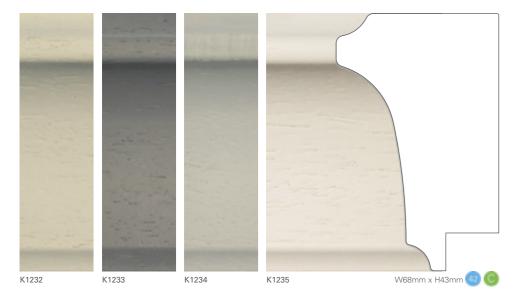

### Information

These mouldings have a natural hardwood veneer. The appearance of natural wood is not constant. At point of order there may be variances in both colour and grain. With age, all finishes will oxidise and darken.