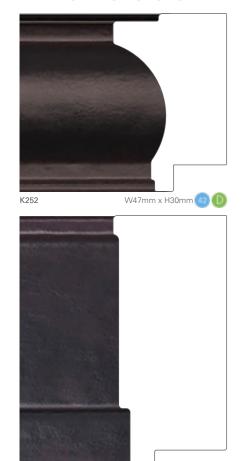

### Information

The mouldings marked with an asterisk have a natural hardwood veneer. The appearance of natural wood is not constant. At point of order there may be variances in both colour and grain. With age, all finishes will oxidise and darken.