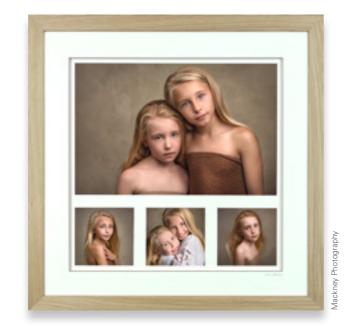

|           |           |
| Spacer or 3D    |           |           |
| Duo Spacer      |           |           |
| Fillet          |           |           |
| Duowrap         |           |           |

| IVIOUITE COIT     | 110115    |         |
|-------------------|-----------|---------|
| MOUNTS            | MEDIUM    | LARGE   |
| Paperwrap         |           |         |
| 3D-Groove         |           |         |
| Atoll             |           |         |
| Double Groove     | <b>_</b>  | <b></b> |
| Luxe              | $\sqrt{}$ | <b></b> |
| Double Luxe       |           |         |
| Fillet Overlay    |           |         |
| Spacer Overlay    |           |         |
| Paperwrap Overlay |           |         |
| Duo Overlav       |           |         |

### Essence









### Gower



#### Mount combinations

\*Wenge Large discontinued

| MOUNTS          | MEDIUM   | LARGE     | SQUARE    |
|-----------------|----------|-----------|-----------|
| Standard        | /        | <b></b>   | <b>_</b>  |
| Double Standard | /        | <b>_</b>  | <b>_</b>  |
| Triple Standard | <b>/</b> | <b>_</b>  | <b>-</b>  |
| Quad Standard   | _        | $\sqrt{}$ | $\sqrt{}$ |
| Deep            | /        | /         | <b></b>   |
| Duo             | _        | <b>_</b>  | <b>_</b>  |
| Spacer or 3D    | _/       | _         | <b>_</b>  |
| Duo Spacer      | <b>-</b> | <b></b>   | $\sqrt{}$ |
| Fillet          |          |           |           |
| Duowrap         | /        | <b>_</b>  | <b>V</b>  |

| MOUNTS            | MEDIUM    | LARGE        | SQUARE    |
|-------