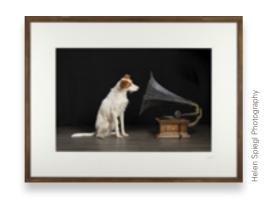

Quad Standard   | <b>_</b>  | Double Groov   |
| Deep            | $\sqrt{}$ | Luxe           |
| Duo             | <b>-</b>  | Double Luxe    |
| Spacer or 3D    | $\sqrt{}$ | Fillet Overlay |
| Duo Spacer      | _         | Spacer Overla  |
| Fillet          |           | Paperwrap Ov   |
| Duowrap         | V         | Duo Overlay    |
|                 |           |                |

| MOUNTS            | MEDIUM    |
|-------------------|-----------|
| Paperwrap         | _         |
| 3D-Groove         | /         |
| Atoll             | $\sqrt{}$ |
| Double Groove     | _         |
| Luxe              | _         |
| Double Luxe       | _         |
| Fillet Overlay    |           |
| Spacer Overlay    | <b>_</b>  |
| Paperwrap Overlay | _         |
| Duo Overlay       | <b></b>   |



# Lakeside





### Mount combinations

| MOUNTS          | MEDIUM    |  |
|-----------------|-----------|--|
| Standard        | $\sqrt{}$ |  |
| Double Standard | <b>_</b>  |  |
| Triple Standard | /         |  |
| Quad Standard   | /         |  |
| Deep            | $\sqrt{}$ |  |
| Duo             | <b>_</b>  |  |
| Spacer or 3D    | <b>_</b>  |  |
| Duo Spacer      | <b>_</b>  |  |
| Fillet          |           |  |
| Duowrap         | <b></b>   |  |

| MOUNTS            | MEDIUM    |
|-------------------|-----------|
| Paperwrap         | _         |
| 3D-Groove         | _         |
| Atoll             |           |
| Double Groove     | _         |
| Luxe              | $\sqrt{}$ |
| Double Luxe       |           |
| Fillet Overlay    |           |
| Spacer Overlay    | <b>_</b>