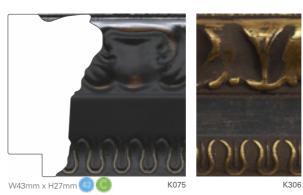

------------|-----------|
| Standard        | <b>_</b>  |
| Double Standard | <b>_</b>  |
| Triple Standard | _         |
| Quad Standard   | _         |
| Deep            | <b></b>   |
| Duo             | <b>_</b>  |
| Spacer or 3D    | $\sqrt{}$ |
| Duo Spacer      | <b></b>   |
| Fillet          |           |
| Duowrap         | <b>_</b>  |

| MOUNTS            | MEDIUN    |
|-------------------|-----------|
| Paperwrap         | <b>√</b>  |
| 3D-Groove         | _         |
| Atoll             |           |
| Double Groove     | <b>_</b>  |
| Luxe              | $\sqrt{}$ |
| Double Luxe       | $\sqrt{}$ |
| Fillet Overlay    |           |
| Spacer Overlay    | $\sqrt{}$ |
| Paperwrap Overlay |           |
| Duo Overlay       | $\sqrt{}$ |
|                   |           |

# Madrid







|              |           |           | MOUITE COIT       | MIIII    | UOHS     |
|--------------|-----------|-----------|-------------------|----------|----------|
| INTS         | MEDIUM    | LARGE     | MOUNTS            | MEDIUM   | LARGE    |
| ndard        | $\sqrt{}$ | <b></b>   | Paperwrap         |          |          |
| ble Standard | $\sqrt{}$ | _         | 3D-Groove         |          | <b>_</b> |
| e Standard   |           | <b>_</b>  | Atoll             |          |          |
| d Standard   |           | <b>_</b>  | Double Groove     | <b>_</b> | <b>√</b> |
| p            | $\sqrt{}$ | $\sqrt{}$ | Luxe              | <b>_</b> | <b>_</b> |
|              |           | $\sqrt{}$ | Double Luxe       |          | <b>V</b> |
| cer or 3D    |           |           | Fillet