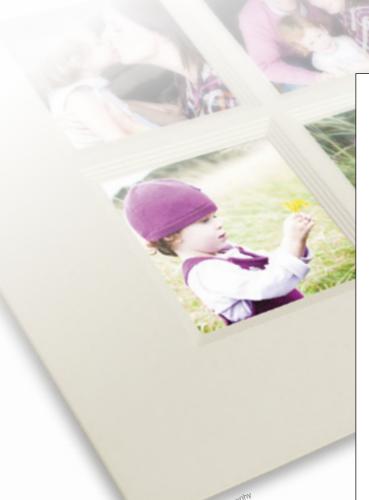

# Mount Layouts All sizes shown in inches

PRINT SIZE FRAME SIZE

9X6

32X12

34X13

32X12

34X13

FRAME SIZE REF