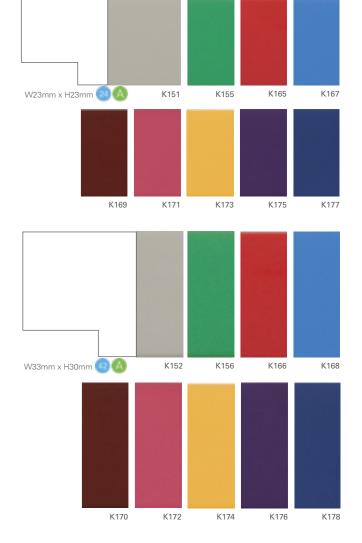

# Attingham

# MOUNTS Standard Double Standard Triple Standard Quad Standard Deep Duo Spacer or 3D Duo Spacer Fillet Duowrap

### Mount combinations

| Widdlic Collidinations |               |           |  |  |
|------------------------|---------------|-----------|--|--|
| MOUNTS                 | MEDIUM        | LARGE     |  |  |
| Paperwrap              |               |           |  |  |
| 3D-Groove              | /             | <b></b>   |  |  |
| Atoll                  |               |           |  |  |
| Double Groove          | <b>_</b>      | <b>_</b>  |  |  |
| Luxe                   | <b>V</b>      | <b></b>   |  |  |
| Double Luxe            | $\overline{}$ | $\sqrt{}$ |  |  |
| Fillet Overlay         |               |           |  |  |
| Spacer Overlay         |               |           |  |  |
| Paperwrap Overlay      |               |           |  |  |
| Duo Overlay            | /             | <b>_</b>  |  |  |