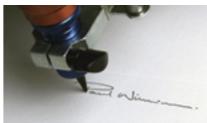

### Personalisation

Replicate your signature using a pen plotter. Signature applications are available in pencil, black and silver pen, or have your signature debossed!

Replicate a signature with a self-inking stamp. Stamps can be purchased from a third party provider and will require testing before forwarding to us.