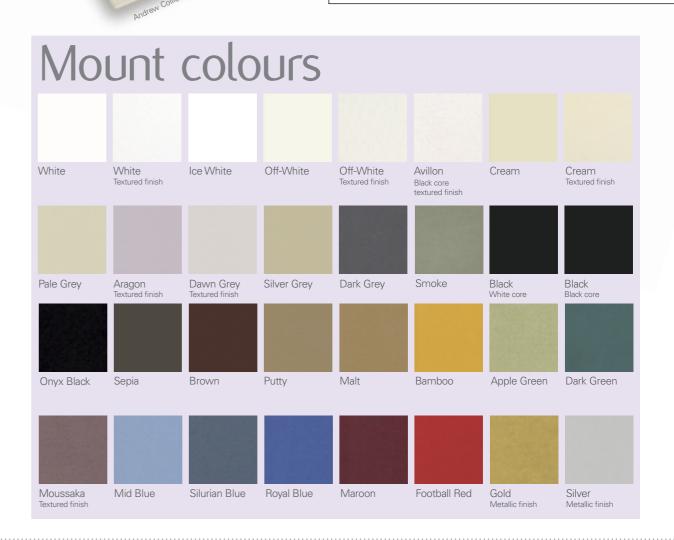

# Accent layers & V grooves

Any combination can have an accent layer or V grooves. An accent layer is a contrasting colour mount layer that is positioned immediately under the topmost layer. V grooves are scored into the mount board surface for added interest.