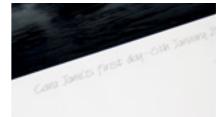

# Mounted prints

You don't always need a frame. A mounted print can look exceptional if it is presented well. Mounts cut to any size, images printed to any size and supplied with a choice of backing for a neat finish. Computerised signatures can be applied along with an option to deboss.