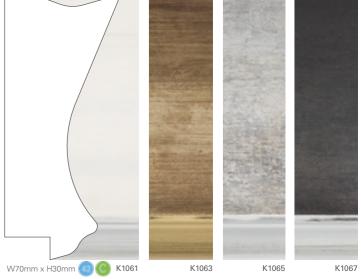

### Information

These mouldings have a natural hardwood veneer. The appearance of natural wood is not constant. At point of order there may be variances in both colour and grain. With age, all finishes will oxidise and darken.