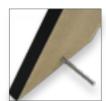

### Personalisation

Replicate your signature using a pen plotter. Signature applications are available in pencil, black and silver pen, or have your signature debossed!

Replicate a signature with a self-inking stamp. Stamps can be purchased from a third party provider and will require testing before forwarding to us.

lext to complement an image(s) can be added using a pen plotter. There are a number of set fonts to choose from.

Take a look at our website for details