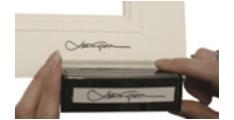

### Personalisation

Replicate your signature using a pen plotter. Signature applications are available in pencil, black and silver pen, or have your signature debossed!

Replicate a signature with a self-inking stamp. Stamps can be purchased from a third party provider and will require testing before forwarding to us.