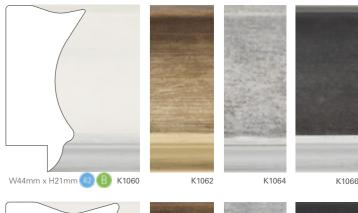

### Information

These mouldings have a natural hardwood veneer. The appearance of natural wood is not constant. At point of order there may be variances in both colour and grain. With age, all finishes will oxidise and darken.