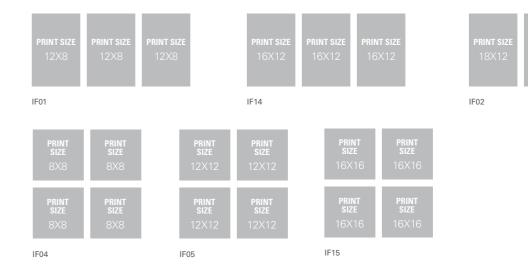

### **Block Colours**

**Block Installation** 

See layout ontions below All sizes shown in inches

|                            |                            |                            |                    |                      | See ia                 | ayout option           | s below. All sizes             | snown in in            |
|----------------------------|----------------------------|----------------------------|--------------------|----------------------|------------------------|------------------------|--------------------------------|------------------------|
| <b>PRINT SIZE</b><br>10X10 | <b>PRINT SIZE</b><br>10X10 | <b>PRINT SIZE</b><br>10X10 | PRINT SIZE<br>12X8 | PRINT SIZE<br>12X8   | PRINT SIZE<br>12X8     |                        | T SIZE PRINT SIZE<br>X12 16X12 | PRINT SIZE<br>16X12    |
| <b>PRINT SIZE</b><br>10X10 | <b>PRINT SIZE</b><br>10X10 | PRINT SIZE<br>10X10        |                    | PRINT                | PRINT                  | IF14                   | PRINT                          | PRINT                  |
|                            |                            |                            | SIZE<br>8X8        | SIZE<br>8X8          | <b>SIZE</b><br>12X12   | <b>SIZE</b><br>12X12   | 16X16                          | <b>SIZE</b><br>16X16   |
| <b>PRINT SIZE</b><br>10X10 | <b>PRINT SIZE</b><br>10X10 | <b>PRINT SIZE</b><br>10X10 | SIZE               | PRINT<br>SIZE<br>8X8 | PRINT<br>SIZE<br>12X12 | PRINT<br>SIZE<br>12X12 | PRINT<br>SIZE<br>16X16         | PRINT<br>SIZE<br>16X16 |
| IEOG                       |                            |                            | IE04               |                      | IEOE                   |                        | IE1E                           |                        |