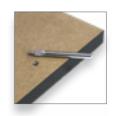

### Personalisation

Replicate your signature using a pen plotter. Signature applications are available in pencil, black and silver pen, or have your signature debossed!

Replicate a signature with a self-inking stamp. Stamps can be purchased from a third party provider and will require testing before forwarding to us.

lext to complement an image(s) can be added using a pen plotter. There are a number of set fonts to choose from.

Take a look at our website for details