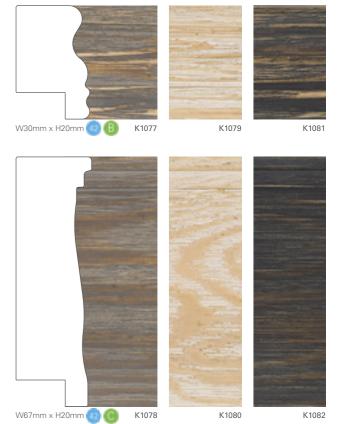

### Information

These mouldings have a natural hardwood veneer. The appearance of natural wood is not constant. At point of order there may be variances in both colour and grain. With age, all finishes will oxidise and darken.