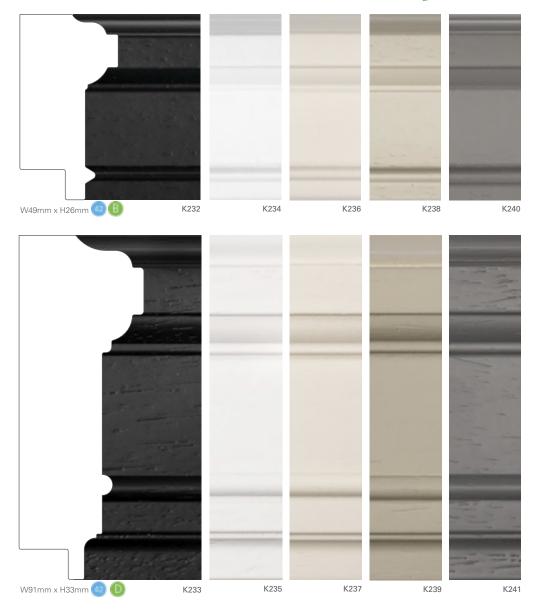

# Attingham

### Information

These mouldings have a natural hardwood veneer. The appearance of natural wood is not constant. At point of order there may be variances in both colour and grain. With age, all finishes will oxidise and darken.