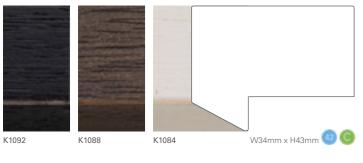

# Delta

### Information

These mouldings have a natural hardwood veneer. The appearance of natural wood is not constant. At point of order there may be variances in both colour and grain. With age, all finishes will oxidise and darken.