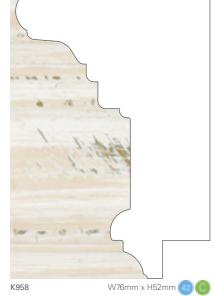

### Information

These mouldings have a natural hardwood veneer. The appearance of natural wood is not constant. At point of order there may be variances in both colour and grain. With age, all finishes will oxidise and darken.