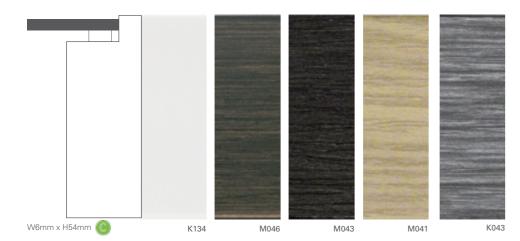

### Information

These mouldings have a natural hardwood veneer. The appearance of natural wood is not constant. At point of order there may be variances in both colour and grain. With age, all finishes will oxidise and darken.

### Information

The mouldings marked with an asterisk have a natural hardwood veneer. The appearance of natural wood is not constant. At point of order there may be variances in both colour and grain. With age, all finishes will oxidise and darken.