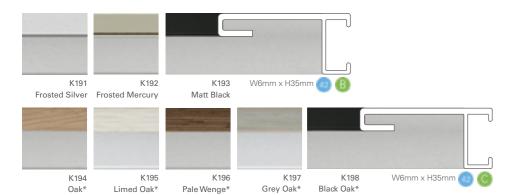

### Information

The mouldings marked with an asterisk have a natural hardwood veneer. The appearance of natural wood is not constant. At point of order there may be variances in both colour and grain. With age, all finishes will oxidise and darken.