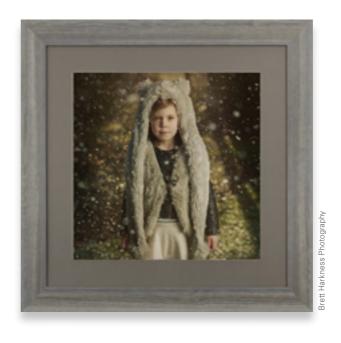

| _         | Р  |
| Double Standard | <b></b>   | 3  |
| Triple Standard | _         | Δ  |
| Quad Standard   | _         |    |
| Deep            | _         | L  |
| Duo             | _         | D  |
| Spacer or 3D    | $\sqrt{}$ | F  |
| Duo Spacer      | _         | S  |
| Fillet          | _         | Р  |
| Duowrap         | _         | D  |
|                 |           |    |

| MOUNTS            | MEDIUM   |
|-------------------|----------|
| Paperwrap         | <b>√</b> |
| 3D-Groove         | V        |
| Atoll             |          |
| Double Groove     | _        |
| Luxe              | <b>_</b> |
| Double Luxe       | /        |
| Fillet Overlay    |          |
| Spacer Overlay    |          |
| Paperwrap Overlay |          |
| Duo Overlay       | <b>_</b> |

# Natur





# Morocco



W68mm x H30mm



### Mount combinations

| WIOOTIC COTTIONTOCION. |        |           |  |
|------------------------|--------|-----------|--|
| MOUNTS                 | MEDIUM | LARGE     |  |
| Standard               | /      | $\sqrt{}$ |  |
| Double Standard        | /      | $\sqrt{}$ |  |
| Triple Standard        | /      | <b>_</b>  |  |
| Quad Standard          | /      | <b>V</b>  |  |
| Deep                   | /      | $\sqrt{}$ |  |
| Duo                    | /      | $\sqrt{}$ |  |
| Spacer or 3D           | /      | $\sqrt{}$ |  |
| Duo Spacer             | /      | <b>_</b>  |  |
| Fillet                 |        |           |  |
| Duowrap                | /      | <b>_</b>  |  |

| MOUNTS            | MEDIUM    | LARGE     |
|-------------------|-----------