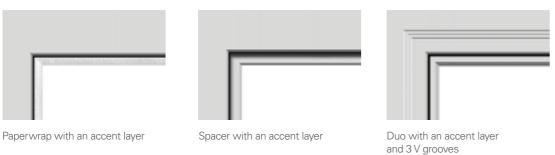

# Accent layers & V grooves

Any combination can have an accent layer or V grooves. An accent layer is a contrasting colour mount layer that is positioned immediately under the topmost layer. V grooves are scored into the mount board surface for added interest.