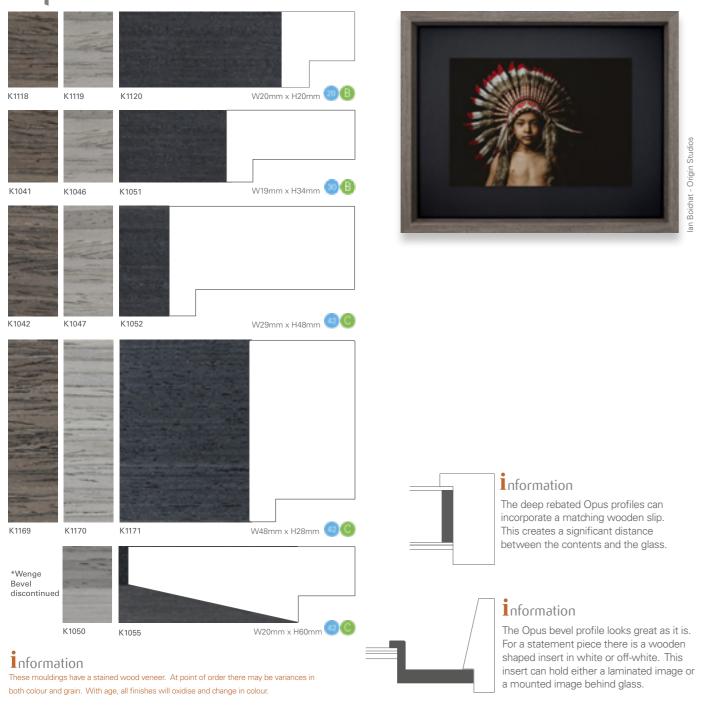

### Opus

### Information

The mouldings marked with an asterisk have a natural hardwood veneer. The appearance of natural wood is not constant. At point of order there may be variances in both colour and grain. With age, all finishes will oxidise and darken.