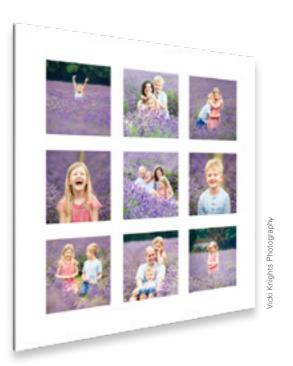

### Can't find what you're looking for? Make a **Bespoke** layout!

We have developed software that enables design of your own mount layouts online. Store them for repeated use or simply modify them as required.

# Mounted prints

You don't always need a frame. A mounted print can look exceptional if it is presented well. Mounts cut to any size, images printed to any size and supplied with a choice of backing for a neat finish. Computerised signatures can be applied along with an option to deboss.