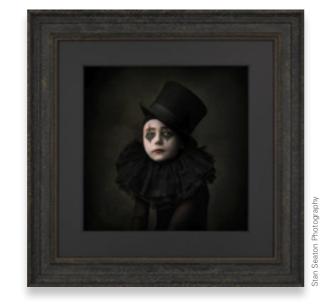

|
|---------------------------|--------------|--------------|--|
| MOUNTS                    | MEDIUM       | LARGE        |  |
| Paperwrap                 | $\checkmark$ | $\sqrt{}$    |  |
| 3D-Groove                 | _            | <b>_</b>     |  |
| Atoll                     | $\sqrt{}$    | $\sqrt{}$    |  |
| Double Groove             | $\sqrt{}$    | <b>_</b>     |  |
| Luxe                      | $\sqrt{}$    | <b>_</b>     |  |
| Double Luxe               | $\sqrt{}$    | $\checkmark$ |  |
| Fillet Overlay            |              |              |  |
| Spacer Overlay            | $\sqrt{}$    | $\checkmark$ |  |
| Paperwrap Overlay         | <b></b>      | <b></b>      |  |
| Duo Overlay               | <b>V</b>     | <b>V</b>     |  |

# Vermont



7956 W/26mm x H/20mm













Zen







| Wiodile Comonidations |          |          |           |  |
|-----------------------|----------|----------|-----------|--|
| MOUNTS                | SMALL    | MEDIUM   | LARGE     |  |
| Standard              | <b>_</b> | <b>/</b> |           |  |
| Double Standard       | _        | /        | _         |  |
| Triple Standard       |          | /        | <b></b>   |  |
| Quad Standard         |          | /        | <b>_</b>  |  |
| Deep                  | <b>_</b> | /        | $\sqrt{}$ |  |
| Duo                   |          | /        | _         |  |
| Spacer or 3D          |          | /        |           |  |
| Duo Spacer            |          | /        |           |  |
| Fillet                |          |          |           |  |
| Duowrap               |