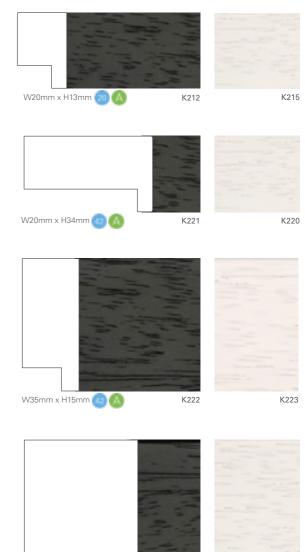

### Information

These mouldings have a natural hardwood veneer. The appearance of natural wood is not constant. At point of order there may be variances in both colour and grain. With age, all finishes will oxidise and darken.