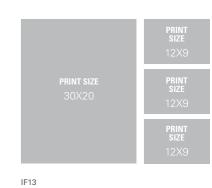

### Box Installation

Images are laminated and framed in a range of mouldings standing 31mm deep.

The layouts available have been designed to sit together within a single presentation box. Instantly the recipient gets the wow factor when the box is opened. The consumer then has the option of hanging them in the format of our design or however they choose.

- 31mm frame depth
- Satin lamination
- Pearlescent prints available

#### See layout options opposite