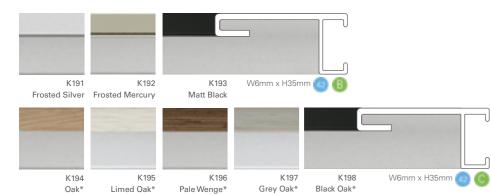

#### Present

A high quality unbranded white presentation box exudes an exclusive feel. All labelled with your studio name and your client reference if required.

Tel: +44 (0) 1743 461007

Throughout this section, adjacent to each moulding, you will find two icons. These icons indicate a comparative cost and the maximum length\* available.

Max Length indicator \*displayed in inches