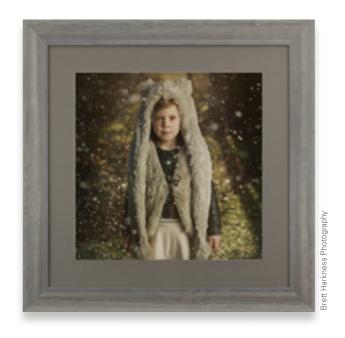

ount combinations

| MOUNTS          | MEDIUM   |
|-----------------|----------|
| Standard        | <b>_</b> |
| Double Standard | <b>-</b> |
| Triple Standard | <b>_</b> |
| Quad Standard   | <b>√</b> |
| Deep            | <b>_</b> |
| Duo             | <b>V</b> |
| Spacer or 3D    | /        |
| Duo Spacer      | <b>_</b> |
| Fillet          | <b>_</b> |
| Duowrap         | <b>-</b> |

| MOUNTS            | MEDIUM   |
|-------------------|----------|
| Paperwrap         | <b>_</b> |
| 3D-Groove         | /        |
| Atoll             |          |
| Double Groove     | <b>/</b> |
| Luxe              | <b>/</b> |
| Double Luxe       | <b>V</b> |
| Fillet Overlay    |          |
| Spacer Overlay    |          |
| Paperwrap Overlay |          |
| Duo Overlay       | <b>/</b> |

### Natur







### Morocco





### Mount combinations

| MOUNTS          | MEDIUM   | LARGE     |  |  |
|-----------------|----------|-----------|--|--|
| Standard        | /        | <b>_</b>  |  |  |
| Double Standard | <b>/</b> | _         |  |  |
| Triple Standard | /        | <b>-</b>  |  |  |
| Quad Standard   | /        | _         |  |  |
| Deep            | <b>/</b> | <b>_</b>  |  |  |
| Duo             | /        | <b>-</b>  |  |  |
| Spacer or 3D    | /        | $\sqrt{}$ |  |  |
| Duo Spacer      | /        | _         |  |  |
| Fillet          |          |           |  |  |
| Duowrap         | <b>_</b> | _/        |  |  |

| MOUNTS            | MEDIUM       | LARGE     |
|-------------------|--------------|-----------|
| Paperwrap         | $\checkmark$ | $\sqrt{}$ |
| 3D-Groove