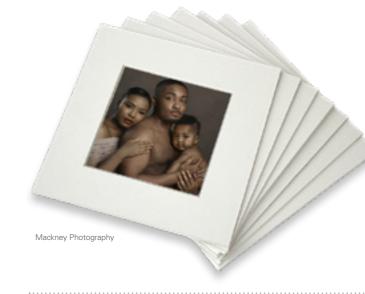

### Packs

Wood frames from the Gower range

Packs are designed to offer cost-effective desktop frames for marketing. Add a mount and a box, and even a budget frame can cut the mustard when it comes to classy presentation.

Available in desktop sizes only, they are sold in packs of 5. Supplied with a stand and glass. Single mounts and flat pack white boxes come as optional extras.

Standard mounts are available in White or Off-White mountboard.

Available in desktop sizes 7X5 • 8X6 • 8X8 • 10X7 • 10X8

10X10 • 11X5• 12X8 • 12X10 • 12X12

Other sizes can be manufactured on request. To obtain parallel pricing, a minimum quantity of 25 is required.