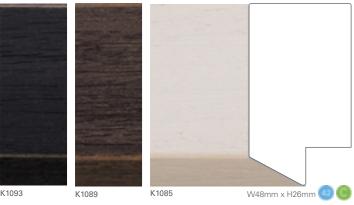

Spacer or 3D    |           |           |
| Duo Spacer      |           |           |
| Fillet          |           |           |
| Duowrap         | <b>/</b>  | <b>_</b>  |

#### Mount combinations

| Widelite Coll     | 101110    | (10115   |
|-------------------|-----------|----------|
| MOUNTS            | MEDIUM    | LARGE    |
| Paperwrap         |           |          |
| 3D-Groove         | <b>_</b>  | _        |
| Atoll             |           |          |
| Double Groove     | $\sqrt{}$ | _        |
| Luxe              | <b></b>   | <b></b>  |
| Double Luxe       | <b>√</b>  | <b>_</b> |
| Fillet Overlay    |           |          |
| Spacer Overlay    |           |          |
| Paperwrap Overlay |           |          |
| Duo Overlay       | <b>V</b>  | _        |



# Cadre









### Confetti







### Matching fillets available in all colours

### Mount combinations

K1090

| WIOOTIC COTTIONTOLIONS |           |              |           |  |  |
|------------------------|-----------|--------------|-----------|--|--|
| MOUNTS                 | MEDIUM    | LARGE        | SQUARE    |  |  |
| Standard               | <b>_</b>  | <b>√</b>     | $\sqrt{}$ |  |  |
| Double Standard        | $\sqrt{}$ | $\sqrt{}$    | $\sqrt{}$ |  |  |
| Triple Standard        | <b>_</b>  | $\sqrt{}$    | $\sqrt{}$ |  |  |
| Quad Standard          | <b>_</b>  | $\checkmark$ | <b>_</b>  |  |  |
| Deep                   | /         | $\sqrt{}$    | <b>_</b>  |  |  |
| Duo                    | /         | $\sqrt{}$    | _         |  |  |
| Spacer or 3D           |           | $\sqrt{}$