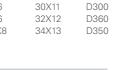

### A small selection of the hundreds of options available.....

| PRINT SIZE | FRAME SIZE | REF  |
|------------|------------|------|
| 6X4        | 9X23       | D340 |
| 8X6        | 30X11      | D300 |
| 9X6        | 32X12      | D360 |
| 10X8       | 34X13      | D350 |
|            |            |      |

| PRINT SIZE | FRAME SIZE | REF  |
|------------|------------|------|
| 6X4        | 9X23       | D341 |
| 8X6        | 30X11      | D301 |
| 9X6        | 32X12      | D361 |
| 10X8       | 34X13      | D351 |