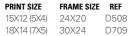

| PRINT SIZE  | FRAME SIZE | REF |
|-------------|------------|-----|
| 15X10 (6X4) | 33X15      | D64 |
| 16X12 (7X5) | 40X18      | D64 |

15X12 (5X4) 24X20 D503