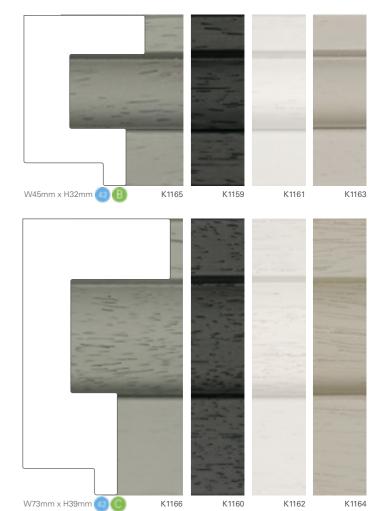

#### Premium Collection Page 5 - 23

A comprehensive range of wood based mouldings to create bespoke solutions. All ranges include a spectrum of sizes to support incremental sales, ranges available include:

#### Present

A high quality unbranded white presentation box exudes an exclusive feel. All labelled with your studio name and your client reference if required.

Tel: +44 (0) 1743 461007

Throughout this section, adjacent to each moulding, you will find two icons. These icons indicate a comparative cost and the maximum length\* available.

Max Length indicator \*displayed in inches