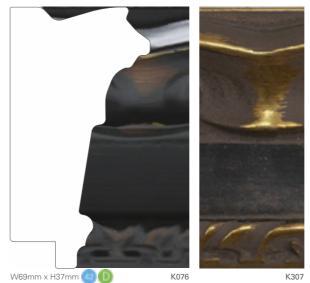

#### Present

A high quality unbranded white presentation box exudes an exclusive feel. All labelled with your studio name and your client reference if required.

Tel: +44 (0) 1743 461007

Throughout this section, adjacent to each moulding, you will find two icons. These icons indicate a comparative cost and the maximum length\* available.

Max Length indicator \*displayed in inches