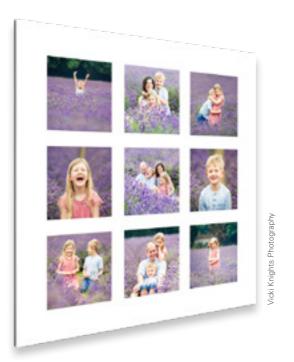

# Installation layouts

|    | <b>PRINT SIZE</b><br>10X10 | <b>PRINT SIZE</b><br>10X10 | <b>PRINT SIZE</b><br>10X10 |      |                     |
|----|----------------------------|----------------------------|----------------------------|------|---------------------|
|    | PRINT SIZE<br>10X10        | PRINT SIZE<br>10X10        | <b>PRINT SIZE</b><br>10X10 |      | PRINT SIZE<br>36X24 |
|    | PRINT SIZE<br>10X10        | PRINT SIZE<br>10X10        | <b>PRINT SIZE</b><br>10X10 |      |                     |
| II | F06                        |                            |                            | IF09 |                     |

|            | PRINT SIZE<br>30X15 |            |
|------------|---------------------|------------|
| PRINT SIZE | <b>PRINT SIZE</b>   | PRINT SIZE |
| 10X8       | 10X10               | 10X8       |

Tel: +44 (0) 1743 461007