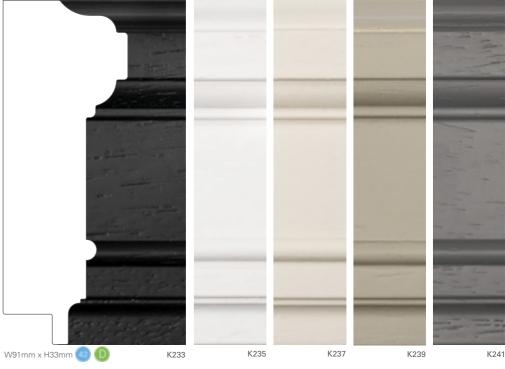

# **Attingham**

| MOUNTS          | MEDIUM    | LARGE     |
|-----------------|-----------|-----------|
| Standard        | <b>/</b>  | $\sqrt{}$ |
| Double Standard | /         | <b>_</b>  |
| Triple Standard | /         | <b>_</b>  |
| Quad Standard   | <b>/</b>  | $\sqrt{}$ |
| Deep            | $\sqrt{}$ | $\sqrt{}$ |
| Duo             | /         | <b>_</b>  |
| Spacer or 3D    |           |           |
| Duo Spacer      |           |           |
| Fillet          |           |           |
| Duowrap         | <b>/</b>  | <b>_</b>  |

#### Mount combinations

| Widelite Coll     | 101110    | (10115   |
|-------------------|-----------|----------|
| MOUNTS            | MEDIUM    | LARGE    |
| Paperwrap         |           |          |
| 3D-Groove         | <b>_</b>  | _        |
| Atoll             |           |          |
| Double Groove     | $\sqrt{}$ | _        |
| Luxe              | <b></b>   | <b></b>  |
| Double Luxe       | <b>√</b>  | <b>_</b> |
| Fillet Overlay    |           |          |
| Spacer Overlay    |           |          |
| Paperwrap Overlay |           |          |
| Duo Overlay       | <b>V</b>  | _        |