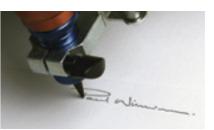

#### Personalisation

Replicate your signature using a pen plotter. Signature applications are available in pencil, black and silver pen, or have your signature debossed!

Replicate a signature with a self-inking stamp. Stamps can be purchased from a third party provider and will require testing before forwarding to Kaleidoscope.