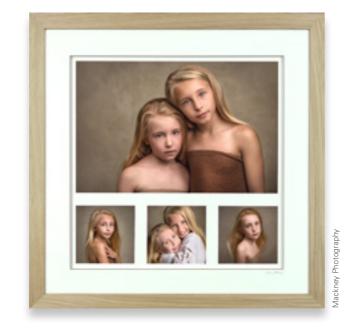

### Packs

Wood frames from the Gower range

Packs are designed to offer cost-effective desktop frames for marketing. Add a mount and a box, and even a budget frame can cut the mustard when it comes to classy presentation.

Available in desktop sizes only, they are sold in packs of 5. Supplied with a stand and glass. Single mounts and flat pack white boxes come as optional extras.

Standard mounts are available in White or Off-White mountboard.

Available in desktop sizes 7X5 • 8X6 • 8X8 • 10X7 • 10X8

10X10 • 11X5• 12X8 • 12X10 • 12X12

Other sizes can be manufactured on request. To obtain parallel pricing, a minimum quantity of 25 is required.