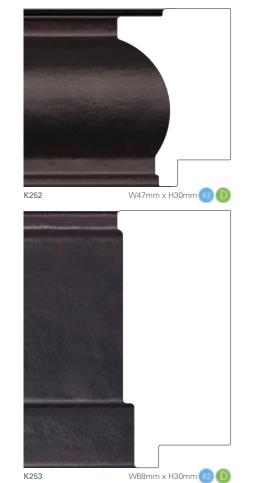

| MOUNTS          | MEDIUM   |
|-----------------|----------|
| Standard        | <b>_</b> |
| Double Standard | <b>-</b> |
| Triple Standard | <b>_</b> |
| Quad Standard   | <b>√</b> |
| Deep            | <b>_</b> |
| Duo             | <b>V</b> |
| Spacer or 3D    | /        |
| Duo Spacer      | <b>_</b> |
| Fillet          | <b>_</b> |
| Duowrap         | <b>-</b> |

| MOUNTS            | MEDIUM   |
|-------------------|----------|
| Paperwrap         | <b>_</b> |
| 3D-Groove         | /        |
| Atoll             |          |
| Double Groove     | <b>/</b> |
| Luxe              | <b>/</b> |
| Double Luxe       | <b>V</b> |
| Fillet Overlay    |          |
| Spacer Overlay    |          |
| Paperwrap Overlay |          |
| Duo Overlay       | <b>/</b> |

### Natur







### Morocco





### Mount combinations

| MOUNTS          | MEDIUM   | LARGE     |  |  |
|-----------------|----------|-----------|--|--|
| Standard        | /        | <b>_</b>  |  |  |
| Double Standard | <b>/</b> | _         |  |  |
| Triple Standard | /        | <b>-</b>  |  |  |
| Quad Standard   | /        | _         |  |  |
| Deep            | <b>/</b> | <b>_</b>  |  |  |
| Duo             | /        | <b>-</b>  |  |  |
| Spacer or 3D    | /        | $\sqrt{}$ |  |  |
| Duo Spacer      | /        | _         |  |  |
| Fillet          |          |           |  |  |
| Duowrap         | <b>_</b> | _/        |  |  |

| MOUNTS            | MEDIUM       | LARGE     |
|-------------------|--------------|-----------|
| Paperwrap         | $\checkmark$ | $\sqrt{}$ |
| 3D-Groove         | <b>_</b>     |