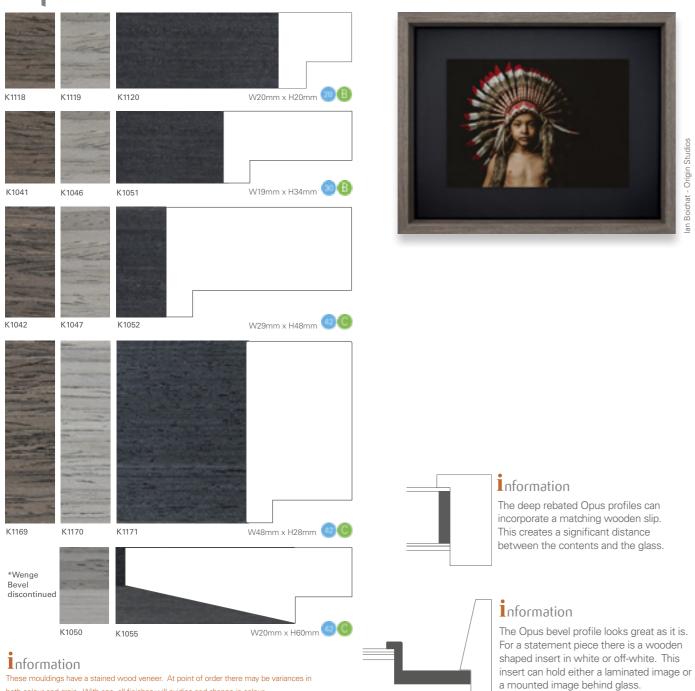

### **Opus**

#### Mount combinations

| WIGGITE COMMONIONS |              |           |              |           |           |
|--------------------|--------------|-----------|--------------|-----------|-----------|
| MOUNTS             | SMALL        | MEDIUM    | LARGE        | BEVEL     | WIDE      |
| Standard           | <b>_</b>     | <b>_</b>  | $\checkmark$ | <b>_</b>  | _         |
| Double Standard    | <b>_</b>     | <b>_</b>  | <b>V</b>     | <b>V</b>  | <b>_</b>  |
| Triple Standard    | <b>V</b>     | <b>_</b>  | $\checkmark$ | <b>V</b>  | <b>_</b>  |
| Quad Standard      | $\sqrt{}$    | $\sqrt{}$ | $\checkmark$ | $\sqrt{}$ | <b>_</b>  |
| Deep               | $\checkmark$ | $\sqrt{}$ | $\checkmark$ | $\sqrt{}$ | $\sqrt{}$ |
| Duo                | $\sqrt{}$    | <b>_</b>  | $\checkmark$ | $\sqrt{}$ | <b>_</b>  |
| Spacer or 3D       |              | $\sqrt{}$ | $\checkmark$ | $\sqrt{}$ | <b>_</b>  |
| Duo Spacer         |              | $\sqrt{}$ | $\checkmark$ | $\sqrt{}$ | <b>_</b>  |
| Fillet             |              |           |              |           |           |
| Duowrap            | $\sqrt{}$    | $\sqrt{}$ | $\checkmark$ | $\sqrt{}$ | $\sqrt{}$ |

both colour and grain. With age, all finishes will oxidise and change in colour.

| MOUNTS            | SMALL     | MEDIUM    | LARGE     | BEVEL     | WIDE      |
|-------------------|-----------|-----------|-----------|-----------|-----------|
| Paperwrap         |           | $\sqrt{}$ | $\sqrt{}$ | $\sqrt{}$ | <b>_</b>  |
| 3D-Groove         | <b>_</b>  | /         | $\sqrt{}$ | $\sqrt{}$ | <b>_</b>  |
| Atoll             |           | <b>_</b>  | <b>_</b>  |           | _         |
| Double Groove     | $\sqrt{}$ | _         | $\sqrt{}$ | $\sqrt{}$ | $\sqrt{}$ |
| Luxe              | $\sqrt{}$ | _         | $\sqrt{}$ | $\sqrt{}$ | <b>_</b>  |
| Double Luxe       | <b>V</b>  | /         | $\sqrt{}$ | $\sqrt{}$ | $\sqrt{}$ |
| Fillet Overlay    |           |           |           |           |           |
| Spacer Overlay    |           | /         | $\sqrt{}$ | $\sqrt{}$ | <b>_</b>  |
| Paperwrap Overlay |           | /         | $\sqrt{}$ |           | <b>_</b>  |
| Duo Overlay       | <b>V</b>  | <b>V</b>  | <b>V</b>  | <b>√</b>  | <b>V</b>  |