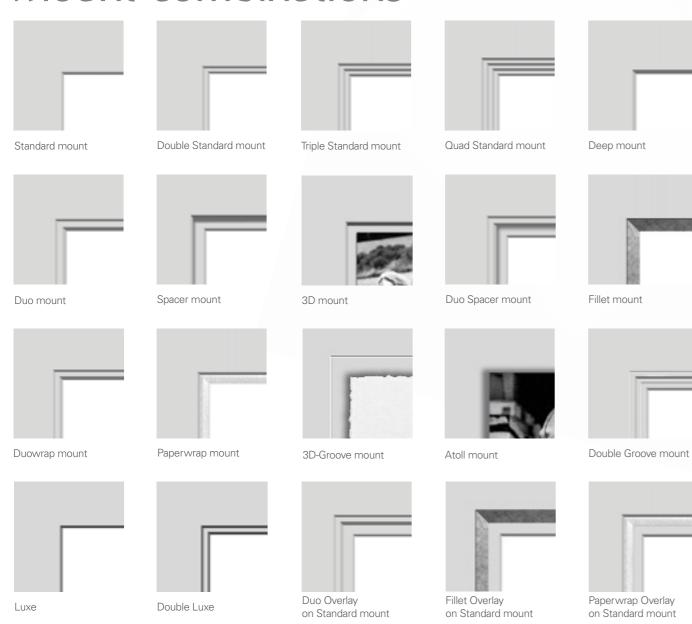

#### Mounting & Printing Page 28-31

Examples of some popular templates, our mount combinations and the mount colour options. We also offer printing and mount only options.

#### Mount combinations

| Widelite Coll     | 101110    | (10115   |
|-------------------|-----------|----------|
| MOUNTS            | MEDIUM    | LARGE    |
| Paperwrap         |           |          |
| 3D-Groove         | <b>_</b>  | _        |
| Atoll             |           |          |
| Double Groove     | $\sqrt{}$ | _        |
| Luxe              | <b></b>   | <b></b>  |
| Double Luxe       | <b>√</b>  | <b>_</b> |
| Fillet Overlay    |           |          |
| Spacer Overlay    |           |          |
| Paperwrap Overlay |           |          |
| Duo Overlay       | <b>V</b>  | _        |