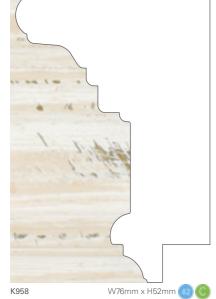

### Gower

#### Mount combinations

Tel: +44 (0) 1743 461007

\*Wenge Large discontinued

| WIOOTIC COTTIONIOCIONS |           |              |          |  |  |
|------------------------|-----------|--------------|----------|--|--|
| MOUNTS                 | MEDIUM    | LARGE        | SQUARE   |  |  |
| Standard               | $\sqrt{}$ | $\checkmark$ | <b>_</b> |  |  |
| Double Standard        | /         | <b>V</b>     | <b>_</b> |  |  |
| Triple Standard        | /         | <b>_</b>     | <b>-</b> |  |  |
| Quad Standard          | _/        | <b>√</b>     | <b>_</b> |  |  |
| Deep                   | /         | <b></b>      | <b>/</b> |  |  |
| Duo                    | /         | <b>_</b>     | <b>_</b> |  |  |
| Spacer or 3D           | <b>_</b>  | <b>_</b>     | <b>-</b> |  |  |
| Duo Spacer             | <b>V</b>  | <b>V</b>     | <b></b>  |  |  |
| Fillet                 |           |              |          |  |  |
| Duowrap                | $\sqrt{}$ | <b>V</b>     | <b>V</b> |  |  |

| MOUNTS            | MEDIUM    | LARGE     | SQUARE    |
|-------------------|-----------|-----------|-----------|
| Paperwrap         | <b>/</b>  | $\sqrt{}$ |           |
| 3D-Groove         | $\sqrt{}$ | $\sqrt{}$ | $\sqrt{}$ |
| Atoll             |           |           | $\sqrt{}$ |
| Double Groove     | $\sqrt{}$ | $\sqrt{}$ |           |
| Luxe              | /         | <b>_</b>  | <b>_</b>  |
| Double Luxe       | /         | <b>_</b>  | _         |
| Fillet Overlay    |           |           |           |
| Spacer Overlay    | $\sqrt{}$ | $\sqrt{}$ | $\sqrt{}$ |
| Paperwrap Overlay |           |           | <b>_</b>  |
| Duo Overlay       | /         | $\sqrt{}$ | <b>_</b>  |