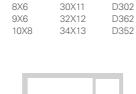

### A small selection of the hundreds of options available.....

| PRINT SIZE | FRAME SIZE | REF  |
|------------|------------|------|
| 6X4        | 9X23       | D340 |
| 8X6        | 30X11      | D300 |
| 9X6        | 32X12      | D360 |
| 10X8       | 34X13      | D350 |
|            |            |      |

| PRINT SIZE | FRAME SIZE | REF  |
|------------|------------|------|
| 6X4        | 9X23       | D341 |
| 8X6        | 30X11      | D301 |
| 9X6        | 32X12      | D361 |
| 10X8       | 34X13      | D351 |