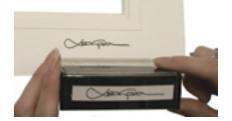

#### Personalisation

Replicate your signature using a pen plotter. Signature applications are available in pencil, black and silver pen, or have your signature debossed!

Replicate a signature with a self-inking stamp. Stamps can be purchased from a third party provider and will require testing before forwarding to Kaleidoscope.