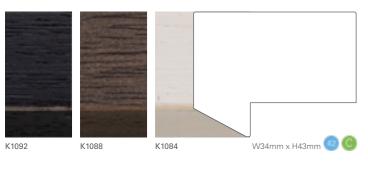

| Spacer or 3D    |           |           |
| Duo Spacer      |           |           |
| Fillet          |           |           |
| Duowrap         | <b>/</b>  | <b>_</b>  |

#### Mount combinations

| Widelite Coll     | 101110    | (10115   |
|-------------------|-----------|----------|
| MOUNTS            | MEDIUM    | LARGE    |
| Paperwrap         |           |          |
| 3D-Groove         | <b>_</b>  | _        |
| Atoll             |           |          |
| Double Groove     | $\sqrt{}$ | _        |
| Luxe              | <b></b>   | <b></b>  |
| Double Luxe       | <b>√</b>  | <b>_</b> |
| Fillet Overlay    |           |          |
| Spacer Overlay    |           |          |
| Paperwrap Overlay |           |          |
| Duo Overlay       | <b>V</b>  | _        |



# Cadre









### Confetti







### Matching fillets available in all colours

### Mount combinations

K1090

| WIOOTIC COTTIONTOLIONS |           |              |           |  |  |
|------------------------|-----------|--------------|-----------|--|--|
| MOUNTS                 | MEDIUM    | LARGE        | SQUARE    |  |  |
| Standard               | <b>_</b>  | <b>√</b>     | $\sqrt{}$ |  |  |
| Double Standard        | $\sqrt{}$ | $\sqrt{}$    | $\sqrt{}$ |  |  |
| Triple Standard        | <b>_</b>  | $\sqrt{}$    | $\sqrt{}$ |  |  |
| Quad Standard          | <b>_</b>  | $\checkmark$ | <b>_</b>  |  |  |
| Deep                   | /         | $\sqrt{}$    | <b>_</b>  |  |  |
| Duo                    | /         | $\sqrt{}$    | _         |  |  |
| Spacer or 3D           |           | $\sqrt{