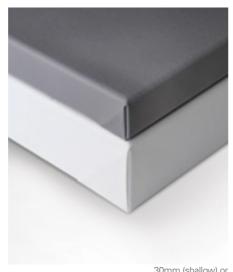

### Canvas Wraps

A canvas wrap offers a display option with warmth. Utilising a poly cotton blend material softens the image whilst bringing it to life. Available as a full image wrap or with coloured edges, the depth of the canvas is also optional.

Available at any size up to 48X36 inches, they all have several coats of matt lacquer applied prior to stretching. The canvas is stretched, by hand, over a solid wood frame faced with board to prevent the canvas deforming during handling. Flush fixings allow the canvas to hug the wall.

30mm (shallow) or 55mm (deep)