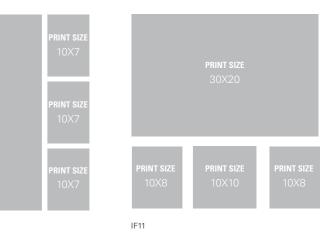

### Box Frame

Prints are laminated onto 3mm PVC foam board at any size up to 48X36. The laminated print is then placed into a linear moulding. There is a range of composite mouldings that are ideal as a cost-effective yet attractive solution.

- 54mm or 31mm frame depth
- Satin lamination
- Pearlescent prints available
- Sizes up to 48 x 36 inches