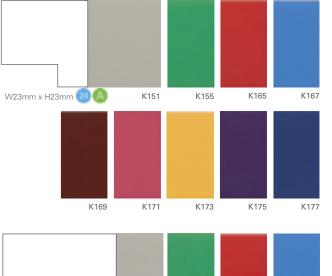

#### Mounts

With a vast range of mount combinations, embellishments and colours, the mount box is an indispensable reference for creating stylish options on framed products.

# Accent layers & V grooves

Any combination can have an accent layer or V grooves. An accent layer is a contrasting colour mount layer that is positioned immediately under the topmost layer. V grooves are scored into the mount board surface for added interest.