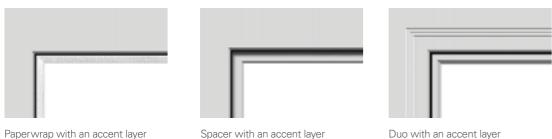

# Accent layers & V grooves

Any combination can have an accent layer or V grooves. An accent layer is a contrasting colour mount layer that is positioned immediately under the topmost layer. V grooves are scored into the mount board surface for added interest.