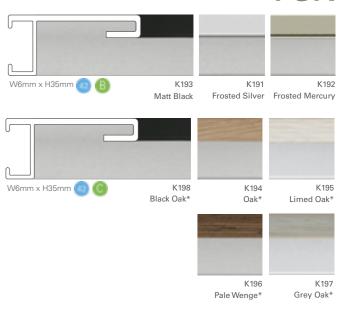

### Information

The mouldings marked with an asterisk have a natural hardwood veneer. The appearance of natural wood is not constant. At point of order there may be variances in both colour and grain. With age, all finishes will oxidise and darken.