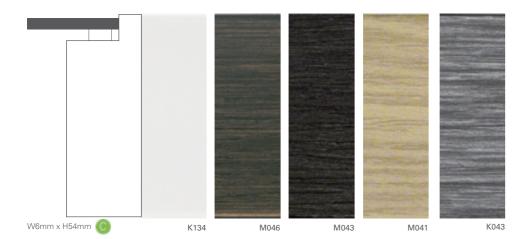

### Information

The mouldings marked with an asterisk have a natural hardwood veneer. The appearance of natural wood is not constant. At point of order there may be variances in both colour and grain. With age, all finishes will oxidise and darken.

#### Information

The mouldings marked with an asterisk have a natural hardwood veneer. The appearance of natural wood is not constant. At point of order there may be variances in both colour and grain. With age, all finishes will oxidise and darken.