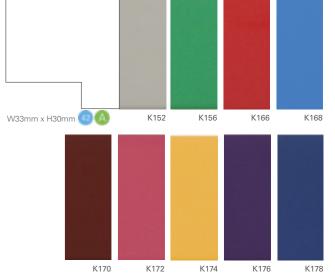

#### Mounts

With a vast range of mount combinations, embellishments and colours, the mount box is an indispensable reference for creating stylish options on framed products.

# Accent layers & V grooves

Any combination can have an accent layer or V grooves. An accent layer is a contrasting colour mount layer that is positioned immediately under the topmost layer. V grooves are scored into the mount board surface for added interest.