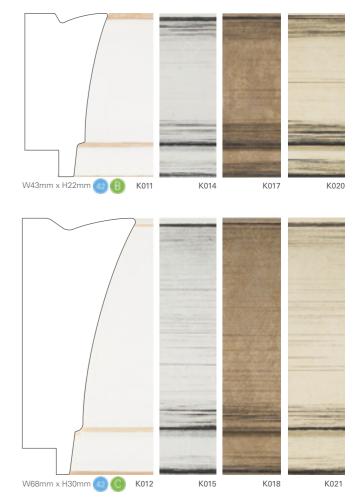

# **Attingham**

| MOUNTS          | MEDIUM    | LARGE     |
|-----------------|-----------|-----------|
| Standard        | <b>/</b>  | $\sqrt{}$ |
| Double Standard | /         | <b>_</b>  |
| Triple Standard | /         | <b>_</b>  |
| Quad Standard   | <b>/</b>  | $\sqrt{}$ |
| Deep            | $\sqrt{}$ | $\sqrt{}$ |
| Duo             | /         | <b>_</b>  |
| Spacer or 3D    |           |           |
| Duo Spacer      |           |           |
| Fillet          |           |           |
| Duowrap         | <b>/</b>  | <b>_</b>  |

#### Mount combinations

| Widelite Coll     | 101110    | (10115   |
|-------------------|-----------|----------|
| MOUNTS            | MEDIUM    | LARGE    |
| Paperwrap         |           |          |
| 3D-Groove         | <b>_</b>  | _        |
| Atoll             |           |          |
| Double Groove     | $\sqrt{}$ | _        |
| Luxe              | <b></b>   | <b></b>  |
| Double Luxe       | <b>√</b>  | <b>_</b> |
| Fillet Overlay    |           |          |
| Spacer Overlay    |           |          |
| Paperwrap Overlay |           |          |
| Duo Overlay       | <b>V</b>  | _        |