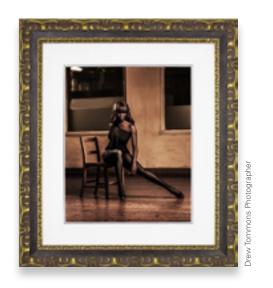

| <b>_</b>  |
| Double Standard | <b>_</b>  |
| Triple Standard | <b>_</b>  |
| Quad Standard   | $\sqrt{}$ |
| Deep            | <b></b>   |
| Duo             | <b>_</b>  |
| Spacer or 3D    | <b>_</b>  |
| Duo Spacer      | <b>_</b>  |
| Fillet          |           |
| Duowrap         | <b>_</b>  |
|                 |           |

| MOUNTS            | MEDIUN    |
|-------------------|-----------|
| Paperwrap         | $\sqrt{}$ |
| 3D-Groove         | <b>-</b>  |
| Atoll             |           |
| Double Groove     | $\sqrt{}$ |
| Luxe              | <b>_</b>  |
| Double Luxe       | $\sqrt{}$ |
| Fillet Overlay    |           |
| Spacer Overlay    | $\sqrt{}$ |
| Paperwrap Overlay |           |
| Duo Overlay       | V         |
| ,                 | - 4       |

12

### Madrid







#### Mount combinations

|                 |           |           | IVIOUITE COIT     | IUIIIO   | (10115   |
|-----------------|-----------|-----------|-------------------|----------|----------|
| MOUNTS          | MEDIUM    | LARGE     | MOUNTS            | MEDIUM   | LARGE    |
| Standard        | $\sqrt{}$ | <b>_</b>  | Paperwrap         |          |          |
| Double Standard | <b>/</b>  | <b>_</b>  | 3D-Groove         |          | <b>_</b> |
| Triple Standard |           | <b>_</b>  | Atoll             |          |          |
| Quad Standard   |           | $\sqrt{}$ | Double Groove     | _/       | _/       |
| Deep            | $\sqrt{}$ | $\sqrt{}$ | Luxe              | <b>_</b> | <b>_</b> |
| Duo             |           | <b>_</b>  | Double Luxe       |          | <b>_</b> |