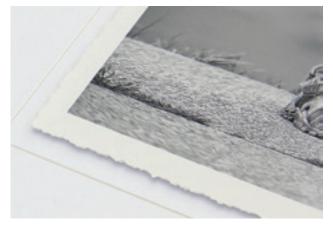

## Giclée Printing

The word Giclée is derived from the French verb gicler meaning "to squirt or spray". Giclée is used to describe a fine art digital printing process combining pigment based inks with high quality paper. Giclée prints are printed on a variety of substrates or mediums, the most common being cotton rag. This fibrous paper transforms a photograph into a painterly, soft image that adds a classy, decorative feel making it perfect for everything from portfolios to art prints for exhibitions.

Surprisingly, amongst our peer group we were the first to routinely offer fine art printing. We now regularly deliver high quality print runs for artists, illustrators and photographers alike.

Available with décollage edge