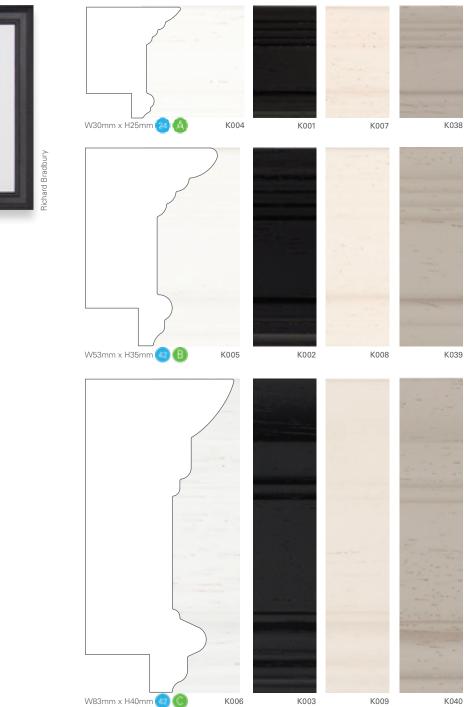

#### Information

Throughout this section, adjacent to each moulding, you will find two icons. These icons indicate a comparative cost and the maximum length\* available.

🛯 Max Length indicator \*displayed in inches

# Attingham

| MOUNTS          | MEDIUM                  | LARGE                   |
|-----------------|-------------------------|-------------------------|
| Standard        | $\checkmark$            | $\overline{}$           |
| Double Standard | $\checkmark$            | $\overline{\checkmark}$ |
| Triple Standard | $\overline{\checkmark}$ | $\overline{\checkmark}$ |
| Quad Standard   | $\checkmark$            | $\overline{\checkmark}$ |
| Deep            | $\sim$                  | $\checkmark$            |
| Duo             | $\checkmark$            | $\checkmark$            |
| Spacer or 3D    |                         |                         |
| Duo Spacer      |                         |                         |
| Fillet          |                         |                         |
| Duowrap         | $\overline{\mathbf{A}}$ | $\overline{\mathbf{A}}$ |

#### Mount combinations

| MOUNTS            | MEDIUM       | LARGE        |
|-------------------|--------------|--------------|
| Paperwrap         |              |              |
| 3D-Groove         | $\sim$       | $\sim$       |
| Atoll             |              |              |
| Double Groove     | $\checkmark$ | $\checkmark$ |
| Luxe              | $\checkmark$ | $\sim$       |
| Double Luxe       | $\checkmark$ | $\checkmark$ |
| Fillet Overlay    |              |              |
| Spacer Overlay    |              |              |
| Paperwrap Overlay |              |              |
| Duo Overlay       | $\checkmark$ | $\checkmark$ |