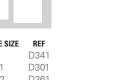

| PRINT SIZE | FRAME SIZE | REF  |
|------------|------------|------|
| 5X5        | 24X24      | D803 |
| 6X6        | 28X28      | E092 |

| FRAME SIZE | REF                    |
|------------|------------------------|
| 9X23       | D340                   |
| 30X11      | D300                   |
| 32X12      | D360                   |
| 34X13      | D350                   |
|            | 9X23<br>30X11<br>32X12 |