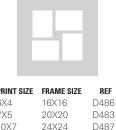

| PRINT SIZE | FRAME SIZE | REF  |
|------------|------------|------|
| 7X7        | 11X11      | E038 |
| 10X10      | 18X18      | D183 |
| 12X12      | 16X16      | D102 |
| 16X16      | 20X20      | D103 |
| 16X16      | 24X24      | D182 |
| 20X20      | 24X24      | D104 |