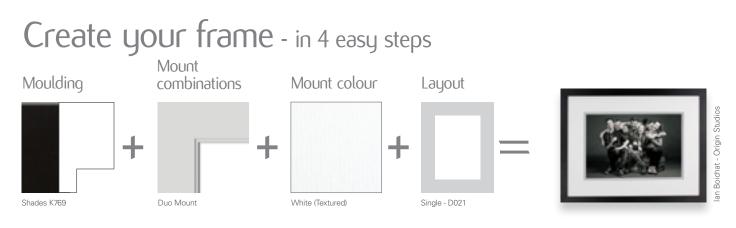

## A comprehensive range of mouldings to create bespoke framing solutions

With our online ordering system, creating the perfect framed solution has never been easier. Completely bespoke products and pricing at your fingertips. Once created, favourite product combinations can be stored for repeat manufacture at any time. Why spend hours resizing images when you can create the perfect presentation in minutes.

#### Information

Throughout this section, adjacent to each moulding, you will find two icons. These icons indicate a comparative cost and the maximum length\* available.

🛯 Max Length indicator \*displayed in inches