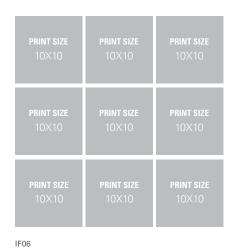

frame faced with board to prevent the canvas deforming during handling. Flush fixings allow the canvas to hug the wall.



30mm (shallow) or 55mm (deep)

## Blocks



The blocks are made of MDF and can be ordered at any size from 8X8 up to 48X36. Prints are laminated directly onto the blocks which can then be finished in a choice of appearances to suit budget and taste.

## Desktop Blocks

Made as our other Block products but with the addition of a stand, easy to use and looks great!



Images courtesy of Shutter & Co, Paredes Photography & Paul Wilkinson Photography





- 18mm deep
- Satin lamination
- 7 edges available
- Pearlescent prints available

#### Block Colours



Black







White / Silver







## **Block Installation**

See layout options below. All sizes shown in inches





#### ALTERNATIVE





Minimalist products are in vogue. For some, whilst the sharp look is important, it can appear a little stark. This is when an Edge solution is useful. Edge is available in a number of finishes, painted woods, foils and real wood veneer wraps. Available with either Canvas Wrap or Block inner sat down within the frame, drawing the viewers eye to the image within.



achel Thornhill Photog



Canvas wrap in Edge



Tel: +44 (0) 1743 461007