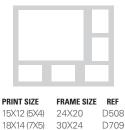

## All sizes shown in inches

| PRINT SIZE | FRAME SIZE | REF  |
|------------|------------|------|
| 6X4        | 9X7        | D024 |
| 7X5        | 10X8       | D021 |
| 8X6        | 10X8       | D001 |
| 8X6        | 12X10      | D016 |
| 10X7       | 14X11      | D017 |
| 10X8       | 12X10      | D002 |
| 10X8       | 14X12      | E106 |
| 10X8       | 15X13      | D005 |
| 12X8       | 16X12      | D018 |
| 16X12      | 20X16      | D009 |
| 18X12      | 24X18      | D026 |
| 18X14      | 24X20      | E110 |
| 20X16      | 24X20      | D011 |
| 20X24      | 30X24      | D014 |
| 20X30      | 30X40      | D028 |