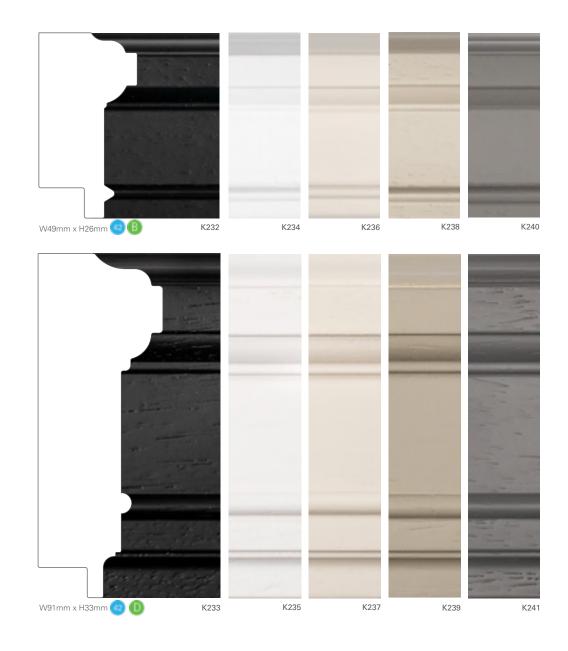

#### Information

Throughout this section, adjacent to each moulding, you will find two icons. These icons indicate a comparative cost and the maximum length\* available.

🛯 Max Length indicator \*displayed in inches