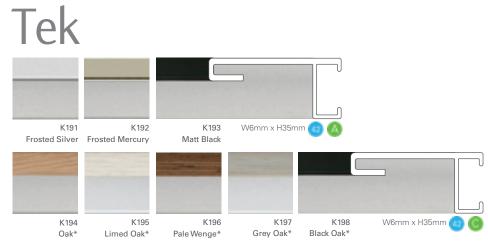

#### Aluminium Collection Page 25

Two ranges of cool aluminium in cutting edge shapes. Less profile options but a wide range of finishes to suit any content, ranges available include:

lcon

Tek

## Tek Installation

Images are framed in your choice of colour TEK frames behind glass or with a mount inside. Choose from a Standard or Deep mount combination and then select from some standard templates.

• 31mm frame depth • Satin lamination

• Pearlescent prints available

See layout options opposite