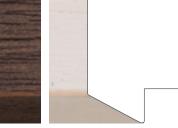

#### Information

Throughout this section, adjacent to each moulding, you will find two icons. These icons indicate a comparative cost and the maximum length\* available.

🛯 Max Length indicator \*displayed in inches

# Cadre

K1092

K1093

K1085

K1089

W72mm x H29mm 🕝 🕕 K1094 K1090 K1086