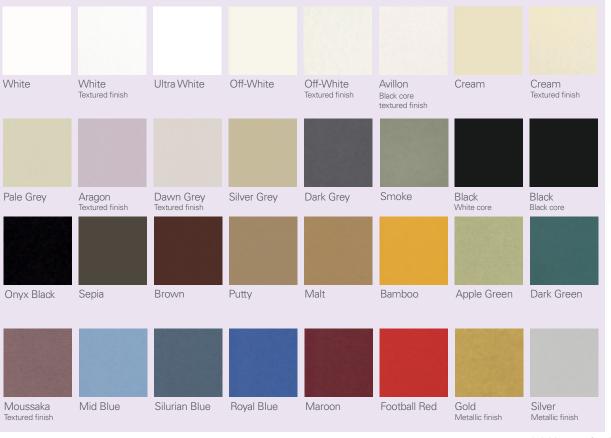

olour mount layer that is positioned immediately under the topmost layer. V grooves are scored into the mount board surface for added interest.





Paperwrap with an accent layer

Spacer with an accent layer

Duo with an accent layer and 3 V grooves





### MOUNT COMBINATIONS



#### Personalisation

111



Replicate your signature using a pen plotter. Signature applications are available in pencil, black and silver pen, or have your signature debossed!

Text to complement an image(s) can be

added using a pen plotter. There are a number of set fonts to choose from.

Replicate a signature with a self-inking stamp. Stamps can be purchased from a third party provider and will require testing before for warding to Kaleidoscope.





Take a look at our website for details

## Mount colours



www.kaleidoscope-framing.co.uk



## All sizes shown in inches



| PRINT SIZE | FRAME SIZE | REF  |
|------------|------------|------|
| 6X4        | 9X7        | D024 |
| 7X5        | 10X8       | D021 |
| 8X6        | 10X8       | D001 |
| 8X6        | 12X10      | D016 |
| 10X7       | 14X11      | D017 |
| 10X8       | 12X10      | D002 |
| 10X8       | 14X12      | E106 |
| 10X8       | 15X13      | D005 |
| 12X8       | 16X12      | D018 |
| 16X12      | 20X16      | D009 |
| 18X12      | 24X18      | D026 |
| 18X14      | 24X20      | E110 |
| 20X16      | 24X20      | D011 |
| 20X24      | 30X24      | D014 |
| 20X30      | 30X40      | D028 |



| PRINT SIZE | FRAME SIZE | REF  |
|------------|------------|------|
| 7X7        | 11X11      | E038 |
| 10X10      | 18X18      | D