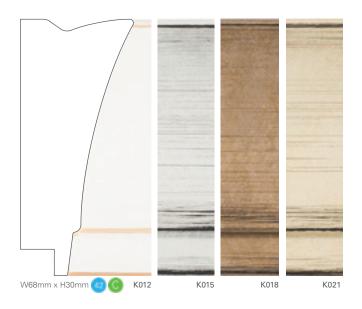

#### Information

Throughout this section, adjacent to each moulding, you will find two icons. These icons indicate a comparative cost and the maximum length\* available.

🛯 Max Length indicator \*displayed in inches