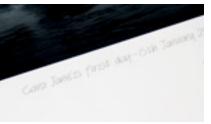

#### Personalisation

111

Replicate your signature using a pen plotter. Signature applications are available in pencil, black and silver pen, or have your signature debossed!

Text to complement an image(s) can be

added using a pen plotter. There are a number of set fonts to choose from.

Replicate a signature with a self-inking stamp. Stamps can be purchased from a third party provider and will require testing before for warding to Kaleidoscope.