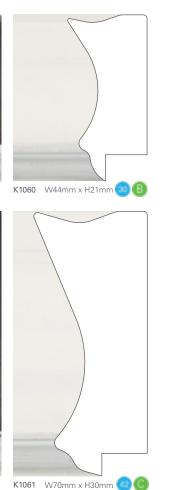

#### Information

Throughout this section, adjacent to each moulding, you will find two icons. These icons indicate a comparative cost and the maximum length\* available.

🛯 Max Length indicator \*displayed in inches