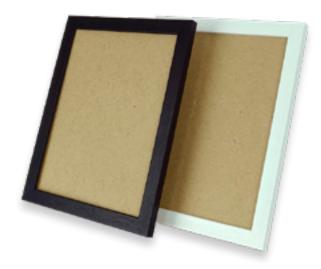

## Packs

Wood frames from the Gower range

Packs are designed to offer cost-effective desktop frames for marketing. Add a mount and a box, and even a budget frame can cut the mustard when it comes to classy presentation.

Available in desktop sizes only, they are sold in packs of 5. Supplied with a stand and glass. Single mounts and flat pack white boxes come as optional extras.

Standard mounts are available in White or Off-White mountboard.

#### Available in desktop sizes

7X5 • 8X6 • 8X8 • 10X7 • 10X8
10X10 • 11X5• 12X8 • 12X10 • 12X12
Other sizes can be manufactured on request.
To obtain parallel pricing, a minimum quantity of 25 is required.