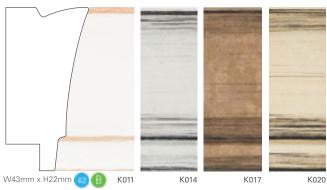

#### Information

Throughout this section, adjacent to each moulding, you will find two icons. These icons indicate a comparative cost and the maximum length\* available.

🛯 Max Length indicator \*displayed in inches

# Attingham

| MOUNTS          | MEDIUM                  | LARGE                   |
|-----------------|-------------------------|-------------------------|
| Standard        | $\checkmark$            | $\overline{}$           |
| Double Standard | $\checkmark$            | $\overline{\checkmark}$ |
| Triple Standard | $\overline{\checkmark}$ | $\overline{\checkmark}$ |
| Quad Standard   | $\checkmark$            | $\overline{\checkmark}$ |
| Deep            | $\sim$                  | $\checkmark$            |
| Duo             | $\checkmark$            | $\checkmark$            |
| Spacer or 3D    |                         |                         |
| Duo Spacer      |                         |                         |
| Fillet          |                         |                         |
| Duowrap         | $\overline{\mathbf{A}}$ | $\overline{\mathbf{A}}$ |