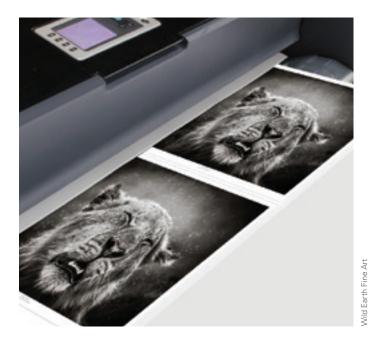

## Printing

Printing is available to complement our full assembly framing service and is an integral part of the manufacturing process for the other products that we offer. We do not colour correct or edit images, we simply print the file as we receive it.

- Large format colour inkjet printer Epson CP1000
- Canvas Fine Art
- Ultra White Pearlescent
- Large upload capacity via the website
- Adobe 98 & SRGB colour space accepted
- Jpeg & Tiff files accepted
- Test printing packs available

## Giclée Printing

The word Giclée is derived from the French verb gicler meaning "to squirt or spray". Giclée is used to describe a fine art digital printing process combining pigment based inks with high quality paper. Giclée prints are printed on a variety of substrates or mediums, the most common being cotton rag. This fibrous paper transforms a photograph into a painterly, soft image that adds a classy, decorative feel making it perfect for everything from portfolios to art prints for exhibitions.