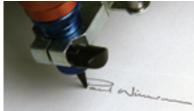

#### Personalisation

111

Replicate your signature using a pen plotter. Signature applications are available in pencil, black and silver pen, or have your signature debossed!

Text to complement an image(s) can be