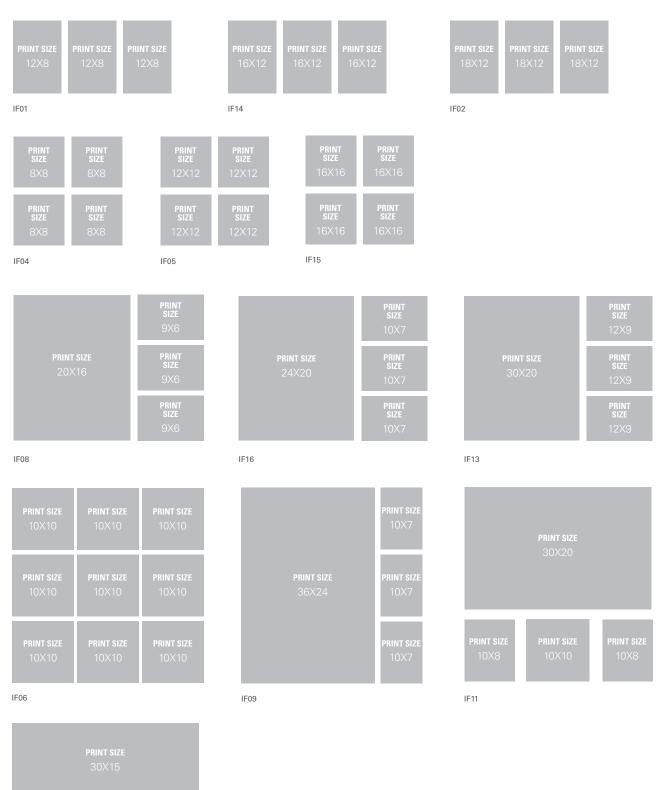

gets the wow factor when the box is opened. The consumer then has the option of hanging them in the format of our design or however they choose.

#### See layout options opposite





## Tek Installation

Images are framed in your choice of colour TEK frames behind glass or with a mount inside. Choose from a Standard or Deep mount combination and then select from some standard templates.

• 31mm frame depth • Satin lamination

• Pearlescent prints available

See layout options opposite





#### Information

The mouldings marked with an asterisk have a natural hardwood veneer. The appearance of natural wood is not constant. At point of order there may be variances in both colour and grain. With age, all finishes will oxidise and darken.

## Installation layouts

All sizes shown in inches





IF17



## Box Frame

Prints are laminated onto 3mm PVC foam board at any size up to 48X36. The laminated print is then placed into a linear moulding. There is a range of composite mouldings that are ideal as a cost-effective yet attractive solution.

- 54mm or 31mm frame depth
- Satin lamination
- Pearlescent prints available
- Sizes up to 48 x 36 inches





## Canvas Wraps

A canvas wrap offers a display option with warmth. Utilising a poly cotton blend material softens the image whilst bringing it to life. Available as a full image wrap or with coloured edges, the depth of the canvas is also optional.

Available at any size up to 48X36 inches, they all have several coats of matt lacquer applied prior to stretching. The canvas is stretched, by hand, over a solid wood frame faced wit