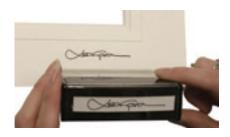

#### Personalisation

111

Replicate your signature using a pen plotter. Signature applications are available in pencil, black and silver pen, or have your signature debossed!

Text to complement an image(s) can be

added using a pen plotter. There are a number of set fonts to choose from.

Replicate a signature with a self-inking stamp. Stamps can be purchased from a third party provider and will require testing before for warding to Kaleidoscope.