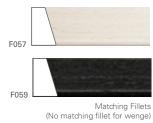

RGE        |
|-----------------|--------------|--------------|
| Standard        | $\checkmark$ | $\sim$       |
| Double Standard | $\checkmark$ | $\sim$       |
| Triple Standard | $\checkmark$ | $\checkmark$ |
| Quad Standard   | $\checkmark$ | $\checkmark$ |
| Deep            | $\checkmark$ | $\checkmark$ |
| Duo             | $\checkmark$ | $\sim$       |
| Spacer or 3D    | $\checkmark$ |              |
| Duo Spacer      | $\checkmark$ |              |
| Fillet          |              |              |
| Duowrap         |              |              |

MOUNTS MEDIUM LARGE Paperwrap 3D-Groove Atoll Double Groove Luxe Double Luxe Fillet Overlay Spacer Overlay Paperwrap Overlay Duo Overlay

### PREMIUM COLLECTION

Loft W30mm x H26mm 💿 📵 K965 K968 K971 K966 K972 K969 W50mm x H40mm 🕝 🙆





#### Mount combinations

| MOUNTS            | MEDIUM       | LARGE        |
|-------------------|--------------|--------------|
| Paperwrap         |              | $\checkmark$ |
| 3D-Groove         |              | $\checkmark$ |
| Atoll             |              |              |
| Double Groove     | $\checkmark$ | $\checkmark$ |
| Luxe              | $\checkmark$ | $\checkmark$ |
| Double Luxe       | $\checkmark$ | $\checkmark$ |
| Fillet Overlay    |              | $\checkmark$ |
| Spacer Overlay    |              | $\sim$       |
| Paperwrap Overlay |              |              |
| Duo Overlay       |              | $\checkmark$ |

| MOUNTS          | MEDIUM       | LARGE                   |
|-----------------|--------------|-------------------------|
| Standard        | $\chec