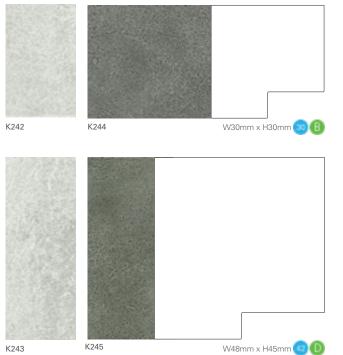

#### Information

Throughout this section, adjacent to each moulding, you will find two icons. These icons indicate a comparative cost and the maximum length\* available.

🛯 Max Length indicator \*displayed in inches