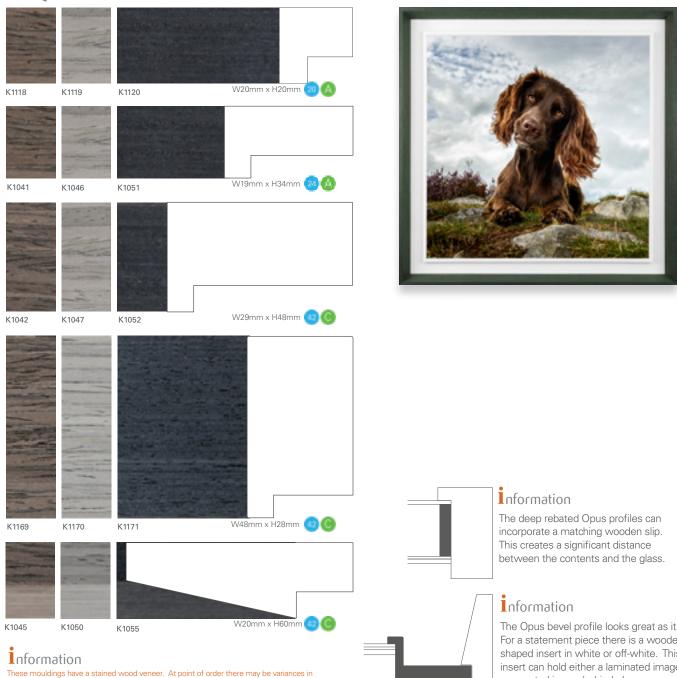

#### Information

Throughout this section, adjacent to each moulding, you will find two icons. These icons indicate a comparative cost and the maximum length\* available.

🛯 Max Length indicator \*displayed in inches

#### Information

These mouldings have a natural hardwood veneer. The appearance of natural wood is not constant. At point of order there may be variances in both colour and grain. With age, all finishes will oxidise and darken.

# Spus

both colour and grain. With age, all finishes will oxidise and change in colour.

The Opus bevel profile looks great as it is. For a statement piece there is a wooden shaped insert in white or off-white. This insert can hold either a laminated image or a mounted image behind glass.