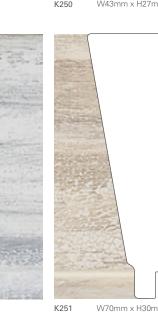

| $\checkmark$            |              | $\overline{\checkmark}$ |
| Quad Standard   |              | $\checkmark$            |              | $\overline{\checkmark}$ |
| Deep            |              | $\overline{\checkmark}$ | $\checkmark$ | $\overline{\checkmark}$ |
| Duo             |              | $\checkmark$            |              | $\overline{\checkmark}$ |
| Spacer or 3D    |              | $\sim$                  |              | $\overline{\checkmark}$ |
| Duo Spacer      |              | $\checkmark$            |              | $\overline{\checkmark}$ |
| Fillet          |              |                         |              |                         |
| Duowrap         |              | $\checkmark$            |              | $\overline{\checkmark}$ |



# Lakeside





K249

W70mm x H30mm 🕝 🔘



#### Mount combinations

| MOUNTS          | MEDIUM       | LARGE        |
|-----------------|--------------|--------------|
| Standard        | $\checkmark$ | $\sim$       |
| Double Standard | $\checkmark$ | $\sim$       |
| Triple Standard | $\checkmark$ | $\checkmark$ |
| Quad Standard   | $\checkmark$ | $\checkmark$ |
| Deep            | $\checkmark$ | $\checkmark$ |
| Duo             | $\checkmark$ | $\sim$       |
| Spacer or 3D    | $\checkmark$ |              |
| Duo Spacer      | $\checkmark$ |              |
| Fillet          |              |              |
| Duowrap         |              |              |

MOUNTS MEDIUM LARGE Paperwrap 3D-Groove Atoll Double Groove Luxe Double Luxe Fillet Overlay Spacer Overlay Paperwrap Overlay Duo Overlay

### PRE