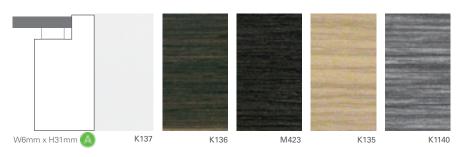

#### Information

Throughout this section, adjacent to each moulding, you will find two icons. These icons indicate a comparative cost and the maximum length\* available.

🛯 Max Length indicator \*displayed in inches