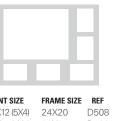

PRINT SIZE FRAME SIZE REF 15X10 (6X4) 33X15 D644 16X12 (7X5) 40X18 D643

PRINT SIZE FRAME SIZE REF 15X10 (6X4) 33X15 D641 16X12 (7X5) 40X18 D642

PRINT SIZE FRAME SIZE REF 15X12 (5X4) 24X20 D501 18X14 (7X5) 30X24 D706

PRINT SIZE FRAME SIZE REF 15X12 (5X4) 24X20 D503