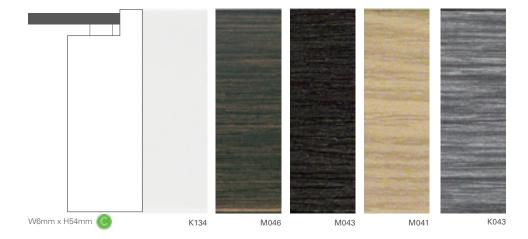

#### ALTERNATIVE

Minimalist products are in vogue. For some, whilst the sharp look is important, it can appear a little stark. This is when an Edge solution is useful. Edge is available in a number of finishes, painted woods, foils and real wood veneer wraps. Available with either Canvas Wrap or Block inner sat down within the frame, drawing the viewers eye to the image within.

achel Thornhill Photog

Canvas wrap in Edge

Tel: +44 (0) 1743 461007