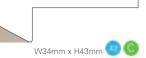

# Cadre

K1092

K1093

K1085

K1089

W72mm x H29mm 🕝 🕕 K1094 K1090 K1086

#### Information

Throughout this section, adjacent to each moulding, you will find two icons. These icons indicate a comparative cost and the maximum length\* available.

🛯 Max Length indicator \*displayed in inches