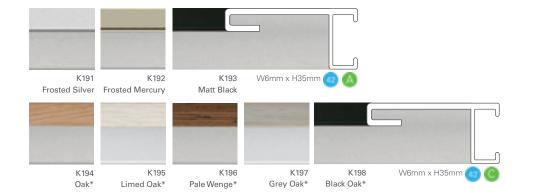

#### Information

Throughout this section, adjacent to each moulding, you will find two icons. These icons indicate a comparative cost and the maximum length\* available.

🛯 Max Length indicator \*displayed in inches

#### Information

The mouldings marked with an asterisk have a natural hardwood veneer. The appearance of natural wood is not constant. At point of order there may be variances in both colour and grain. With age, all finishes will oxidise and darken.