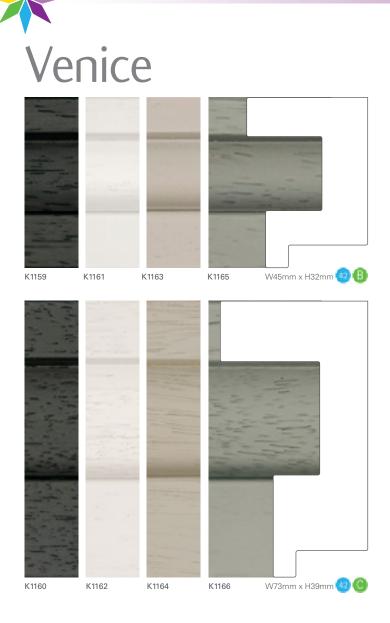

### PREMIUM COLLECTION

Loft W30mm x H26mm 💿 📵 K965 K968 K971 K966 K972 K969 W50mm x H40mm 🕝 🙆