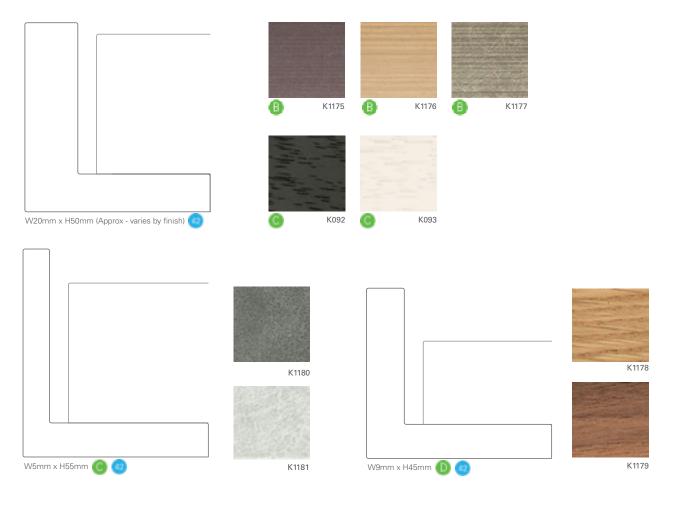

#### Premium Collection Page 5 - 24

A comprehensive range of wood based mouldings to create bespoke solutions. All ranges include a spectrum of sizes to support incremental sales, ranges available include:

#### Information

Throughout this section, adjacent to each moulding, you will find two icons. These icons indicate a comparative cost and the maximum length\* available.

🛯 Max Length indicator \*displayed in inches