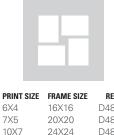

| PRINT SIZE | FRAME SIZE | REF  |
|------------|------------|------|
| 7X7        | 11X11      | E038 |
| 10X10      | 18X18      | D183 |
| 12X12      | 16X16      | D102 |
| 16X16      | 20X20      | D103 |
| 16X16      | 24X24      | D182 |
| 20X20      | 24X24      | D104 |