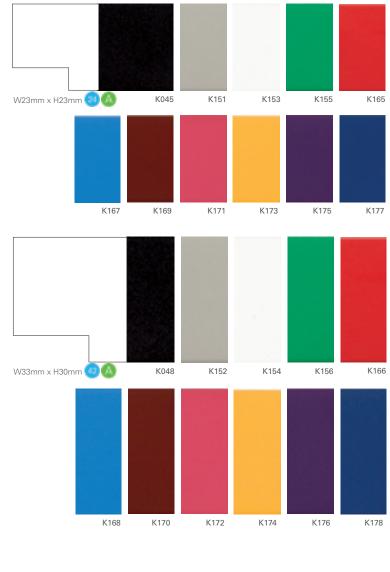

| $\overline{\checkmark}$ | $\overline{\checkmark}$ | $\overline{\checkmark}$ |  |  |
| Duo             | $\checkmark$            | $\checkmark$            | $\checkmark$            |  |  |
| Spacer or 3D    |                         | $\checkmark$            | $\checkmark$            |  |  |
| Duo Spacer      |                         |                         | $\overline{\checkmark}$ |  |  |
| Fillet          |                         |                         |                         |  |  |
| Duowrap         | $\checkmark$            |                         | $\checkmark$            |  |  |

Tel: +44 (0) 1743 461007

#### MOUNTS MEDIUM LARGE SQUARE Paperwrap 3D-Groove Atoll Double Groove Luxe Double Luxe Fillet Overlay Spacer Overlay Paperwrap Overlay Duo Overlay

6

## Confetti





Matching fillets available in all colours

#### Mount combinations

| SMALL        | MEDIUM                                             |
|--------------|----------------------------------------------------|
| $\sim$       | $\sim$                                             |
| $\sim$       | $\sim$                                             |
|              | $\sim$                                             |
| $\checkmark$ | $\checkmark$                                       |
| $\sim$       | $\checkmark$                                       |
| $\sim$       | $\sim$                                             |
| $\sim$       | $\sim$                                             |
| $\checkmark$ | $\checkmark$                                       |
|              | $\checkmark