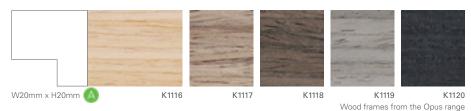

## Shades

#### Information

Throughout this section, adjacent to each moulding, you will find two icons. These icons indicate a comparative cost and the maximum length\* available.

🛯 Max Length indicator \*displayed in inches