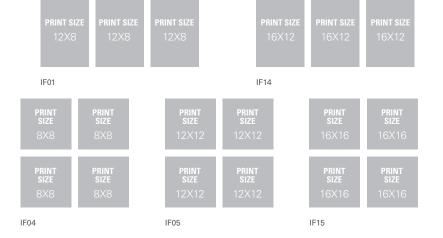

rame faced with board to prevent the canvas deforming during handling. Flush fixings allow the canvas to hug the wall.



30mm (shallow) or 55mm (deep)

## Blocks



The blocks are made of MDF and can be ordered at any size from 8X8 up to 48X36. Prints are laminated directly onto the blocks which can then be finished in a choice of appearances to suit budget and taste.

## Desktop Blocks

Made as our other Block products but with the addition of a stand, easy to use and looks great!



Images courtesy of Shutter & Co, Paredes Photography & Paul Wilkinson Photography





- 18mm deep
- Satin lamination
- 7 edges available
- Pearlescent prints available

#### Block Colours



Black







White / Silver







## **Block Installation**

See layout options below. All sizes shown in inches





#### ALTERNATIVE





Minimalist products are in vogue. For some, whilst the sharp look is important, it can appear a little stark. This is when an Edge solution is useful. Edge is available in a number of finishes, painted woods, foils and real wood veneer wraps. Available with either Canvas Wrap or Block inner sat down within the frame, drawing the viewers eye to the image within.



achel Thornhill Photog



Canvas wrap in Edge



Tel: +44 (0) 1743 461007