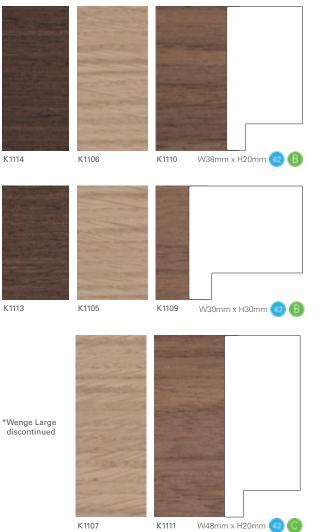

#### Information

The mouldings marked with an asterisk have a natural hardwood veneer. The appearance of natural wood is not constant. At point of order there may be variances in both colour and grain. With age, all finishes will oxidise and darken.