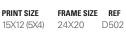

PRINT SIZE FRAME SIZE REF 15X10 (6X4) 33X15 D644 16X12 (7X5) 40X18 D643

PRINT SIZE FRAME SIZE REF 15X10 (6X4) 33X15 D641 16X12 (7X5) 40X18 D642

PRINT SIZE FRAME SIZE REF 15X12 (5X4) 24X20 D501 18X14 (7X5) 30X24 D706