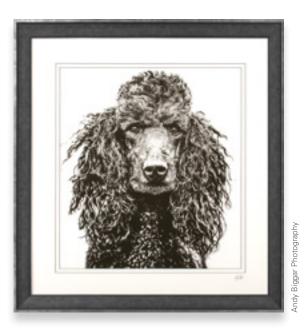

|
| $\checkmark$ | $\checkmark$                                       |
| $\sim$       | $\checkmark$                                       |
| $\sim$       | $\sim$                                             |
| $\sim$       | $\sim$                                             |
| $\checkmark$ | $\checkmark$                                       |
|              | $\checkmark$                                       |
| $\sim$       | $\overline{\mathbf{A}}$                            |
|              | SMALL<br>√<br>√<br>√<br>√<br>√<br>√<br>√<br>√<br>√ |

SMALL MEDIUM MOUNTS Standard Double Standard Triple Standard  $\vee$ Quad Standard  $\checkmark$ Deep  $\checkmark$ Duo Spacer or 3D  $\checkmark$ Duo Spacer  $\mathbf{v}$ Fillet Duowrap





# Delta





#### Mount combinations

| MOUNTS          | MEDIUM                  | LARGE                   |
|-----------------|-------------------------|-------------------------|
| Standard        | $\checkmark$            | $\sim$                  |
| Double Standard | $\checkmark$            | $\checkmark$            |
| Triple Standard | $\checkmark$            | $\overline{\checkmark}$ |
| Quad Standard   | $\checkmark$            |                         |
| Deep            | $\checkmark$            | $\checkmark$            |
| Duo             | $\overline{\checkmark}$ | $\overline{\checkmark}$ |
| Spacer or 3D    | $\overline{\checkmark}$ |                         |
| Duo Spacer      | $\checkmark$            |                         |
| Fillet          |                         |