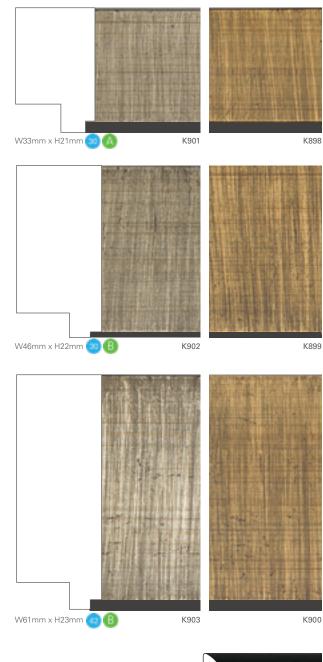

#### Information

Throughout this section, adjacent to each moulding, you will find two icons. These icons indicate a comparative cost and the maximum length\* available.

🛯 Max Length indicator \*displayed in inches