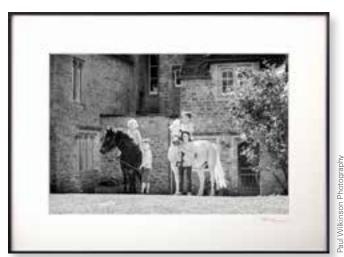

- 54mm or 31mm frame depth
- Satin lamination
- Pearlescent prints available
- Acrylic finish available

Paul Wilkinson Photography