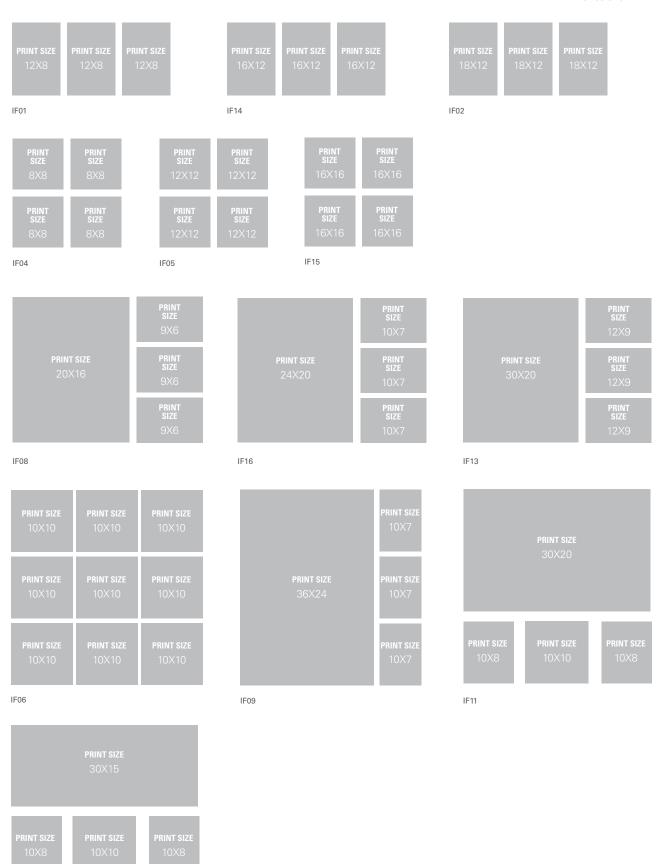

# Mount Layouts A small selection of the hundreds of options available......

| PRINT SIZE | FRAME SIZE | REF  |
|------------|------------|------|
| 6X4        | 9X7        | D024 |
| 7X5        | 10X8       | D021 |
| 8X6        | 10X8       | D001 |
| 8X6        | 12X10      | D016 |
| 10X7       | 14X11      | D017 |
| 10X8       | 12X10      | D002 |
| 10X8       | 14X12      | E106 |
| 10X8       | 15X13      | D005 |
| 12X8       | 16X12      | D018 |
| 16X12      | 20X16      | D009 |
| 18X12      | 24X18      | D026 |
| 18X14      | 24X20      | E110 |
| 20X16      | 24X20      | D011 |
| 20X24      | 30X24      | D014 |
| 20X30      | 30X40      | D028 |

| PRINT SIZE | FRAME SIZE | REF  |
|------------|------------|------|
| 7X7        | 11X11      | E038 |
| 10X10      | 18X18      | D183 |
| 12X12      | 16X16      | D102 |
| 16X16      | 20X20      | D103 |
| 16X16      | 24X24      | D182 |
| 20X20      | 24X24      | D104 |

| PRINT SIZE | FRAME SIZE | REF  |
|------------|------------|------|
| 5X5        | 24X24      | D803 |
| 6X6        | 28X28      | E092 |
|            |            |      |

| PRINT SIZE | FRAME SIZE | REF  |
|------------|------------|------|
| 6X4        | 9X23       | D340 |
| 8X6        | 30X11      | D300 |
| 9X6        | 32X12      | D360 |
| 10X8       | 34X13      | D350 |

| PRINT SIZE | FRAME SIZE | REF  |
|------------|------------|------|
| 6X4        | 9X23       | D341 |
| 8X6        | 30X11      | D301 |
| 9X6        | 32X12      | D361 |
| 10X8       | 34X13      | D351 |

PRINT SIZE FRAME SIZE 15X12 (5X4) 24X20 D508 18X14 (7X5) 30X24

| PRINT SIZE | FRAME SIZE | REF  |
|------------|------------|------|
| 6X4        | 16X16      | D486 |
| 7X5        | 20X20      | D483 |
| 10X7       | 24X24      | D487 |

| PRINT SIZE | FRAME SIZE | REF  |
|------------|------------|------|
| 6X4        | 9X23       | D343 |
| 8X6        | 30X11      | D303 |
| 9X6        | 32X12      | D363 |
| 10X8       | 34X13      | D353 |

| PRINT SIZE | FRAME SIZE | REF  |
|------------|------------|------|
| 6X4        | 9X23       | D342 |
| 8X6        | 30X11      | D302 |
| 9X6        | 32X12      | D362 |
| 10X8       | 34X13      | D352 |

PRINT SIZE FRAME SIZE 15X12 (5X4) 24X20 D501 18X14 (7X5) 30X24

PRINT SIZE FRAME SIZE REF 15X12 (5X4) 24X20 D502

| PRINT SIZE  | FRAME SIZE | REF  |
|-------------|------------|------|
| 15X10 (6X4) | 33X15      | D644 |
| 16X12 (7X5) | 40X18      | D643 |

| PRINT SIZE  | FRAME SIZE | REF  |
|-------------|------------|------|
| 15X10 (6X4) | 33X15      | D641 |
| 16X12 (7X5) | 40X18      | D642 |
|             |            |      |

PRINT SIZE FRAME SIZE REF 15X12 (5X4) 24X20 D504

PRINT SIZE FRAME SIZE 15X12 (5X4) 24X20 D503

## Installation layouts

All sizes shown in inches

www.kaleidoscope-framing.co.uk

IF17