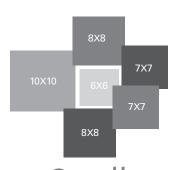

| PRINT SIZE | FRAME SIZE | REF  |
|------------|------------|------|
| 7X7        | 11X11      | E038 |
| 10X10      | 18X18      | D183 |
| 12X12      | 16X16      | D102 |
| 16X16      | 20X20      | D103 |
| 16X16      | 24X24      | D182 |
| 20X20      | 24X24      | D104 |

| PRINT SIZE | FRAME SIZE | REF  |
|------------|------------|------|
| 5X5        | 24X24      | D803 |
| 6X6        | 28X28      | E092 |
|            |            |      |

| PRINT SIZE | FRAME SIZE | REF  |
|------------|------------|------|
| 6X4        | 9X23       | D340 |
| 8X6        | 30X11      | D300 |
| 9X6        | 32X12      | D360 |
| 10X8       | 34X13      | D350 |