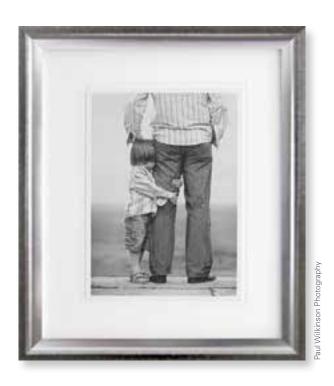

SIZE 15X12 (5X4) 24X20 D501 18X14 (7X5) 30X24



PRINT SIZE FRAME SIZE REF 15X12 (5X4) 24X20 D502



| PRINT SIZE  | FRAME SIZE | REF  |
|-------------|------------|------|
| 15X10 (6X4) | 33X15      | D644 |
| 16X12 (7X5) | 40X18      | D643 |



| PRINT SIZE  | FRAME SIZE | REF  |
|-------------|------------|------|
| 15X10 (6X4) | 33X15      | D641 |
| 16X12 (7X5) | 40X18      | D642 |
|             |            |      |



PRINT SIZE FRAME SIZE REF 15X12 (5X4) 24X20 D504



PRINT SIZE FRAME SIZE 15X12 (5X4) 24X20 D503

# Can't find what you're looking for? Make a **Bespoke** layout!

We have developed software that enables design of your own mount layouts online. Store them for repeated use or simply modify them as required.



Nicholas Frost Photography

Take a look at our website





## Printing

Printing is available to complement our full assembly framing service and is an integral part of the manufacturing process for the other products that we offer. We do not colour correct or edit images, we simply print the file as we receive it.

- Large format colour inkjet printer Epson CP1000
- Canvas Fine Art
- Ultra White Pearlescent
- Large upload capacity via the website
- Adobe 98 & SRGB colour space accepted
- Jpeg & Tiff files accepted
- Test printing packs available

## Giclée Printing

The word Giclée is derived from the French verb gicler meaning "to squirt or spray". Giclée is used to describe a fine art digital printing process combining pigment based inks with high quality paper. Giclée prints are printed on a variety of substrates or mediums, the most common