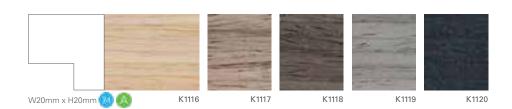

## Essence

K1113

### Information

These mouldings have a natural hardwood veneer.
The appearance of natural wood is not constant. At point of order there may be variances in both colour and grain. With age, all finishes will oxidise and darken.

Tel: +44 (0) 1743 461007

W30mm x H30mm 🦲 📵