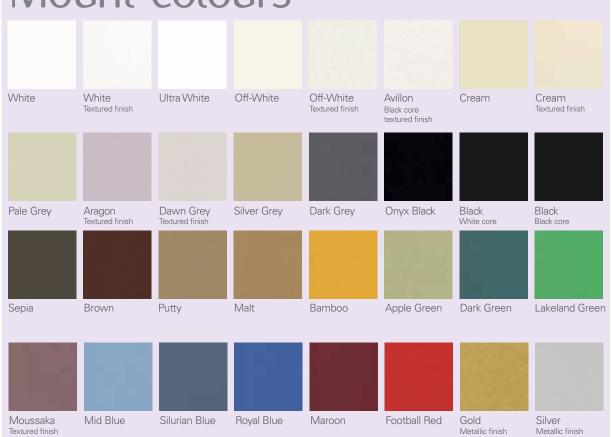

ting edge profiles.





## Mount combinations



## Accent layers & V grooves

Any combination can have an accent layer or V grooves. An accent layer is a contrasting colour mount layer that is positioned immediately under the topmost layer. V grooves are scored into the mount board surface for added interest.





### Personalisation



Replicate your signature using a pen plotter. Signature applications are available in pencil, black, silver or gold pen.

Replicate a signature with a self-inking stamp. Stamps can be purchased from a third party provider and will require testing before forwarding to Kaleidoscope.





Text to complement an image(s) can be added using a pen plotter. There are a number of set fonts to choose from.

Take a look at our website for details

## Mount colours





# Mount Layouts A small selection of the hundreds of options available......



| PRINT SIZE | FRAME SIZE | REF  |
|------------|------------|------|
| 6X4        | 9X7        | D024 |
| 7X5        | 10X8       | D021 |
| 8X6        | 10X8       | D001 |
| 8X6        | 12X10      | D016 |
| 10X7       | 14X11      | D017 |
| 10X8       | 12X10      | D002 |
| 10X8       | 14X12      | E106 |
| 10X8       | 15X13      | D005 |
| 12X8       | 16X12      | D018 |
| 16X12      | 20X16      | D009 |
| 18X12      | 24X18      | D026 |
| 18X14      | 24X20      | E110 |
| 20X16      | 24X20      | D011 |
| 20X24      | 30X24      | D014 |
| 20X30      | 30X40      | D028 |



| PRINT SIZE | FRAME SIZE | REF  |
|------------|------------|------|
| 7X7        | 11X11      | E038 |
| 10X10