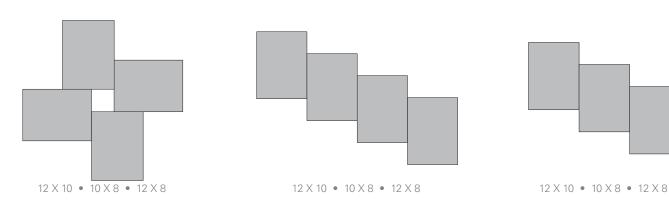

## Box Frame Cluster

An adaption of the ever popular Box Frame. This cluster option is a number of individual frames physically attached to one another. Depending upon the layout there is either one or two hanging points. Available in all the 30mm Box frame options shown on the opposite page.

Layouts are all shown with available print sizes in inches. Please note all frames are the same size within each cluster.