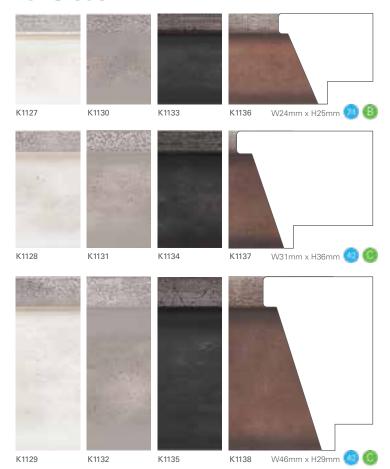

#### Information

Throughout this section, adjacent to each moulding, you will find two icons. These icons indicate a comparative cost and the maximum length\* available.

🔞 📵 📵 Drice indicator

### Information

These mouldings have a natural hardwood veneer.
The appearance of natural wood is not constant. At point of order there may be variances in both colour and grain. With age, all finishes will oxidise and darken.