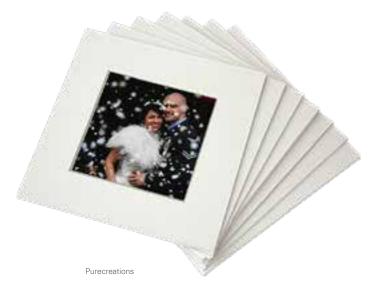

## Fine art print box

The fine art print box looks just like the mounted print box until you lift the lid. This box contains a number of multi-layered, décollage fine art prints. These have been hand finished and applied to a presentation backing for added impact. Very special. Available in a number of sizes.

- 9X7 9X9 12X9
- Maximum content 12 in 0.7mm mounts
- Box debossing available