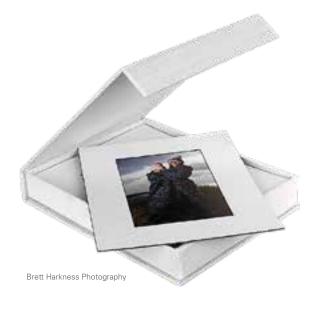

## Mounted print box

The mounted print box provides an elegant way to present and store images. The box is available in two stylish fabrics with an integral ribbon and a magnetic closure. Multiple print finishes available with a choice of mount colour. Understated and beautiful. Available in a number of sizes.