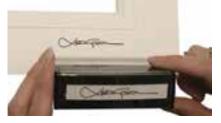

### Personalisation

Replicate your signature using a pen plotter. Signature applications are available in pencil, black, silver or gold pen.

Replicate a signature with a self-inking stamp. Stamps can be purchased from a third party provider and will require testing before forwarding to Kaleidoscope.