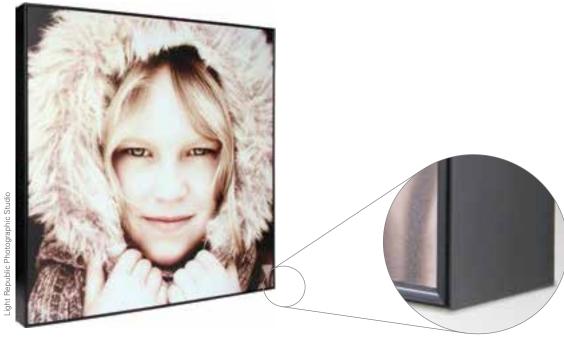

## Box Frame

Prints are laminated onto 3mm PVC foam board at any size up to 48X36. The laminated print is then placed into a linear moulding. There is a range of composite mouldings that are ideal as a cost-effective yet attractive solution.

- 54mm or 31mm frame depth
- Satin lamination
- Pearlescent prints available
- Acrylic finish available

Paul Wilkinson Photography