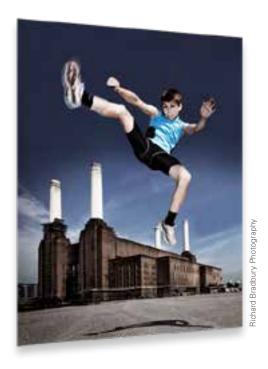

### Ice

A stunning, contemporary acrylic panel. The look is created with an image bonded directly behind acrylic and an aluminium support frame which acts as a means to sit the product on the wall. Neither visible fixings nor shabby fittings detract from the sleek styling. It is attractive, minimalist and available in bespoke sizes to fit any image and any location in the home or office. Choose satin or pearlescent paper to produce the perfect product.