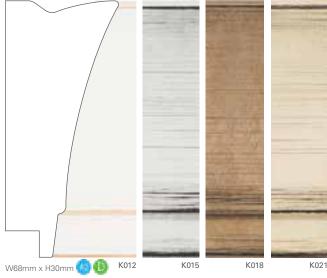

### Premium Collection

A comprehensive range of wood based mouldings to create bespoke solutions. All ranges include a spectrum of sizes to support incremental sales.

In this collection: Brooklyn Loft Opus Confetti Shades Lunar

#### Information

Throughout this section, adjacent to each moulding, you will find two icons. These icons indicate a comparative cost and the maximum length\* available.

🔞 📵 📵 Drice indicator