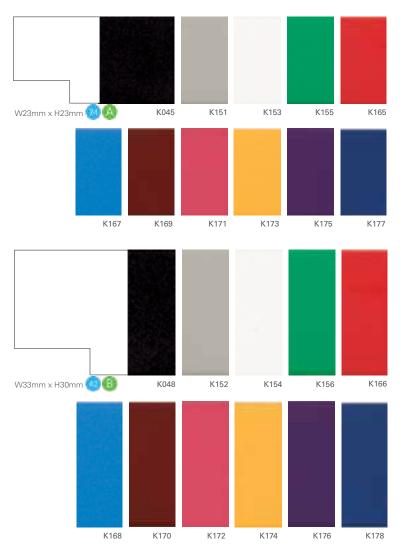

| 3D                | <b>_</b>     |              | <b>V</b>     | <b>_</b>     |
| Triple 3D         | <b>_</b>     |              |              | <b>_</b>     |
| 3D-Groove         | <b>-</b>     | <b>_</b>     | <b>_</b>     | <b>_</b>     |
| Atoll             | <b>_</b>     |              |              | <b>_</b>     |
| Paperwrap         | <b>_</b>     |              | <b>_</b>     | <b>_</b>     |
| Spacer Overlay    | /            |              | <b>_</b>     | /            |
| Duo Overlay       | <b>-</b>     | <b>_</b>     | <b>_</b>     | <b>_</b>     |
| Fillet Overlay    |              |              |              |              |
| Paperwrap Overlay |              |              |              | _/           |

Tel: +44 (0) 1743 461007

W72mm x H29mm 🧓 📵

## Confetti







### Mount combinations

| MOUNTS          | SMALL     | MEDIUM    |
|-----------------|-----------|-----------|
| Standard        | <b>-</b>  | $\sqrt{}$ |
| Double Standard | <b>_</b>  | $\sqrt{}$ |
| Triple Standard | $\sqrt{}$ | $\sqrt{}$ |
| Quad Standard   | <b></b>   | $\sqrt{}$ |
| Deep            | <b>_</b>  | $\sqrt{}$ |
| Duo             | <b>V</b>  | $\sqrt{}$ |
| Duo Spacer      | <b>V</b>  | $\sqrt{}$ |
| Spacer          | <b>_</b>  | $\sqrt{}$ |
| Fillet          | <b></b>   | <b>V</b>  |
| Double Groove   | $\sqrt{}$ | $\sqrt{}$ |

| MOUNTS            | SMALL    | MEDIUM    |
|-------------------|----------|-----------|
| Duowrap           | <b>_</b> | $\sqrt{}$ |
| 3D                | _        | $\sqrt{}$ |
| Triple 3D         |          |           |
| 3D-Groove