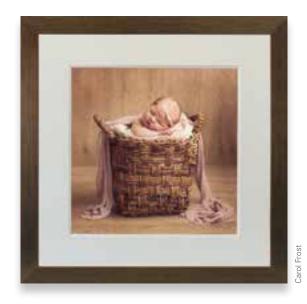

er      |           |              |
| Spacer          |           |              |
| Fillet          |           |              |
| Double Groove   | <b>V</b>  | <b>V</b>     |

| MOUNTS            | MEDIUM    | LARGE     |
|-------------------|-----------|-----------|
| Duowrap           | $\sqrt{}$ | $\sqrt{}$ |
| 3D                |           |           |
| Triple 3D         |           |           |
| 3D-Groove         |           | <b></b>   |
| Atoll             |           |           |
| Paperwrap         |           |           |
| Spacer Overlay    |           |           |
| Duo Overlay       |           | <b></b>   |
| Fillet Overlay    |           |           |
| Paperwrap Overlay |           |           |
|                   |           |           |



# Essential Flat





### Mount combinations

| MOUNTS          | SMALL     | MEDIUM    | LARGE        |
|-----------------|-----------|-----------|--------------|
| Standard        | $\sqrt{}$ | <b>_</b>  | $\checkmark$ |
| Double Standard | $\sqrt{}$ | $\sqrt{}$ | <b>√</b>     |
| Triple Standard | $\sqrt{}$ | /         | <b>V</b>     |
| Quad Standard   |           |           | <b>V</b>     |
| Deep            | $\sqrt{}$ | /         | $\sqrt{}$    |
| Duo             |           |           | $\sqrt{}$    |
| Duo Spacer      |           |           | <b>_</b>     |
| Spacer          |           |           | <b>\</b>     |
| Fillet          |           |           |              |
| Double Groove   | _/        | /         | _/           |

| MOUNTS            | SMALL | MEDIUM | LARGE        |
|----------