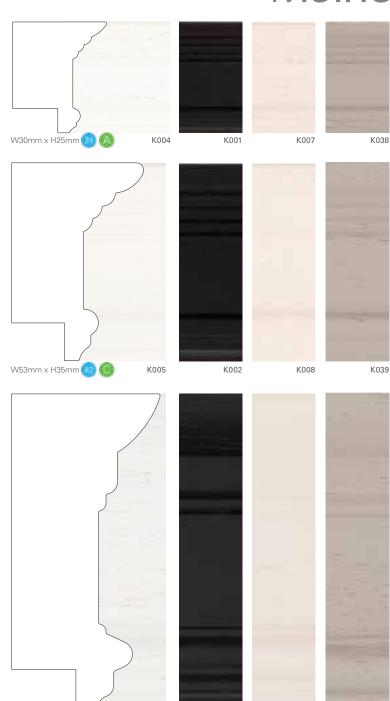

### Premium Collection

A comprehensive range of wood based mouldings to create bespoke solutions. All ranges include a spectrum of sizes to support incremental sales.

In this collection: Brooklyn Loft Opus Confetti Shades Lunar

> Cadre Madrid Urban Delta Maine Vermont

Ember Mode 7en

Natur Essence Nordic Haze

#### Information

Throughout this section, adjacent to each moulding, you will find two icons. These icons indicate a comparative cost and the maximum length\* available.

🔞 📵 📵 Drice indicator