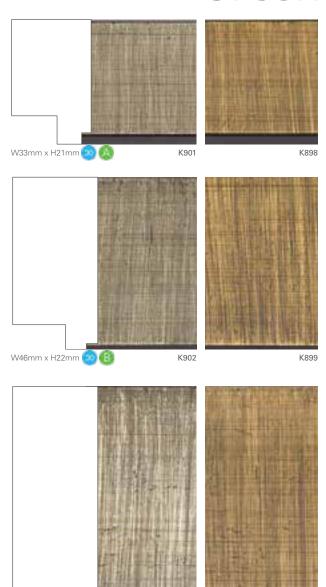

### Premium Collection

A comprehensive range of wood based mouldings to create bespoke solutions. All ranges include a spectrum of sizes to support incremental sales.

In this collection: Brooklyn Loft Opus Confetti Shades Lunar

#### Information

Throughout this section, adjacent to each moulding, you will find two icons. These icons indicate a comparative cost and the maximum length\* available.

🔞 📵 📵 Drice indicator