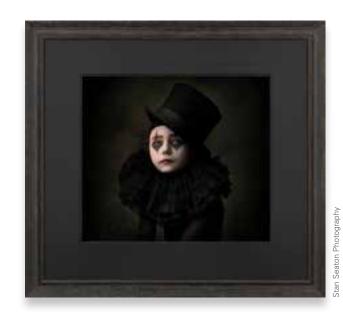

M   | LARGE        |  |
| Duowrap                 | $\sqrt{}$ | <b>_</b> | <b>_</b>     |  |
| 3D                      |           | <b>_</b> | <b>_</b>     |  |
| Triple 3D               |           |          |              |  |
| 3D-Groove               | $\sqrt{}$ | <b>_</b> | <b>V</b>     |  |
| Atoll                   |           |          |              |  |
| Paperwrap               |           | <b>_</b> | <b>_</b>     |  |
| Spacer Overlay          |           | <b>_</b> | $\checkmark$ |  |
| Duo Overlay             | $\sqrt{}$ | /        | $\checkmark$ |  |
| Fillet Overlay          |           | /        | <b>V</b>     |  |
| Paperwrap Overlay       |           |          |              |  |
|                         |           |          |              |  |



## Vermont









### Mount combinations

| MOUNTS          | SMALL     | MEDIUM    | LARGE     |
|-----------------|-----------|-----------|-----------|
| Standard        | $\sqrt{}$ | $\sqrt{}$ | $\sqrt{}$ |
| Double Standard | _         | $\sqrt{}$ | $\sqrt{}$ |
| Triple Standard |           | <b></b>   | <b></b>   |
| Quad Standard   |           | _         | <b>V</b>  |
| Deep            | _         | /         | _         |
| Duo             |           | _         | $\sqrt{}$ |
| Duo Spacer      |           | <b></b>   |           |
| Spacer          |           | /         |           |
| Fillet          |           |           |           |
| Double Groove   | <b></b>   | <b></b>   | <b></b>   |

| MOUNTS            | SMALL | MEDIUM        | LARGE     |
|-------------------|-------|----------