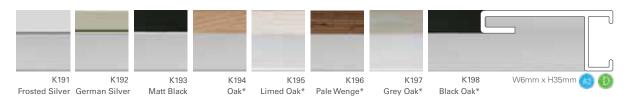

#### Information

The mouldings marked with an asterisk have a natural hardwood veneer. The appearance of natural wood is not constant. At point of order there may be variances in both colour and grain. With age, all finishes will oxidise and darken.

### Information

The mouldings marked with an asterisk have a natural hardwood veneer. The appearance of natural wood is not constant. At point of order there may be variances in both colour and grain. With age, all finishes will oxidise and darken.