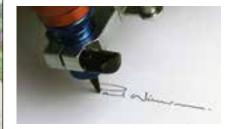

### Personalisation

Replicate your signature using a pen plotter. Signature applications are available in pencil, black, silver or gold pen.

Replicate a signature with a self-inking stamp. Stamps can be purchased from a third party provider and will require testing before forwarding to Kaleidoscope.