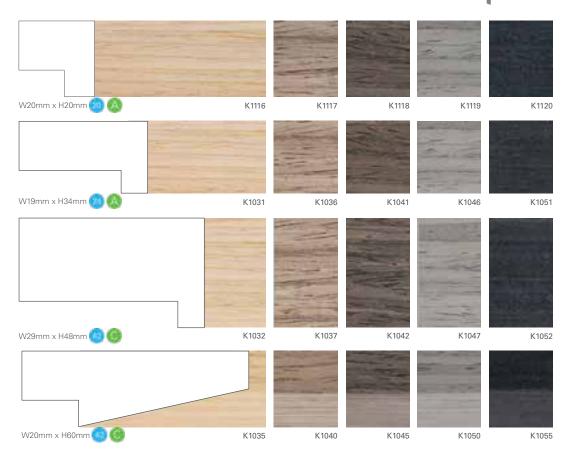

### Premium Collection

A comprehensive range of wood based mouldings to create bespoke solutions. All ranges include a spectrum of sizes to support incremental sales.

In this collection: Brooklyn Loft Opus Confetti Shades Lunar

#### Information

Throughout this section, adjacent to each moulding, you will find two icons. These icons indicate a comparative cost and the maximum length\* available.

🔞 📵 📵 Drice indicator