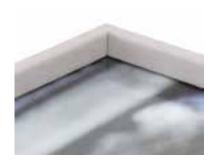

30mm Box frame options shown on the opposite page.

Layouts are all shown with available print sizes in inches. Please note all frames are the same size within each cluster.











### Box Installation

Images are laminated and framed in a range of mouldings standing 30mm deep.

The layouts available have been designed to sit together within a single presentation box. Instantly the recipient gets the wow factor when the box is opened. The consumer then has the option of hanging them in the format of our design or however they choose.

See layout options opposite

- 30mm frame depth
- Satin lamination
- Pearlescent prints available
- Acrylic finish available











## Tek Installation

Images are framed in your choice of colour TEK frames behind glass.

See layout options opposite





### Information

The mouldings marked with an asterisk have a natural hardwood veneer. The appearance of natural wood is not constant. At point of order there may be variances in both colour and grain. With age, all finishes will oxidise and darken.

## Installation layouts

All sizes shown in inches



www.kaleidoscope-framing.co.uk

IF17



### **Blocks**

The blocks are made of MDF and can be ordered at any size from 8X8 up to 48X36. Prints are laminated directly onto the blocks which can then be finished in a choice of appearances to suit budget and taste.

- 18mm deep
- Satin lamination
- Pearlescent prints available
- 7 edges available



### **Block Colours**















Black

White

White / Silver

Oak

Wenge

Walnut



Images courtesy of Shutter & Co, Paredes Photography &