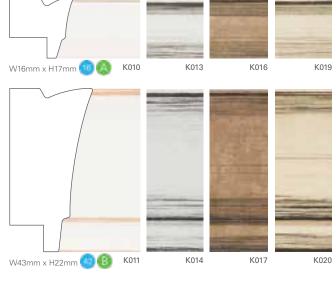

#### Information

Throughout this section, adjacent to each moulding, you will find two icons. These icons indicate a comparative cost and the maximum length\* available.

🔞 📵 📵 Drice indicator