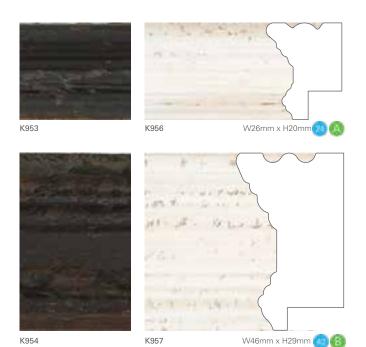

### Premium Collection

A comprehensive range of wood based mouldings to create bespoke solutions. All ranges include a spectrum of sizes to support incremental sales.

In this collection: Brooklyn Loft Opus Confetti Shades Lunar

#### Information

Throughout this section, adjacent to each moulding, you will find two icons. These icons indicate a comparative cost and the maximum length\* available.

🔞 📵 📵 Drice indicator