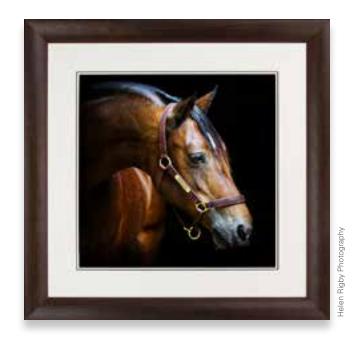

## Mounted prints

You don't always need a frame. A mounted print can look exceptional if it is presented well. Mounts cut to any size, images printed to any size and supplied with a choice of backing for a neat finish. Foil embossing and computerised signatures can be applied.