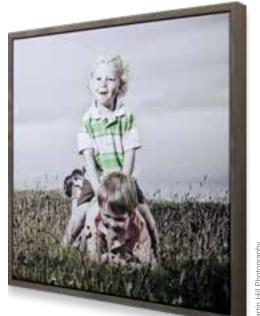

on Photography





## Desktop Blocks

Made as our other Block products but with the addition of a stand, easy to use and looks great!





Black

White

- 18mm deep
- Satin lamination
- Pearlescent prints available
- Available with White or Black edge

## **Block Installation**

See layout options below. All sizes shown in inches

| PRINT SIZE        | <b>PRINT SIZE</b> | <b>PRINT SIZE</b> |
|-------------------|-------------------|-------------------|
| 10X10             | 10X10             | 10X10             |
| <b>PRINT SIZE</b> | <b>PRINT SIZE</b> | <b>PRINT SIZE</b> |
| 10X10             | 10X10             | 10X10             |
| PRINT SIZE        | <b>PRINT SIZE</b> | <b>PRINT SIZE</b> |
| 10×10             | 10X10             | 10X10             |

IF01

IF14

IF04 IF15

# Edge



Canvas wrap in Edge

Minimalist products are in vogue. For some, whilst the sharp look is important, it can appear a little stark. This is when an Edge solution is useful. Edge is available in two styles. The satin finish delivers a classical style of frame with a wide reveal surrounding the image. The heavily grained option delivers a more contemporary presentation, fitting more closely to the image. Available with either Canvas Wrap or Block inner.





## Canvas Wraps

A canvas wrap offers a display option with warmth. Utilising a poly cotton blend material softens the image whilst bringing it to life. Available as a full image wrap or with coloured edges, the depth of the canvas is also optional.

Available at any size up to 48X36, they all have several coats of lacquer applied prior