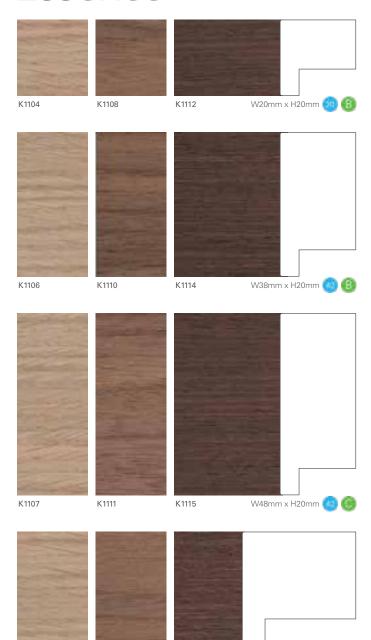

## Essence

K1113

### Mount combinations

K1109

K1105

| MOUNTS          | SMALL     | MEDIUM    | LARGE        | SQUARE    |
|-----------------|-----------|-----------|--------------|-----------|
| Standard        | <b>_</b>  | <b>/</b>  | $\sqrt{}$    | <b>√</b>  |
| Double Standard | <b>_</b>  | /         | <b>V</b>     | /         |
| Triple Standard | $\sqrt{}$ | $\sqrt{}$ | $\checkmark$ | <b>_</b>  |
| Quad Standard   | <b>_</b>  | /         | $\sqrt{}$    | _         |
| Deep            | <b>/</b>  | /         | $\checkmark$ | <b></b>   |
| Duo             | $\sqrt{}$ | <b>/</b>  | $\sqrt{}$    | <b>_</b>  |
| Duo Spacer      | _         | <b>/</b>  | $\checkmark$ | $\sqrt{}$ |
| Spacer          | <b>V</b>  | <b>V</b>  | <b>V</b>     | <b>V</b>  |
| Fillet          |           |           |              |           |
| Double Groove   | \         | -/        | ./           | ./        |

### Information

These mouldings have a natural hardwood veneer.
The appearance of natural wood is not constant. At point of order there may be variances in both colour and grain. With age, all finishes will oxidise and darken.