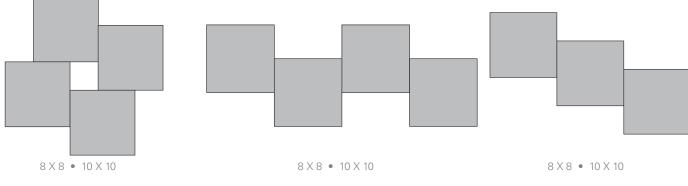

## Box Frame Cluster

An adaption of the ever popular Box Frame. This cluster option is a number of individual frames physically attached to one another. Depending upon the layout there is either one or two hanging points. Available in all the 30mm Box frame options shown on the opposite page.

Layouts are all shown with available print sizes in inches. Please note all frames are the same size within each cluster.