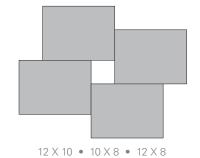

## Box Frame Cluster

An adaption of the ever popular Box Frame. This cluster option is a number of individual frames physically attached to one another. Depending upon the layout there is either one or two hanging points. Available in all the 30mm Box frame options shown on the opposite page.

Layouts are all shown with available print sizes in inches. Please note all frames are the same size within each cluster.