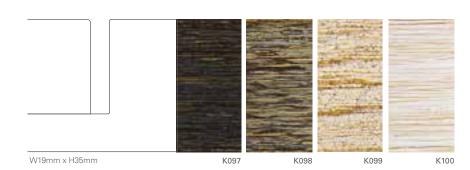

10X10             | 10X10             | 10X10             |
| <b>PRINT SIZE</b> | <b>PRINT SIZE</b> | <b>PRINT SIZE</b> |
| 10X10             | 10X10             | 10X10             |
| PRINT SIZE        | <b>PRINT SIZE</b> | <b>PRINT SIZE</b> |
| 10×10             | 10X10             | 10X10             |

IF01

IF14

IF04 IF15

# Edge



Canvas wrap in Edge

Minimalist products are in vogue. For some, whilst the sharp look is important, it can appear a little stark. This is when an Edge solution is useful. Edge is available in two styles. The satin finish delivers a classical style of frame with a wide reveal surrounding the image. The heavily grained option delivers a more contemporary presentation, fitting more closely to the image. Available with either Canvas Wrap or Block inner.





## Canvas Wraps

A canvas wrap offers a display option with warmth. Utilising a poly cotton blend material softens the image whilst bringing it to life. Available as a full image wrap or with coloured edges, the depth of the canvas is also optional.

Available at any size up to 48X36, they all have several coats of lacquer applied prior to stretching. The canvas is stretched, by hand, over a solid wood frame faced with board to prevent the canvas deforming during handling. Flush fixings allow the canvas to hug the wall.





## Versa\_tile

Introducing the revolutionary magnetic bonded acrylic system.

The Versa\_tile solo mechanism enables single image tiles to be independently wall mounted. A single spacer, with embedded magnets and wall fixings, is used to attach the tile.

The Versa\