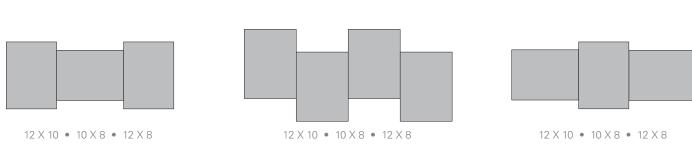

## Box Frame Cluster

An adaption of the ever popular Box Frame. This cluster option is a number of individual frames physically attached to one another. Depending upon the layout there is either one or two hanging points. Available in all the 30mm Box frame options shown on the opposite page.

Layouts are all shown with available print sizes in inches. Please note all frames are the same size within each cluster.