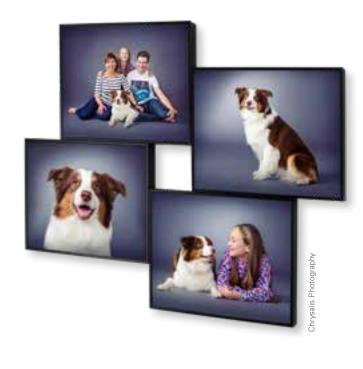

## Box Frame Cluster

An adaption of the ever popular Box Frame. This cluster option is a number of individual frames physically attached to one another. Depending upon the layout there is either one or two hanging points. Available in all the 30mm Box frame options shown on the opposite page.

Layouts are all shown with available print sizes in inches. Please note all frames are the same size within each cluster.