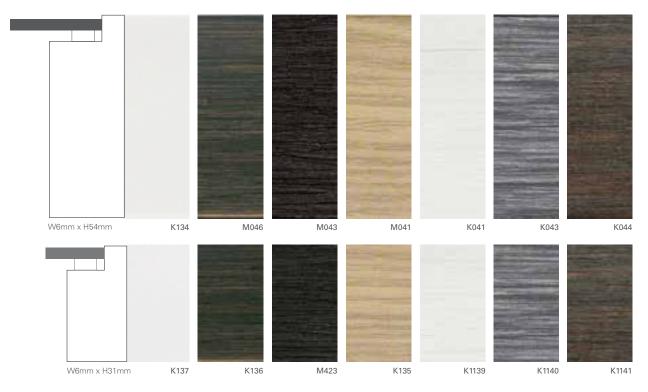

### Information

The mouldings marked with an asterisk have a natural hardwood veneer. The appearance of natural wood is not constant. At point of order there may be variances in both colour and grain. With age, all finishes will oxidise and darken.