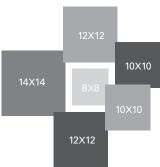

# Mount Layouts A small selection of the hundreds of options available......

| PRINT SIZE | FRAME SIZE | REF  |
|------------|------------|------|
| 6X4        | 9X7        | D024 |
| 7X5        | 10X8       | D021 |
| 8X6        | 10X8       | D001 |
| 8X6        | 12X10      | D016 |
| 10X7       | 14X11      | D017 |
| 10X8       | 12X10      | D002 |
| 10X8       | 14X12      | E106 |
| 10X8       | 15X13      | D005 |
| 12X8       | 16X12      | D018 |
| 16X12      | 20X16      | D009 |
| 18X12      | 24X18      | D026 |
| 18X14      | 24X20      | E110 |
| 20X16      | 24X20      | D011 |
| 20X24      | 30X24      | D014 |
| 20X30      | 30X40      | D028 |