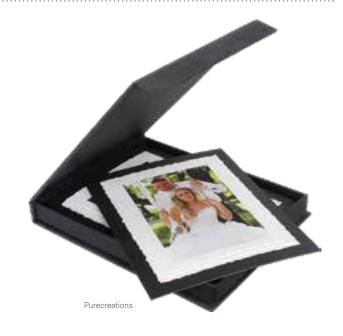

## Mounted print box

The mounted print box provides an elegant way to present and store images. The box is available in two stylish fabrics with an integral ribbon and a magnetic closure. Multiple print finishes available with a choice of mount colour. Understated and beautiful. Available in a number of sizes.

- 9X7 9X9 12X9
- Maximum content 15 in 0.7mm mounts
- Maximum content 10 in 1.4mm mounts
- Box debossing available