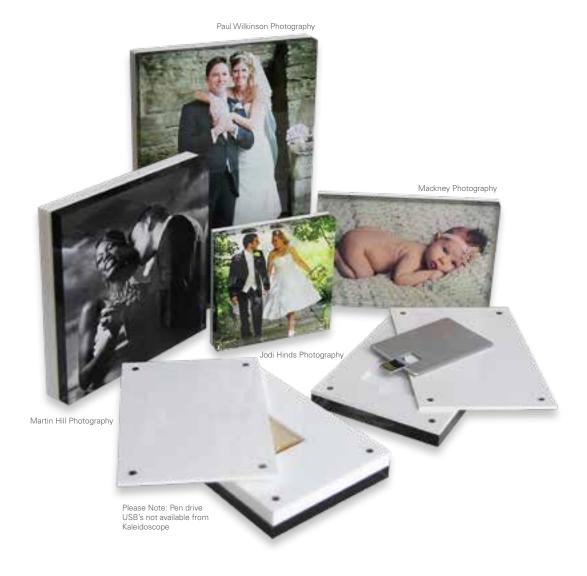

# Digital Media

### An innovative way to present digital media.

Layered acrylic blocks providing storage, marketing and display opportunity all in one product.

The front panel is clear to accommodate a single permanent laminated image. The back panel is white. The outer panels conceal an inner recess for digital media storage. For use with a USB card or a USB stick.

All products are provided complete with simple black packaging for hand over.

USB cards available for purchase in single units or larger quantities. When purchased in quantities of 25, studio branding is available free of charge.

Sizes 4X4 • 6X4 • 6X6 • 9X6