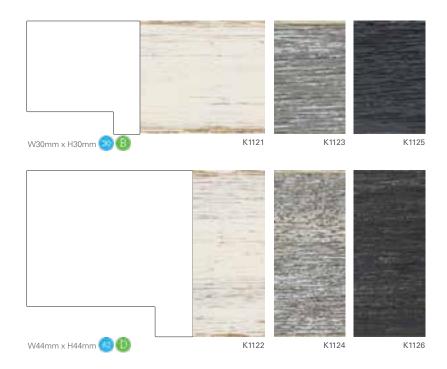

## Essence

K1113

### Information

These mouldings have a natural hardwood veneer.
The appearance of natural wood is not constant. At point of order there may be variances in both colour and grain. With age, all finishes will oxidise and darken.

Tel: +44 (0) 1743 461007

W30mm x H30mm 🦲 📵