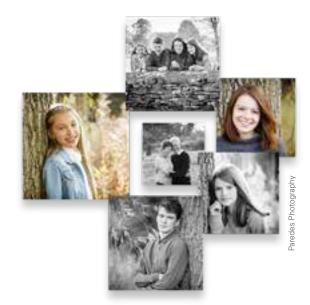

## Box Frame Cluster

An adaption of the ever popular Box Frame. This cluster option is a number of individual frames physically attached to one another. Depending upon the layout there is either one or two hanging points. Available in all the 30mm Box frame options shown on the opposite page.

Layouts are all shown with available print sizes in inches. Please note all frames are the same size within each cluster.

### **Block Colours**

Black

White

White / Silver

Oak

Wenge

Walnut

Images courtesy of Shutter & Co, Paredes Photography & Paul Wilkinson Photography