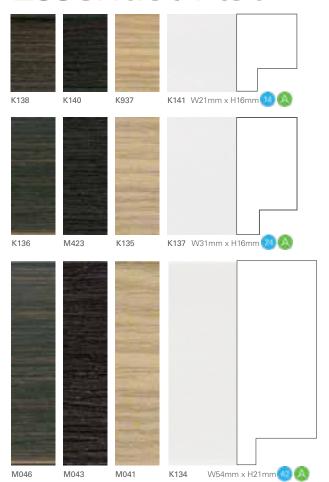

### Premium Collection

A comprehensive range of wood based mouldings to create bespoke solutions. All ranges include a spectrum of sizes to support incremental sales.

In this collection: Brooklyn Loft Opus Confetti Shades Lunar

> Cadre Madrid Urban Delta Maine Vermont

Ember Mode 7en

Natur Essence Nordic Haze

#### Information

Throughout this section, adjacent to each moulding, you will find two icons. These icons indicate a comparative cost and the maximum length\* available.

🔞 📵 📵 Drice indicator