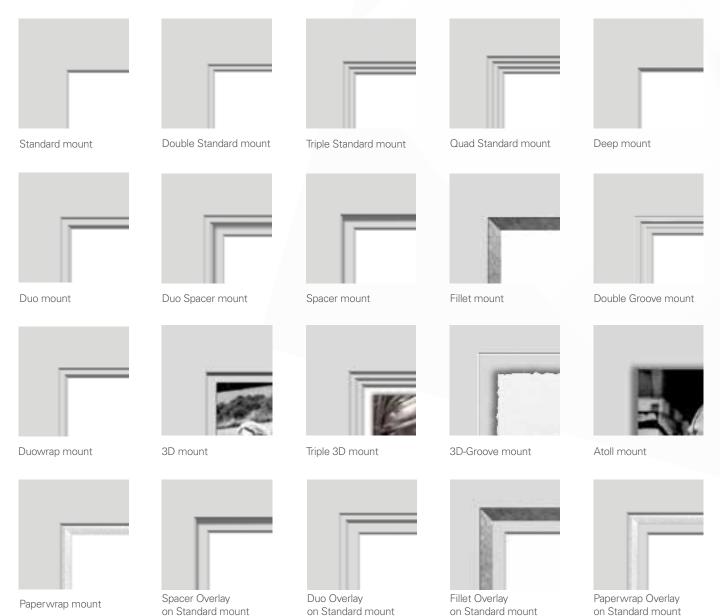

### Mounts

With a vast range of mount combinations, embellishments and colours, the mount box is an indispensable reference for creating stylish options on framed products.

## Mount combinations