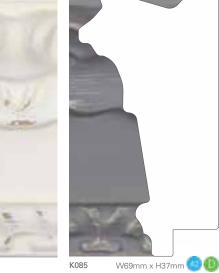

|  |  |
|------------------------|---------|--------------|--|--|
| MOUNTS                 | MEDIUM  | LARGE        |  |  |
| Duowrap                | <b></b> | $\checkmark$ |  |  |
| 3D                     |         |              |  |  |
| Triple 3D              |         |              |  |  |
| 3D-Groove              | <b></b> | $\checkmark$ |  |  |
| Atoll                  |         |              |  |  |
| Paperwrap              |         |              |  |  |
| Spacer Overlay         |         |              |  |  |
| Duo Overlay            | _       | $\checkmark$ |  |  |
| Fillet Overlay         |         |              |  |  |
| Paperwrap Overlay      |         |              |  |  |
|                        |         |              |  |  |



# Madrid

























K079





### Mount combinations

| MOUNTS          | SMALL    | MEDIUM   | LARGE        |
|-----------------|----------|----------|--------------|
| Standard        | <b>_</b> | <b>/</b> | $\checkmark$ |
| Double Standard | /        | /        | <b>_</b>     |
| Triple Standard | <b>_</b> |          | <b>_</b>     |
| Quad Standard   |          |          | $\sqrt{}$    |
| Deep            | <b>V</b> | <b>V</b> | <b>_</b>     |
| Duo             |          |          | <b>V</b>     |
| Duo Spacer      |          |          |              |
| Spacer          |          |          |              |
| Fillet          |          |          |              |
| Double Groove   | ./       | ./       | ./           |

| MOUNTS            | SMALL | MEDIUM | LARGE     |
|-------------------|-------