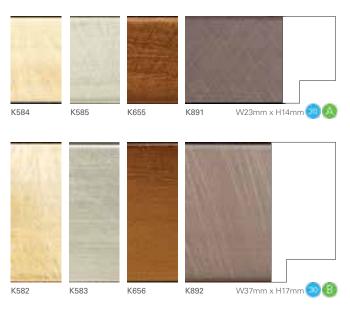

### Premium Collection

A comprehensive range of wood based mouldings to create bespoke solutions. All ranges include a spectrum of sizes to support incremental sales.

In this collection: Brooklyn Loft Opus Confetti Shades Lunar

> Cadre Madrid Urban Delta Maine Vermont

Ember Mode 7en

Natur Essence Nordic Haze

#### Information

Throughout this section, adjacent to each moulding, you will find two icons. These icons indicate a comparative cost and the maximum length\* available.

🔞 📵 📵 Drice indicator