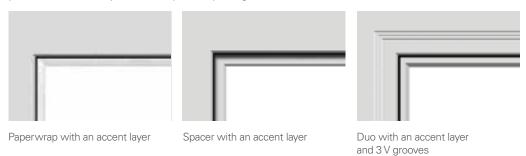

## Accent layers & V grooves

Any combination can have an accent layer or V grooves. An accent layer is a contrasting colour mount layer that is positioned immediately under the topmost layer. V grooves are scored into the mount board surface for added interest.