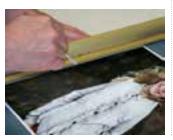

### The Kaleidoscope touch...

When you've created a frame, leave the professionals to the task of finishing the whole product. Little added extras make all the difference.

### Print

We use large format printers with selected media. Alternatively, submit your own media ready to frame.