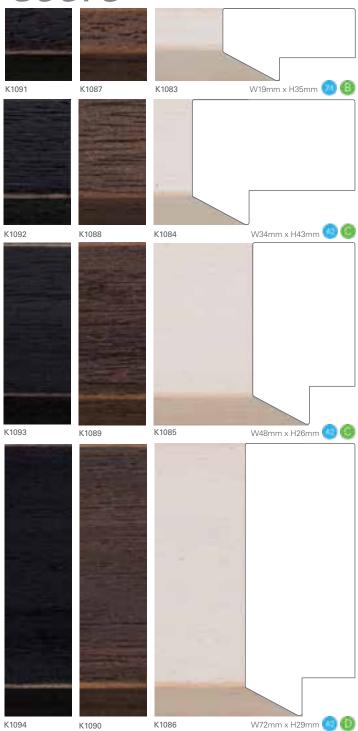

### Premium Collection

A comprehensive range of wood based mouldings to create bespoke solutions. All ranges include a spectrum of sizes to support incremental sales.

In this collection: Brooklyn Loft Opus Confetti Shades Lunar

#### Information

Throughout this section, adjacent to each moulding, you will find two icons. These icons indicate a comparative cost and the maximum length\* available.

🔞 📵 📵 Drice indicator