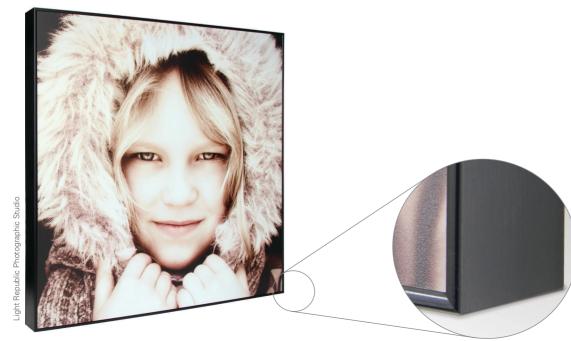

# Ice

A stunning, contemporary acrylic panel. The look is created with an image bonded directly behind acrylic and an aluminium support frame which acts as a means to sit the product on the wall. Neither visible fixings nor shabby fittings detract from the sleek styling. It is attractive, minimalist and available in bespoke sizes to fit any image and any location in the home or office. Choose satin or pearlescent paper to produce the perfect product.