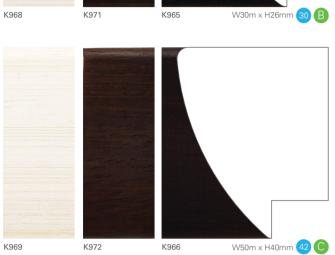

### Information

Both Nordic and Opus have a natural hardwood veneer. The appearance of natural wood is not constant. At point of order there may be variances in both colour and grain. With age, all finishes will oxidise and darken.