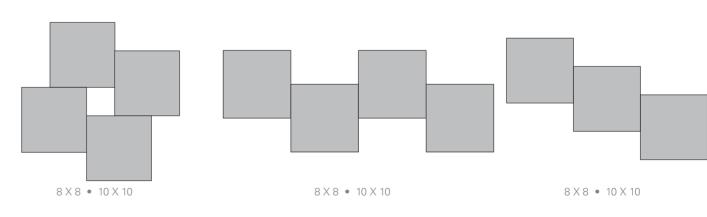

# Box Frame Cluster

An adaption of the ever popular Box Frame. This cluster option is a number of individual frames physically attached to one another. Depending upon the layout there is either one or two hanging points. Available in all the 30mm Box frame options shown on the

Layouts are all shown with available print sizes in inches. Please note all frames are the same size within each cluster.

12 X 10 • 10 X 8 • 12 X 8

12 X 10 • 10 X 8 • 12 X 8

12 X 10 • 10 X 8 • 12 X 8

12 X 10 • 10 X 8 • 12 X 8

12 X 10 • 10 X 8 • 12 X 8

35

12 X 10 • 10 X 8 • 12 X 8