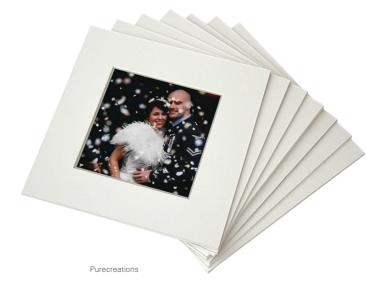

# Mounted prints

You don't always need a frame. A mounted print can look exceptional if it is presented well. Mounts cut to any size, images printed to any size and supplied with a choice of backing for a neat finish. Foil embossing and computerised signatures can be applied.