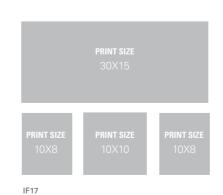

# Installation layouts

All sizes shown in inches

|     | PRINT<br>SIZE<br>9X6 |      | PRINT<br>SIZE<br>10X7 |    |
|-----|----------------------|------|-----------------------|----|
| F08 |                      | IF16 |                       | IF |

| IF16 |                     |                                  | IF13                       |                     |                   |
|------|---------------------|----------------------------------|----------------------------|---------------------|-------------------|
|      | PRINT SIZE<br>36X24 | PRINT SIZE 10X7  PRINT SIZE 10X7 | <b>PRINT SIZE</b><br>30X20 |                     |                   |
|      |                     | <b>PRINT SIZE</b><br>10X7        | PRINT SIZE<br>10X8         | PRINT SIZE<br>10X10 | <b>PRINT SI</b> 2 |
| IF09 |                     |                                  | IF11                       |                     |                   |