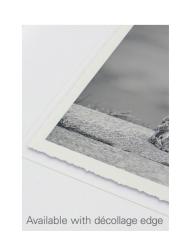

# Fine art print box

The fine art print box looks just like the mounted print box until you lift the lid. This box contains a number of multi-layered, décollage fine art prints. These have been hand finished and applied to a presentation backing for added impact. Very special. Available in a number of sizes.