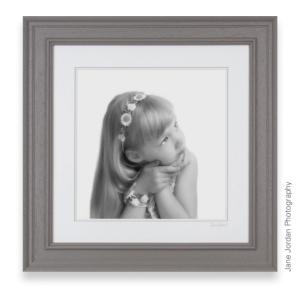

| Duo Spacer      |           |           | S  |
| Spacer          |           |           | D  |
| Fillet          |           |           | Fi |
| Double Groove   | <b>V</b>  | <b></b>   | Pa |
|                 |           |           |    |

| Duowrap           | _ | $\sqrt{}$ |
|-------------------|---|-----------|
| 3D                |   |           |
| Triple 3D         |   |           |
| 3D-Groove         | / | <b></b>   |
| Atoll             |   |           |
| Paperwrap         |   |           |
| Spacer Overlay    |   |           |
| Duo Overlay       | _ | <b>_</b>  |
| Fillet Overlay    |   |           |
| Paperwrap Overlay |   |           |
|                   |   |           |

www.kaleidoscope-framing.co.uk

12



# Madrid







083 W26mm x H26mm 20













# Maine







# Mount combinations

| MOUNTS          | SMALL    | MEDIUM   | LARGE     |
|-----------------|----------|----------|-----------|
| Standard        | <b>_</b> | <b>_</b> | <b>_</b>  |
| Double Standard | <b>_</b> | <b>_</b> | <b>_</b>  |
| Triple Standard | <b>_</b> |          | <b>_</b>  |
| Quad Standard   |          |          | <b>/</b>  |
| Deep            | <b>V</b> | <b>V</b> | <b>V</b>  |
| Duo             |          |          | $\sqrt{}$ |
| Duo Spacer      |          |          |           |
| Spacer          |          |          |           |
| Fillet          |          |          |           |
| Double Groove   | -/       | -/       | ./        |

| MOUNTS            | SMALL | MEDIUM | LARGE    |
|-------------------|-------|--------|----------|
| Duowrap           |