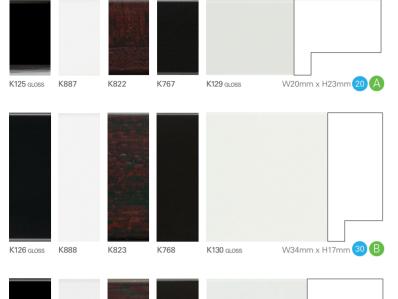

### Information

Throughout this section, adjacent to each moulding, you will find two icons. These icons indicate a comparative cost and the maximum length\* available.