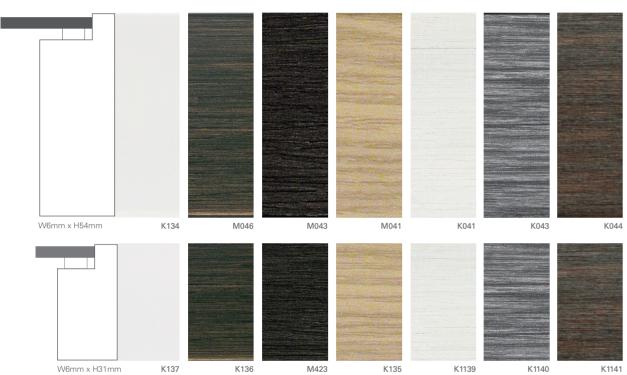

dded impact. Very special. Available in a number of sizes.

- 9X7 9X9 12X9
- Maximum content 12 in 0.7mm mounts
- Box debossing available





# Mounted prints

You don't always need a frame. A mounted print can look exceptional if it is presented well. Mounts cut to any size, images printed to any size and supplied with a choice of backing for a neat finish. Foil embossing and computerised signatures can be applied.

Tel: +44 (0) 1743 461007



# Box Frame

Prints are laminated onto 3mm PVC foam board at any size up to 48X36. The laminated print is then placed into a linear moulding. There is a range of composite mouldings that are ideal as a cost-effective yet attractive solution.

- 54mm or 31mm frame depth
- Satin lamination
- Pearlescent prints available
- Acrylic finish available







34

Tel: +44 (0) 1743 461007

# Box Frame Cluster

An adaption of the ever popular Box Frame. This cluster option is a number of individual frames physically attached to one another. Depending upon the layout there is either one or two hanging points. Available in all the 30mm Box frame options shown on the

Layouts are all shown with available print sizes in inches. Please note all frames are the same size within each cluster.



12 X 10 • 10 X 8 • 12 X 8



12 X 10 • 10 X 8 • 12 X 8



12 X 10 • 10 X 8 • 12 X 8





12 X 10 • 10 X 8 • 12 X 8

12 X 10 • 10 X 8 • 12 X 8

35



12 X 10 • 10 X 8 • 12 X 8



# Box Installation

Images are laminated and framed in a range of mouldings standing 30mm deep.

The layouts available have been designed to sit together within a single presentation