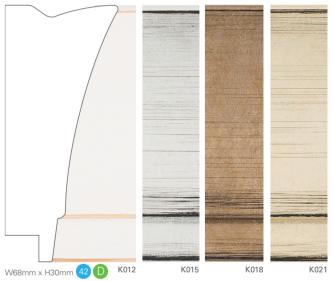

### Premium Collection

A comprehensive range of wood based mouldings to create bespoke solutions. All ranges include a spectrum of sizes to support incremental sales.

In this collection: Brooklyn

Loft Opus Confetti Lunar Shades Cadre Madrid Urban Delta Maine Vermont Ember Mode 7en

Essence Natur Haze

Nordic