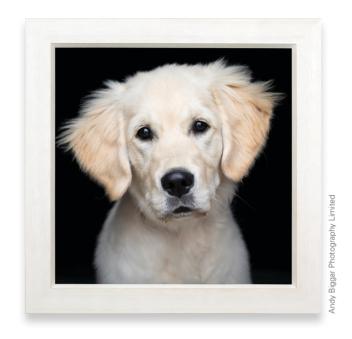

# Essence

### Information

These mouldings have a natural hardwood veneer. The appearance of natural wood is not constant. At point of order there may be variances in both colour and grain. With age, all finishes will oxidise and darken.