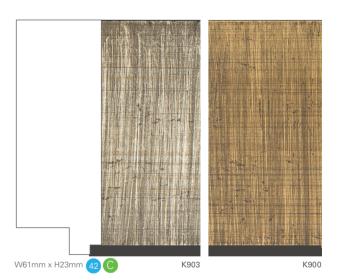

### Premium Collection

A comprehensive range of wood based mouldings to create bespoke solutions. All ranges include a spectrum of sizes to support incremental sales.

In this collection: Brooklyn

Loft Opus Confetti Lunar Shades Cadre Madrid Urban Delta Maine Vermont Ember Mode 7en

Essence Natur Haze

Nordic