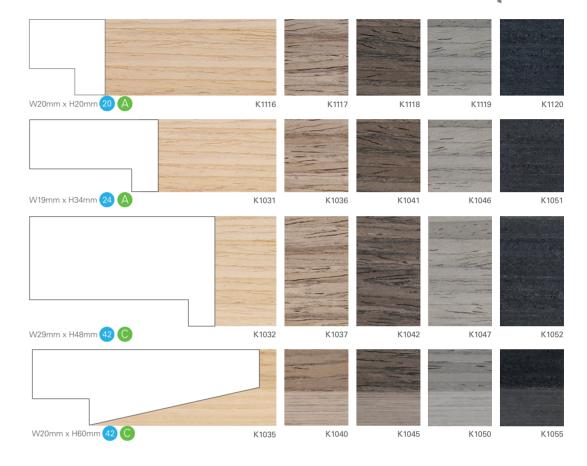

### Premium Collection

A comprehensive range of wood based mouldings to create bespoke solutions. All ranges include a spectrum of sizes to support incremental sales.

In this collection: Brooklyn

Loft Opus Confetti Lunar Shades Cadre Madrid Urban Delta Maine Vermont Ember Mode 7en

### Information

Throughout this section, adjacent to each moulding, you will find two icons. These icons indicate a comparative cost and the maximum length\* available.