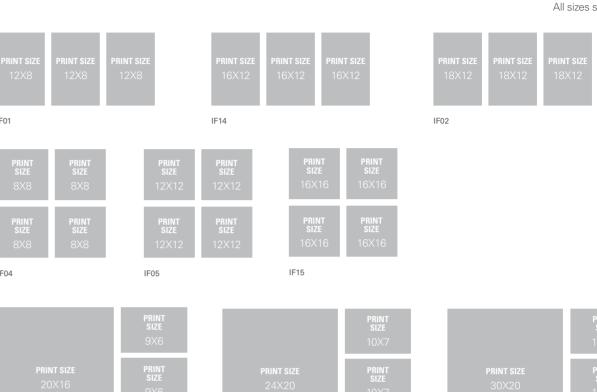

# Mount Layouts

# A small selection of the hundreds of options available.....

PRINT SIZE

16X12 (7X5) 40X18

15X10 (6X4) 33X15

16X12 (7X5) 40X18 D642

FRAME SIZE REF 15X10 (6X4) 33X15 D644

| PRINT SIZE | FRAME SIZE | REF  |
|------------|------------|------|
| 6X4        | 9X7        | D024 |
| 7X5        | 10X8       | D021 |
| 8X6        | 10X8       | D001 |
| 8X6        | 12X10      | D016 |
| 10X7       | 14X11      | D017 |
| 10X8       | 12X10      | D002 |
| 10X8       | 14X12      | E106 |
| 10X8       | 15X13      | D005 |
| 12X8       | 16X12      | D018 |
| 16X12      | 20X16      | D009 |
| 18X12      | 24X18      | D026 |
| 18X14      | 24X20      | E110 |
| 20X16      | 24X20      | D011 |
| 20X24      | 30X24      | D014 |
| 20X30      | 30X40      | D028 |