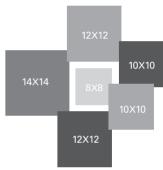

# Mount Layouts

| PRINT SIZE | FRAME SIZE | REF  |
|------------|------------|------|
| 7X7        | 11X11      | E038 |
| 10X10      | 18X18      | D183 |
| 12X12      | 16X16      | D102 |
| 16X16      | 20X20      | D103 |
| 16X16      | 24X24      | D182 |
| 20X20      | 24X24      | D104 |
|            |            |      |

24X24

28X28

D803

F092

| PRINT SIZE  | FRAME SIZE | REF  |
|-------------|------------|------|
| 15X12 (5X4) | 24X20      | D508 |
| 18X14 (7X5) | 30X24      | D709 |

| PRINT SIZE | FRAME SIZE | REF  |
|------------|------------|------|
| 6X4        | 16X16      | D486 |
| 7X5        | 20X20      | D483 |
| 10X7       | 24X24      | D487 |