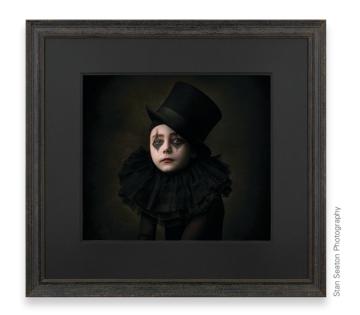

|
| Double Groove   | <b>_</b>  | _         | <b>_</b> |

21

| MOUNTS            | SMALL        | MEDIUM    | LARGE    |
|-------------------|--------------|-----------|----------|
| Duowrap           | $\checkmark$ | $\sqrt{}$ | <b>_</b> |
| 3D                |              | $\sqrt{}$ | <b>_</b> |
| Triple 3D         |              |           |          |
| 3D-Groove         | <b>_</b>     | <b>_</b>  | _        |
| Atoll             |              |           |          |
| Paperwrap         |              | $\sqrt{}$ | <b>_</b> |
| Spacer Overlay    |              | <b>_</b>  | <b>_</b> |
| Duo Overlay       | <b>_</b>     | <b>_</b>  | <b>_</b> |
| Fillet Overlay    |              | <b>V</b>  | <b>_</b> |
| Paperwrap Overlay |              |           |          |



# Vermont









# Zen



# Mount combinations

| MOUNTS          | SMALL    | MEDIUM    | LARGE     |  |  |  |
|-----------------|----------|-----------|-----------|--|--|--|
| Standard        | <b>√</b> | <b>√</b>  | $\sqrt{}$ |  |  |  |
| Double Standard | _        | _         |           |  |  |  |
| Triple Standard |          | <b>_</b>  | <b>√</b>  |  |  |  |
| Quad Standard   |          | _         | $\sqrt{}$ |  |  |  |
| Deep            | _        | $\sqrt{}$ | $\sqrt{}$ |  |  |  |
| Duo             |          | /         | $\sqrt{}$ |  |  |  |
| Duo Spacer      |          | <b>_</b>  |           |  |  |  |
| Spacer          |          | /         |           |  |  |  |
| Fillet          |          |           |           |  |  |  |
| Double Groove   | ./       | ./        | ./        |  |  |