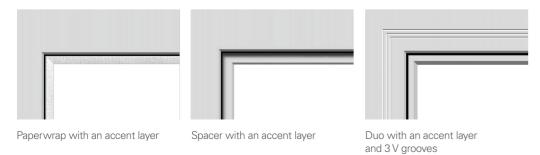

# Accent layers & V grooves

Any combination can have an accent layer or V grooves. An accent layer is a contrasting colour mount layer that is positioned immediately under the topmost layer. V grooves are scored into the mount board surface for added interest.