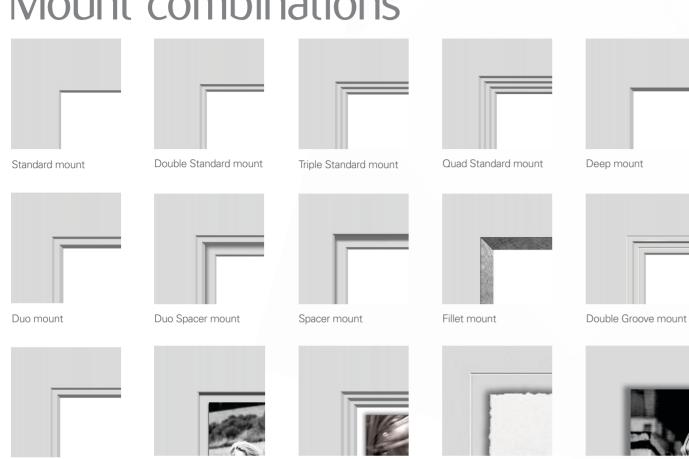

### Mount combinations

| MOUNTS          | MEDIUM    | LARGE     |
|-----------------|-----------|-----------|
| Standard        | <b>/</b>  | <b>√</b>  |
| Double Standard | /         | <b>_</b>  |
| Triple Standard | $\sqrt{}$ | $\sqrt{}$ |
| Quad Standard   | /         | $\sqrt{}$ |
| Deep            | $\sqrt{}$ | $\sqrt{}$ |
| Duo             | /         | _         |
| Duo Spacer      | /         | _         |
| Spacer          | /         | $\sqrt{}$ |
| Fillet          |           |           |
| Double Groove   | V         | V         |
|                 |           |           |

| MOUNTS            | MEDIUM    | LARGE        |
|-------------------|-----------|--------------|
| Duowrap           | <b>√</b>  | $\sqrt{}$    |
| 3D                | <b>√</b>  | <b>_</b>     |
| Triple 3D         |           | $\sqrt{}$    |
| 3D-Groove         | <b>_</b>  | $\sqrt{}$    |
| Atoll             | <b>√</b>  | $\sqrt{}$    |
| Paperwrap         |           | <b>_</b>     |
| Spacer Overlay    | $\sqrt{}$ | $\sqrt{}$    |
| Duo Overlay       | <b>_</b>  | $\sqrt{}$    |
| Fillet Overlay    |           |              |
| Paperwrap Overlay | <b>V</b>  | $\checkmark$ |
|                   |           |              |