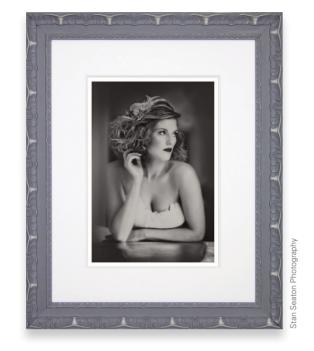

b>  | Pa |
| Duo Spacer      |           |           | S  |
| Spacer          |           |           | D  |
| Fillet          |           |           | Fi |
| Double Groove   | <b>V</b>  | <b></b>   | Pa |
|                 |           |           |    |

| Duowrap           | _ | $\sqrt{}$ |
|-------------------|---|-----------|
| 3D                |   |           |
| Triple 3D         |   |           |
| 3D-Groove         | / | <b></b>   |
| Atoll             |   |           |
| Paperwrap         |   |           |
| Spacer Overlay    |   |           |
| Duo Overlay       | _ | <b>_</b>  |
| Fillet Overlay    |   |           |
| Paperwrap Overlay |   |           |
|                   |   |           |

www.kaleidoscope-framing.co.uk

12



# Madrid







083 W26mm x H26mm 20













# Maine







# Mount combinations

| MOUNTS          | SMALL    | MEDIUM   | LARGE     |
|-----------------|----------|----------|-----------|
| Standard        | <b>_</b> | <b>_</b> | <b>_</b>  |
| Double Standard | <b>_</b> | <b>_</b> | <b>_</b>  |
| Triple Standard | <b>_</b> |          | <b>_</b>  |
| Quad Standard   |          |          | <b>/</b>  |
| Deep            | <b>V</b> | <b>V</b> | <b>V</b>  |
| Duo             |          |          | $\sqrt{}$ |
| Duo Spacer      |          |          |           |
| Spacer          |          |          |           |
| Fillet          |          |          |           |
| Double Groove   | -/       | -/       | ./        |

| MOUNTS            | SMALL | MEDIUM | LARGE    |
|-------------------|-------|--------|----------|
| Duowrap