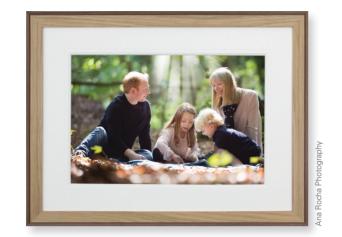

--|
| MOUNTS          | MEDIUM    | LARGE    | MOUNTS         |
| Standard        | /         | <b>_</b> | Duowrap        |
| Double Standard | <b>_</b>  | <b>_</b> | 3D             |
| Triple Standard | /         | <b>_</b> | Triple 3D      |
| Quad Standard   | /         | <b></b>  | 3D-Groove      |
| Deep            | /         | <b>_</b> | Atoll          |
| Duo             | $\sqrt{}$ | <b>_</b> | Paperwrap      |
| Duo Spacer      |           |          | Spacer Overlay |
| Spacer          |           |          | Duo Overlay    |
| Fillet          | _         | <b>_</b> | Fillet Overlay |
| Double Groove   | <b>V</b>  | <b>_</b> | Paperwrap Over |
|                 |           |          |                |

www.kaleidoscope-framing.co.uk



# Nordic





K1070



W61mm x H37mm 42



### Mount combinations

K1073

K1076

| MOUNTS          | SMALL     | MEDIUM        | LARGE     |
|-----------------|-----------|---------------|-----------|
| Standard        | $\sqrt{}$ | $\sqrt{}$     | <b>_</b>  |
| Double Standard | <b>_</b>  | _             | <b>_</b>  |
| Triple Standard | <b>_</b>  | <b>_</b>      | <b>_</b>  |
| Quad Standard   | $\sqrt{}$ | $\overline{}$ | $\sqrt{}$ |
| Deep            | <b>_</b>  | _/            | <b>-</b>  |
| Duo             | <b>_</b>  | /             | <b>_</b>  |
| Duo Spacer      | <b>_</b>  | /             | <b>_</b>  |
| Spacer          | <b>V</b>  | <b>/</b>      | <b>-</b>  |
| Fillet          |           |               |           |
| Double Groove   | <b>√</b>  | <b>√</b>      | $\sqrt{}$ |

| MOUNTS            | SMALL     | MEDIU