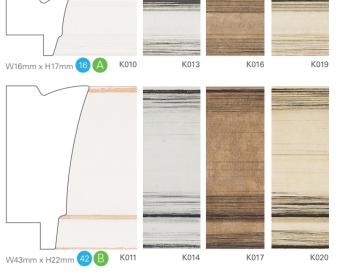

### Premium Collection

A comprehensive range of wood based mouldings to create bespoke solutions. All ranges include a spectrum of sizes to support incremental sales.

In this collection: Brooklyn

Loft Opus Confetti Lunar Shades Cadre Madrid Urban Delta Maine Vermont Ember Mode 7en

Essence Natur Haze

Nordic