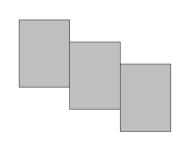

# Box Frame Cluster

An adaption of the ever popular Box Frame. This cluster option is a number of individual frames physically attached to one another. Depending upon the layout there is either one or two hanging points. Available in all the 30mm Box frame options shown on the

Layouts are all shown with available print sizes in inches. Please note all frames are the same size within each cluster.

12 X 10 • 10 X 8 • 12 X 8

12 X 10 • 10 X 8 • 12 X 8

12 X 10 • 10 X 8 • 12 X 8

12 X 10 • 10 X 8 • 12 X 8

12 X 10 • 10 X 8 • 12 X 8

35

12 X 10 • 10 X 8 • 12 X 8