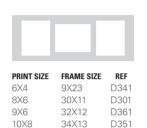

| PRINT SIZE | FRAME SIZE | REF  |
|------------|------------|------|
| 6X4        | 9X23       | D342 |
| 8X6        | 30X11      | D302 |
| 9X6        | 32X12      | D362 |
| 10X8       | 34X13      | D352 |
|            |            |      |