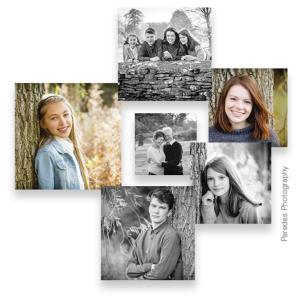

# Mount Layouts

# A small selection of the hundreds of options available.....

PRINT SIZE

16X12 (7X5) 40X18

15X10 (6X4) 33X15

16X12 (7X5) 40X18 D642

FRAME SIZE REF 15X10 (6X4) 33X15 D644

| PRINT SIZE | FRAME SIZE | REF  |
|------------|------------|------|
| 6X4        | 9X7        | D024 |
| 7X5        | 10X8       | D021 |
| 8X6        | 10X8       | D001 |
| 8X6        | 12X10      | D016 |
| 10X7       | 14X11      | D017 |
| 10X8       | 12X10      | D002 |
| 10X8       | 14X12      | E106 |
| 10X8       | 15X13      | D005 |
| 12X8       | 16X12      | D018 |
| 16X12      | 20X16      | D009 |
| 18X12      | 24X18      | D026 |
| 18X14      | 24X20      | E110 |
| 20X16      | 24X20      | D011 |
| 20X24      | 30X24      | D014 |
| 20X30      | 30X40      | D028 |