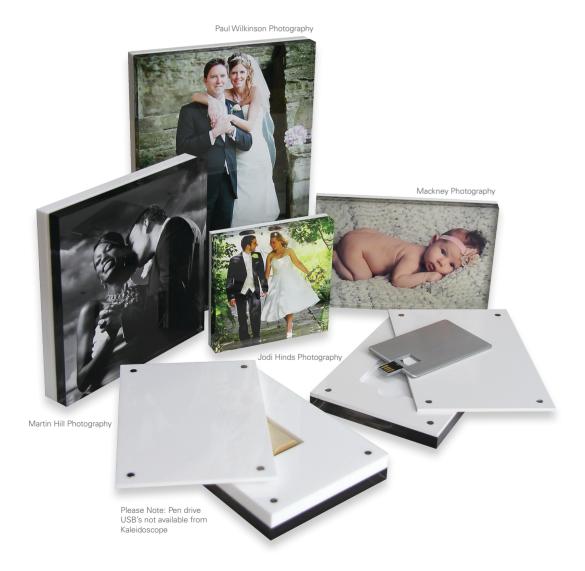

# Digital Media

# An innovative way to present digital media.

Layered acrylic blocks providing storage, marketing and display opportunity all in one product.

The front panel is clear to accommodate a single permanent laminated image. The back panel is white. The outer panels conceal an inner recess for digital media storage. For use with a USB card or a USB stick.

All products are provided complete with simple black packaging for hand over.

USB cards available for purchase in single units or larger quantities. When purchased in quantities of 25, studio branding is available free of charge.

Sizes 4X4 • 6X4 • 6X6 • 9X6

32