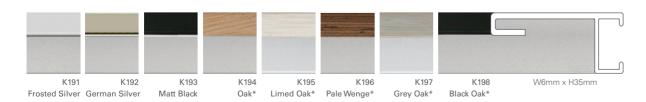

### Information

The mouldings marked with an asterisk have a natural hardwood veneer. The appearance of natural wood is not constant. At point of order there may be variances in both colour and grain. With age, all finishes will oxidise and darken

### Information

The mouldings marked with an asterisk have a natural hardwood veneer. The appearance of natural wood is not constant. At point of order there may be variances in both colour and grain. With age, all finishes will oxidise and darken.