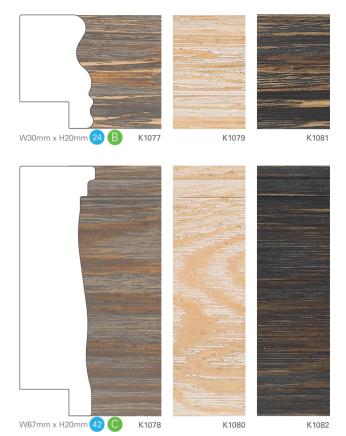

### Premium Collection

A comprehensive range of wood based mouldings to create bespoke solutions. All ranges include a spectrum of sizes to support incremental sales.

In this collection: Brooklyn

Loft Opus Confetti Lunar Shades Cadre Madrid Urban Delta Maine Vermont Ember Mode 7en

Essence Natur Haze

Nordic

### Information

These mouldings have a natural hardwood veneer. The appearance of natural wood is not constant. At point of order there may be variances in both colour and grain. With age, all finishes will oxidise and darken.