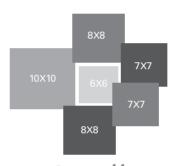

# Mount Layouts

# A small selection of the hundreds of options available.....

PRINT SIZE

16X12 (7X5) 40X18

15X10 (6X4) 33X15

16X12 (7X5) 40X18 D642

FRAME SIZE REF 15X10 (6X4) 33X15 D644

| PRINT SIZE | FRAME SIZE | REF  |
|------------|------------|------|
| 6X4        | 9X7        | D024 |
| 7X5        | 10X8       | D021 |
| 8X6        | 10X8       | D001 |
| 8X6        | 12X10      | D016 |
| 10X7       | 14X11      | D017 |
| 10X8       | 12X10      | D002 |
| 10X8       | 14X12      | E106 |
| 10X8       | 15X13      | D005 |
| 12X8       | 16X12      | D018 |
| 16X12      | 20X16      | D009 |
| 18X12      | 24X18      | D026 |
| 18X14      | 24X20      | E110 |
| 20X16      | 24X20      | D011 |
| 20X24      | 30X24      | D014 |
| 20X30      | 30X40      | D028 |

| PRINT SIZE | FRAME SIZE | REF  |
|------------|------------|------|
| 7X7        | 11X11      | E038 |
| 10X10      | 18X18      | D183 |
| 12X12      | 16X16      | D102 |
| 16X16      | 20X20      | D103 |
| 16X16      | 24X24      | D182 |
| 20X20      | 24X24      | D104 |
|            |            |      |