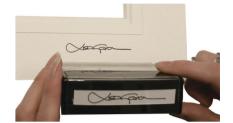

### Personalisation

Replicate your signature using a pen plotter. Signature applications are available in pencil, black, silver or gold

Replicate a signature with a self-inking stamp. Stamps can be purchased from a third party provider and will require testing before forwarding to Kaleidoscope.