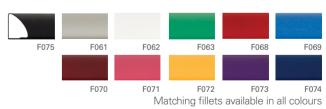

### Mount combinations

| MOUNTS          | MEDIUM    | LARGE     |
|-----------------|-----------|-----------|
| Standard        | <b>/</b>  | <b>√</b>  |
| Double Standard | /         | <b>_</b>  |
| Triple Standard | $\sqrt{}$ | $\sqrt{}$ |
| Quad Standard   | /         | $\sqrt{}$ |
| Deep            | $\sqrt{}$ | $\sqrt{}$ |
| Duo             | /         | _         |
| Duo Spacer      | /         | _         |
| Spacer          | /         | $\sqrt{}$ |
| Fillet          |           |           |
| Double Groove   | V         | V         |
|                 |           |           |

| MOUNTS            | MEDIUM    | LARGE        |
|-------------------|-----------|--------------|
| Duowrap           | <b>√</b>  | $\sqrt{}$    |
| 3D                | <b>√</b>  | <b>_</b>     |
| Triple 3D         |           | $\sqrt{}$    |
| 3D-Groove         | <b>_</b>  | $\sqrt{}$    |
| Atoll             | <b>√</b>  | $\sqrt{}$    |
| Paperwrap         |           | <b>_</b>     |
| Spacer Overlay    | $\sqrt{}$ | $\sqrt{}$    |
| Duo Overlay       | <b>_</b>  | $\sqrt{}$    |
| Fillet Overlay    |           |              |
| Paperwrap Overlay | <b>V</b>  | $\checkmark$ |
|                   |           |              |