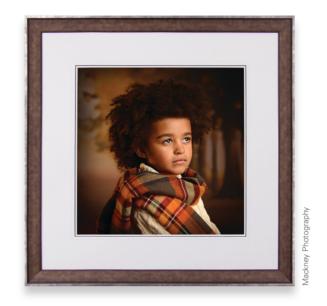

|
|-------------------|-----------|----------|----------|----------|
| Duowrap           | <b>_</b>  | <b>/</b> | <b>√</b> | <b>_</b> |
| 3D                | <b>_</b>  |          | <b>_</b> | /        |
| Triple 3D         | $\sqrt{}$ |          |          | _        |
| 3D-Groove         | <b>√</b>  | <b>/</b> | <b>√</b> | _        |
| Atoll             | <b>_</b>  |          |          | _        |
| Paperwrap         | <b>_</b>  |          | <b>_</b> | <b>_</b> |
| Spacer Overlay    | /         |          | <b>_</b> | _        |
| Duo Overlay       | <b>_</b>  | <b>/</b> | <b>_</b> | _        |
| Fillet Overlay    |           |          |          |          |
| Paperwrap Overlay | _/        |          |          | _/       |

Tel: +44 (0) 1743 461007

6

W72mm x H29mm 42



# Delta







# Ember







# Mount combinations

| MOUNTS          | SMALL    | MEDIUM   | LARGE    |
|-----------------|----------|----------|----------|
| Standard        | <b>-</b> | <b>_</b> | <b>_</b> |
| Double Standard | /        | <b>_</b> | <b>_</b> |
| Triple Standard | <b>_</b> | <b>_</b> | <b>_</b> |
| Quad Standard   |          |          |          |
| Deep            | <b>_</b> | <b>_</b> | <b>_</b> |
| Duo             |          |          |          |
| Duo Spacer      |          |          |          |
| Spacer          |          |          |          |
| Fillet          | <b>_</b> | <b>V</b> | <b>_</b> |
| Double Groove   | /        | /        | /        |

| MOUNTS            | SMALL | MEDIUM | LARGE |
|-------------------|-------|--------|-------|
| Duowrap           |