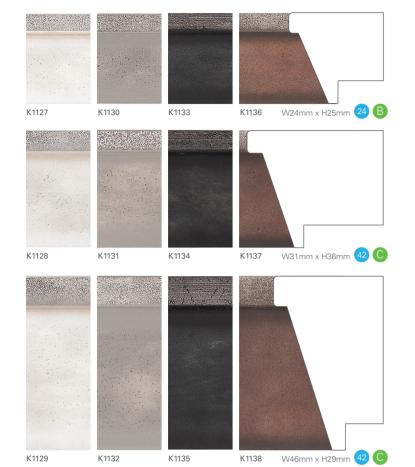

### Information

These mouldings have a natural hardwood veneer. The appearance of natural wood is not constant. At point of order there may be variances in both colour and grain. With age, all finishes will oxidise and darken.

### Information

Both Nordic and Opus have a natural hardwood veneer. The appearance of natural wood is not constant. At point of order there may be variances in both colour and grain. With age, all finishes will oxidise and darken.

### Information

The mouldings marked with an asterisk have a natural hardwood veneer. The appearance of natural wood is not constant. At point of order there may be variances in both colour and grain. With age, all finishes will oxidise and darken

### Information

The mouldings marked with an asterisk have a natural hardwood veneer. The appearance of natural wood is not constant. At point of order there may be variances in both colour and grain. With age, all finishes will oxidise and darken.