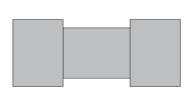

# Mount combinations

Duowrap mount

Spacer Overlay

3D mount

28

Triple 3D mount

3D-Groove mount

Atoll mount

# Accent layers & V grooves

Any combination can have an accent layer or V grooves. An accent layer is a contrasting colour mount layer that is positioned immediately under the topmost layer. V grooves are scored into the mount board surface for added interest.