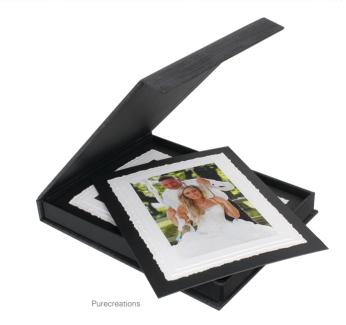

# Fine art print box

The fine art print box looks just like the mounted print box until you lift the lid. This box contains a number of multi-layered, décollage fine art prints. These have been hand finished and applied to a presentation backing for added impact. Very special. Available in a number of sizes.

- 9X7 9X9 12X9
- Maximum content 12 in 0.7mm mounts
- Box debossing available