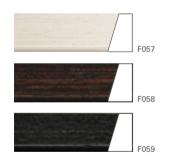

### Information

These mouldings have a natural hardwood veneer. The appearance of natural wood is not constant. At point of order there may be variances in both colour and grain. With age, all finishes will oxidise and darken.