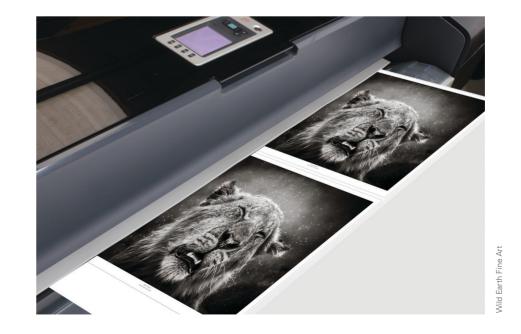

# Printing

Printing is available to complement our full assembly framing service and is an integral part of the manufacturing process for the other products that we offer. We do not colour correct or edit images, we simply print the file as we receive it.

- Large format colour inkjet printer Epson CP1000
- Canvas Fine Art
- Ultra White Pearlescent
- Large upload capacity via the website
- Adobe 98 & SRGB colour space accepted
- Jpeg & Tiff files accepted
- Test printing packs available

# Giclée Printing

The word Giclée is derived from the French verb gicler meaning "to squirt or spray". Giclée is used to describe a fine art digital printing process combining pigment based inks with high quality paper. Giclée prints are printed on a variety of substrates or mediums, the most common being cotton rag. This fibrous paper transforms a photograph into a painterly, soft image that adds a classy, decorative feel making it perfect for everything from portfolios to art prints for

Surprisingly, amongst our peer group we were the first to routinely offer fine art printing. We now regularly deliver high quality print runs for artists, illustrators and photographers alike.

www.kaleidoscope-framing.co.uk