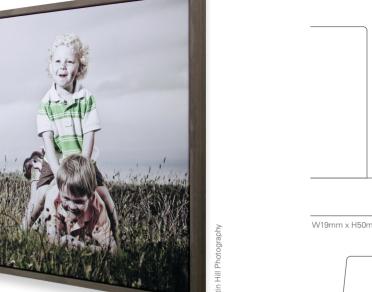

# Minimalist products are in vogue. For some,

whilst the sharp look is important, it can appear a little stark. This is when an Edge solution is useful. Edge is available in two styles. The satin finish delivers a classical style of frame with a wide reveal surrounding the image. The heavily grained option delivers a more contemporary presentation, fitting more closely to the image. Available with either Canvas Wrap or Block inner.

Canvas wrap in Edge

# Edge

W19mm x H35mm