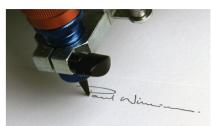

### Personalisation

Replicate your signature using a pen plotter. Signature applications are available in pencil, black, silver or gold

Replicate a signature with a self-inking stamp. Stamps can be purchased from a third party provider and will require testing before forwarding to Kaleidoscope.