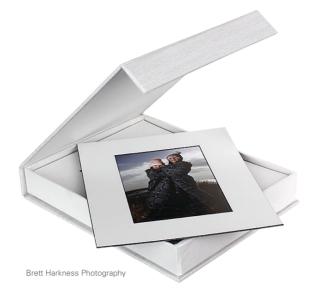

# Mounted print box

The mounted print box provides an elegant way to present and store images. The box is available in two stylish fabrics with an integral ribbon and a magnetic closure. Multiple print finishes available with a choice of mount colour. Understated and beautiful. Available in a number of sizes

• 9X7 • 9X9 • 12X9

33

- Maximum content 15 in 0.7mm mounts
- Maximum content 10 in 1.4mm mounts
- Box debossing available