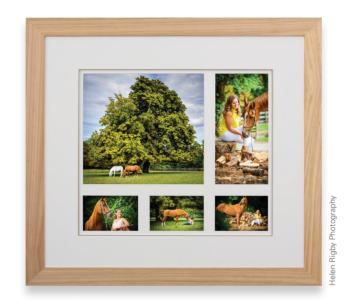

| Double Groove          | <b>_</b>     | /         | $\sqrt{}$    |  |

| MOUNTS            | SMALL    | MEDIUM        | LARGE |
|-------------------|----------|---------------|-------|
| Duowrap           | <b>√</b> | $\sqrt{}$     |       |
| 3D                |          | /             |       |
| Triple 3D         |          | _/            |       |
| 3D-Groove         | _        | <b>_</b>      |       |
| Atoll             |          | <b>_</b>      |       |
| Paperwrap         |          | <b>/</b>      |       |
| Spacer Overlay    |          | $\overline{}$ |       |
| Duo Overlay       | _        | _             |       |
| Fillet Overlay    |          |               |       |
| Paperwrap Overlay |          | /             |       |

Tel: +44 (0) 1743 461007



# Essence







# Haze









### Mount combinations

| MOUNTS          | SMALL        | MEDIUM   | LARGE        | SQUARE    |
|-----------------|--------------|----------|--------------|-----------|
| Standard        | $\sqrt{}$    | /        | $\sqrt{}$    | $\sqrt{}$ |
| Double Standard | $\sqrt{}$    | _        | $\sqrt{}$    | $\sqrt{}$ |
| Triple Standard | $\sqrt{}$    | /        | $\checkmark$ | $\sqrt{}$ |
| Quad Standard   | <b>V</b>     | /        | $\checkmark$ | <b>_</b>  |
| Deep            | $\checkmark$ | /        | $\sqrt{}$    | $\sqrt{}$ |
| Duo             | $\sqrt{}$    | _        | $\checkmark$ | _         |
| Duo Spacer      | $\sqrt{}$    | <b>_</b> | $\sqrt{}$    | $\sqrt{}$ |
| Spacer          | <b>V</b>     | /        | $\checkmark$ | <b>_</b>  |
| Fillet          |