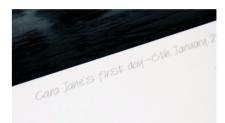

### Personalisation

Replicate your signature using a pen plotter. Signature applications are available in pencil, black, silver or gold

Replicate a signature with a self-inking stamp. Stamps can be purchased from a third party provider and will require testing before forwarding to Kaleidoscope.

an image(s) can be added using a pen plotter. There are a number of set fonts to choose from.

Take a look at our website for details

29