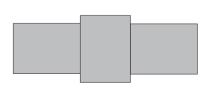

# Mount combinations

Duowrap mount

Spacer Overlay

3D mount

28

Triple 3D mount

3D-Groove mount

Atoll mount

# Accent layers & V grooves

Any combination can have an accent layer or V grooves. An accent layer is a contrasting colour mount layer that is positioned immediately under the topmost layer. V grooves are scored into the mount board surface for added interest.