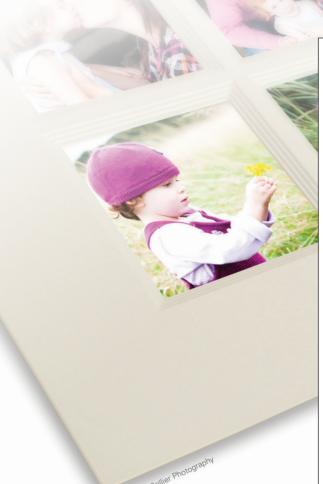

# Mount Layouts

# A small selection of the hundreds of options available.....

PRINT SIZE

16X12 (7X5) 40X18

15X10 (6X4) 33X15

16X12 (7X5) 40X18 D642

FRAME SIZE REF 15X10 (6X4) 33X15 D644

| PRINT SIZE | FRAME SIZE | REF  |
|------------|------------|------|
| 6X4        | 9X7        | D024 |
| 7X5        | 10X8       | D021 |
| 8X6        | 10X8       | D001 |
| 8X6        | 12X10      | D016 |
| 10X7       | 14X11      | D017 |
| 10X8       | 12X10      | D002 |
| 10X8       | 14X12      | E106 |
| 10X8       | 15X13      | D005 |
| 12X8       | 16X12      | D018 |
| 16X12      | 20X16      | D009 |
| 18X12      | 24X18      | D026 |
| 18X14      | 24X20      | E110 |
| 20X16      | 24X20      | D011 |
| 20X24      | 30X24      | D014 |
| 20X30      | 30X40      | D028 |