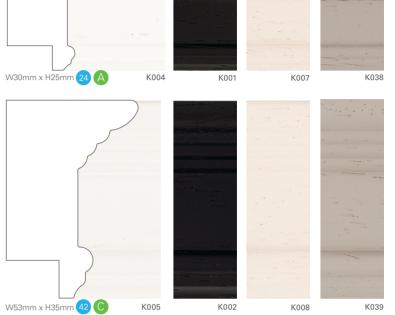

### Information

Throughout this section, adjacent to each moulding, you will find two icons. These icons indicate a comparative cost and the maximum length\* available.