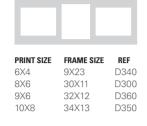

| PRINT SIZE | FRAME SIZE | REF  |
|------------|------------|------|
| 6X4        | 9X23       | D343 |
| 8X6        | 30X11      | D303 |
| 9X6        | 32X12      | D363 |
| 10X8       | 34X13      | D353 |
|            |            |      |