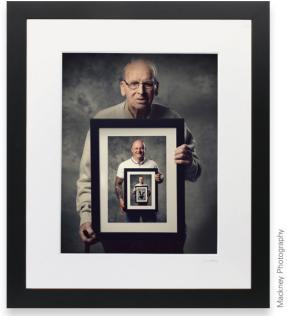

checkmark$ | $\sqrt{}$     | $\checkmark$ | $\sqrt{}$          |
|              | <b>_</b>      | $\checkmark$ | $\sqrt{}$          |
|              | <b>_</b>      | $\checkmark$ |                    |
| $\checkmark$ | <b>_</b>      | $\checkmark$ |                    |
|              | $\overline{}$ | $\sqrt{}$    |                    |
|              | $\sqrt{}$     | $\checkmark$ |                    |
|              | <b>_</b>      | $\checkmark$ | $\sqrt{}$          |
| $\checkmark$ | <b>_</b>      | <b>/</b>     |                    |
|              |               |              |                    |
|              | <b>V</b>      | <b>V</b>     | <b></b>            |
|              | SMALL         | SMALL MEDIUM | SMALL MEDIUM LARGE |



# Shades





W53mm x H22mm 42 C



K770





# Mount combinations

| MOUNTS            | SMALL     | MEDIUM    | LARGE     | SQUARE    |
|-------------------|-----------|-----------|-----------|-----------|
| Standard          | <b>√</b>  | <b>√</b>  | $\sqrt{}$ | $\sqrt{}$ |
| Double Standard   | $\sqrt{}$ | $\sqrt{}$ | $\sqrt{}$ | $\sqrt{}$ |
| Triple Standard   | $\sqrt{}$ | _         | $\sqrt{}$ | $\sqrt{}$ |
| Quad Standard     | $\sqrt{}$ |           | $\sqrt{}$ | $\sqrt{}$ |
| Deep              | $\sqrt{}$ | /         | $\sqrt{}$ | <b>_</b>  |
| Duo               | <b>V</b>  | /         | $\sqrt{}$ | _         |
| Duo Spacer        | $\sqrt{}$ |           | $\sqrt{}$ | $\sqrt{}$ |
| Spacer            | $\sqrt{}$ |           | $\sqrt{}$ | $\sqrt{}$ |
| Fillet (No Gloss) | $\sqrt{}$ | <b>_</b>  | $\sqrt{}$ | <b>_</b>  |
| Do