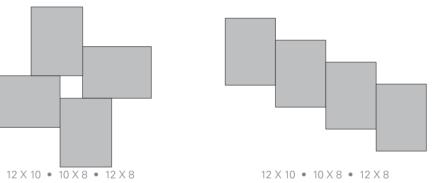

# Box Frame Cluster

An adaption of the ever popular Box Frame. This cluster option is a number of individual frames physically attached to one another. Depending upon the layout there is either one or two hanging points. Available in all the 30mm Box frame options shown on the

Layouts are all shown with available print sizes in inches. Please note all frames are the same size within each cluster.

12 X 10 • 10 X 8 • 12 X 8

12 X 10 • 10 X 8 • 12 X 8

12 X 10 • 10 X 8 • 12 X 8

12 X 10 • 10 X 8 • 12 X 8

12 X 10 • 10 X 8 • 12 X 8

35

12 X 10 • 10 X 8 • 12 X 8