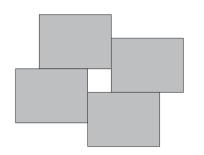

# Box Frame Cluster

An adaption of the ever popular Box Frame. This cluster option is a number of individual frames physically attached to one another. Depending upon the layout there is either one or two hanging points. Available in all the 30mm Box frame options shown on the

Layouts are all shown with available print sizes in inches. Please note all frames are the same size within each cluster.

12 X 10 • 10 X 8 • 12 X 8

12 X 10 • 10 X 8 • 12 X 8

12 X 10 • 10 X 8 • 12 X 8

12 X 10 • 10 X 8 • 12 X 8

12 X 10 • 10 X 8 • 12 X 8

35

12 X 10 • 10 X 8 • 12 X 8